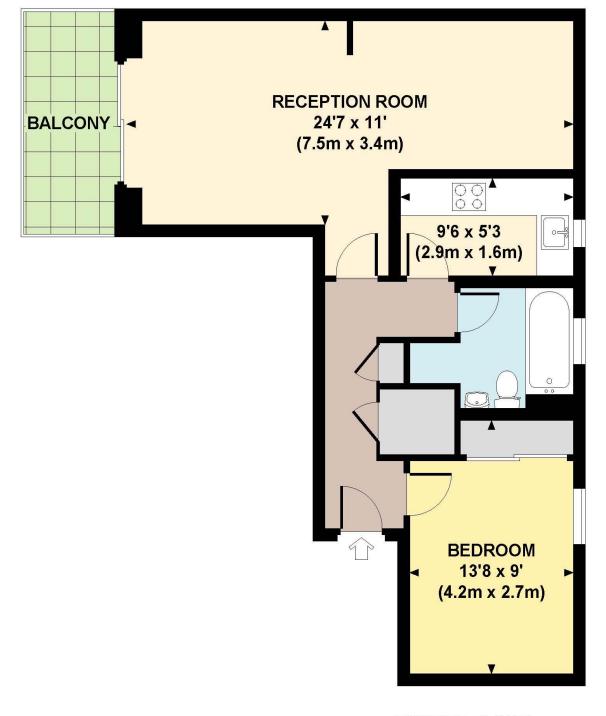

## **MILTON COURT, SW6**

Approx. gross internal area 565 Sq Ft. / 53 Sq M.

### **FOURTH FLOOR**

#### Accommodation

1 Bedrooms, 1 Reception Room, 1 Bathroom, Flat/Apartment, Balcony, Communal Gardens, Off Street Parking, Town/City, Furnished, 565 Approx Sq Ft