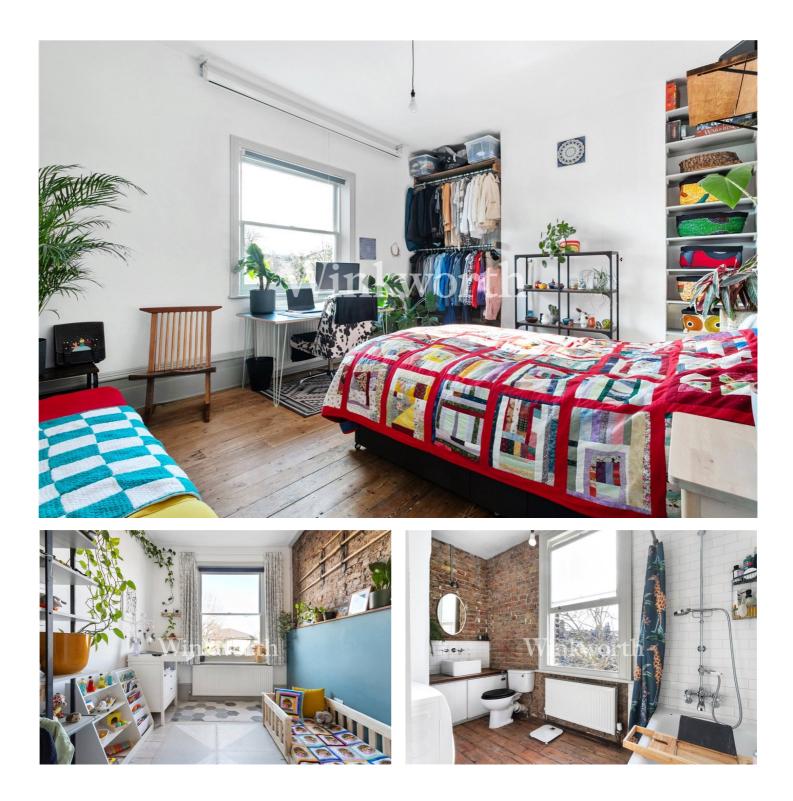

#### **DESCRIPTION:**

A wonderfully spacious, two double bedroom, period conversion set across the first floor of this handsome Victorian building in N4. Standing close to 750sqft, the property has been stylishly decorated and offers a wealth of natural light with large, double-glazed sash windows throughout. Accommodation comprises of a beautiful bright open plan reception room and well-proportioned kitchen/diner, complete with plentiful worktop space and storage. Both bedrooms are good sized doubles with large windows allowing ample light throughout and the principal bedroom overlooks the peaceful communal garden. The property is completed with a stylish bathroom. There is ample storage in the flat as well as communal storage on the lower-ground floor which can be used for bikes. This property offers the discerning purchaser an amazing home in an enviable location, and the exposed brick and gorgeous design makes it truly unique.