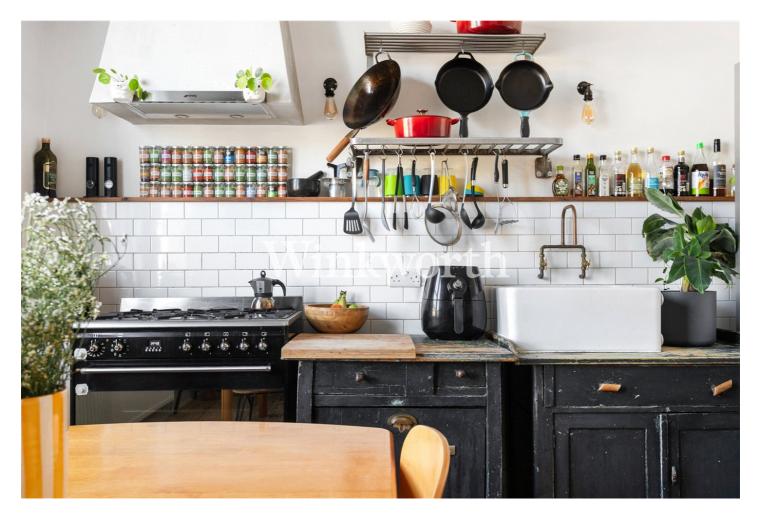

#### **DESCRIPTION:**

A wonderfully spacious, two double bedroom, period conversion set across the first floor of this handsome Victorian building in N4. Standing close to 750sqft, the property has been stylishly decorated and offers a wealth of natural light with large, double-glazed sash windows throughout. Accommodation comprises of a beautiful bright open plan reception room and well-proportioned kitchen/diner, complete with plentiful worktop space and storage. Both bedrooms are good sized doubles with large windows allowing ample light throughout and the principal bedroom overlooks the peaceful communal garden. The property is completed with a stylish bathroom. There is ample storage in the flat as well as communal storage on the lower-ground floor which can be used for bikes. This property offers the discerning purchaser an amazing home in an enviable location, and the exposed brick and gorgeous design makes it truly unique.