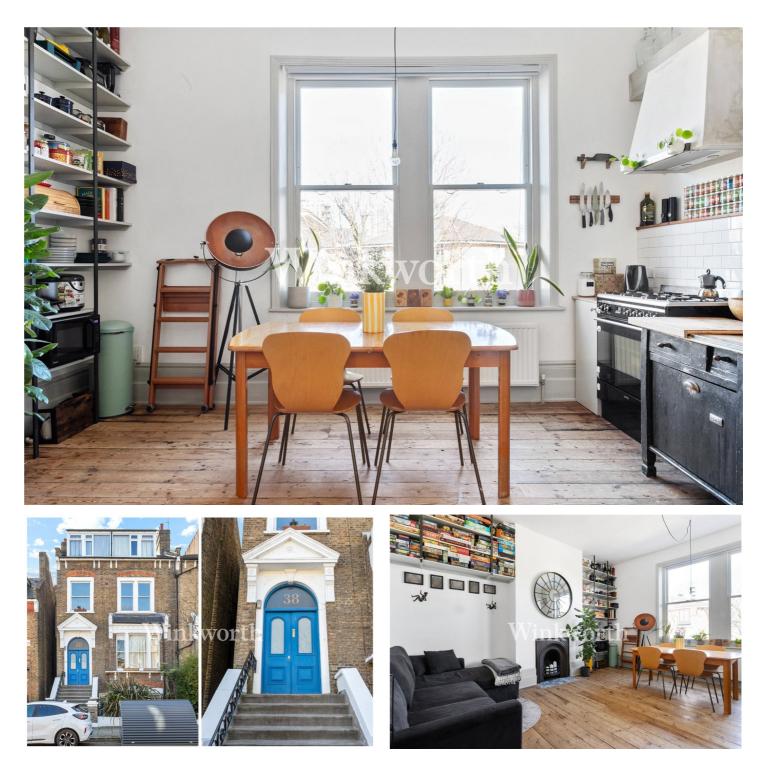

#### **DESCRIPTION:**

A wonderfully spacious, two double bedroom, period conversion set across the first floor of this handsome Victorian building in N4. Standing close to 750sqft, the property has been stylishly decorated and offers a wealth of natural light with large, double-glazed sash windows throughout. Accommodation comprises of a beautiful bright open plan reception room and well-proportioned kitchen/diner, complete with plentiful worktop space and storage. Both bedrooms are good sized doubles with large windows allowing ample light throughout and the principal bedroom overlooks the peaceful communal garden. The property is completed with a stylish bathroom. There is ample storage in the flat as well as communal storage on the lower-ground floor which can be used for bikes. This property offers the discerning purchaser an amazing home in an enviable location, and the exposed brick and gorgeous design makes it truly unique.

Portland Rise is a Victorian street and is home to some magnificent period buildings. It runs between Green Lanes and Seven Sisters Road but is blocked at one end, making it very quiet with little through-traffic. The road lends itself very well to proximity to local green spaces with close access to both Clissold and Finsbury Parks, as well as the East and West Reservoirs, and all that they offer. Tube access is easy, being only a short distance from Finsbury Park station (Piccadilly Line, Victoria Line and National Rail) with Manor House and Arsenal also close by. Numerous bus links provide easy access to the City and West End.