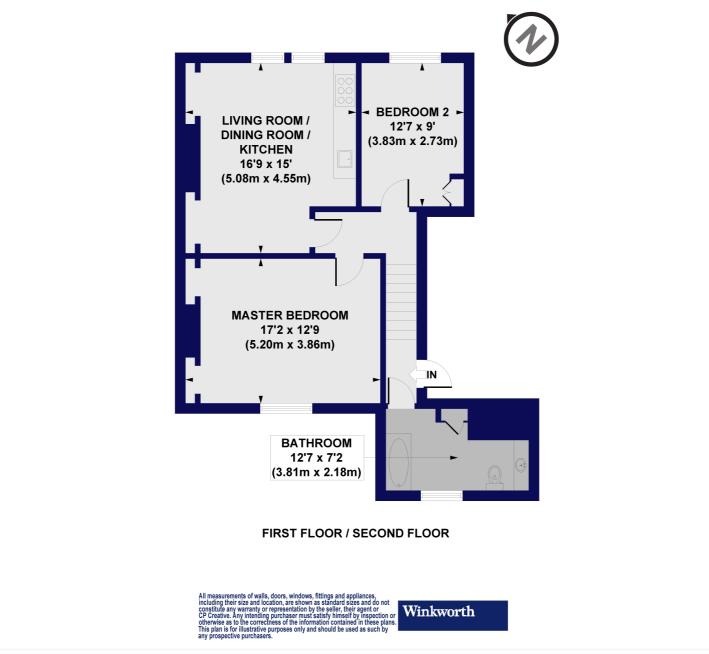

# Winkworth

See things differently

Portland Rise, N4 Approx. Gross Internal Floor Area 732 sq. ft / 67.97 sq. m

This floorplan is for illustration purposes only and is not to scale. The position and size of doors, windows, appliances and other features are approximate.