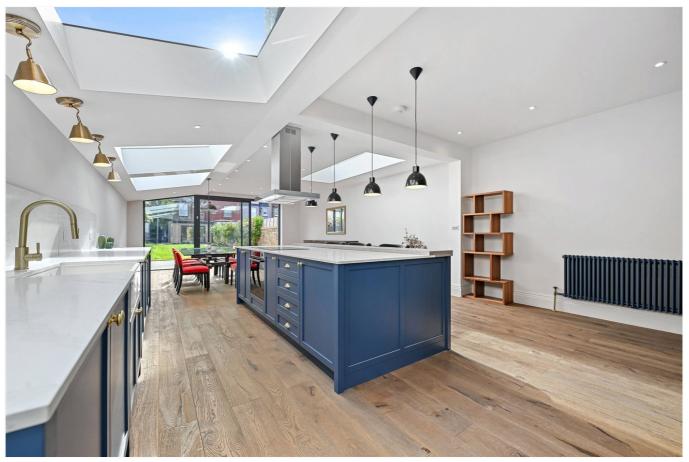

## **DESCRIPTION**

Immaculately presented throughout, the house has undergone a complete renovation, combining both traditional and contemporary styles. Accommodation on the ground floor comprises entrance hall, cloakroom, utility room, double reception room and extended kitchen/family room which in turn leads to a private rear garden, with a studio which could have a variety of uses such as home office, gym etc.