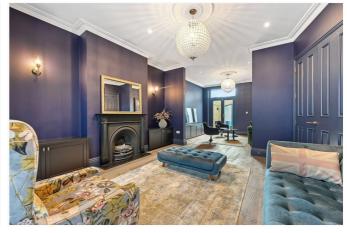

## **DESCRIPTION**

Immaculately presented throughout, the house has undergone a complete renovation, combining both traditional and contemporary styles. Accommodation on the ground floor comprises entrance hall, cloakroom, utility room, double reception room and extended kitchen/family room which in turn leads to a private rear garden, with a studio which could have a variety of uses such as home office, gym etc.