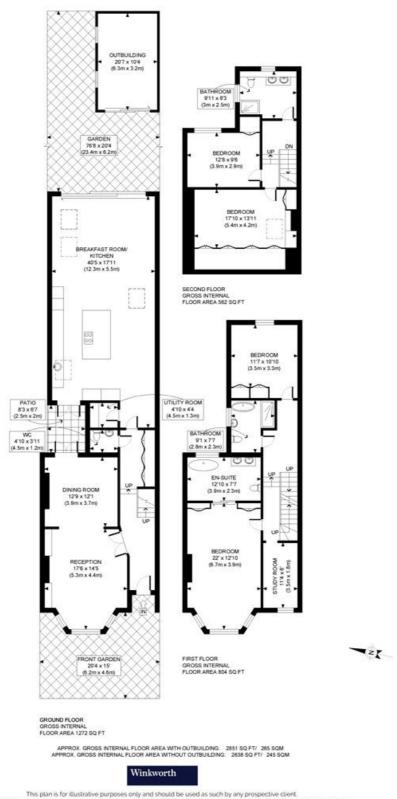

## Wormholt Road, W12

£2,250,000 Freehold

A truly fabulous five bedroom Edwardian family, which has been beautifully refurbished to the most exacting standards.

Double Reception Room | Kitchen | 5 Bedrooms | En Suite Bathroom | Bathroom | Shower Room | Utility Room | Cloakroom | Patio | Outbuilding | Garden | 2851 Sq Ft / 265 Sq M | Council Tax Band G | EPC Band Rating D

## **DESCRIPTION**

Immaculately presented throughout, the house has undergone a complete renovation, combining both traditional and contemporary styles. Accommodation on the ground floor comprises entrance hall, cloakroom, utility room, double reception room and extended kitchen/family room which in turn leads to a private rear garden, with a studio which could have a variety of uses such as home office, gym etc.

The first floor offers the main bedroom suite with ensuite bathroom, a further double bedroom, bathroom and study, whilst the second floor offers two further bedrooms and shower room. Throughout the house is a range of integrated bespoke wardrobes and cupboards, plus the benefit of eaves storage. A perfect family home, ready to move in to with no further expense.

## LOCAL AUTHORITY Hammersmith & Fulham

**TENURE** Freehold.

PRICE: £2,250,000 Freehold

This plan is for illustrative purposes only and should be used as such by any prospective client.

Whilst every attempt has been made to ensure the accuracy of the Floor Plan contained here, measurements of the doors, windows, rooms and any other items are approximate and no responsibility is taken for any errors, omissions, or misstatement.