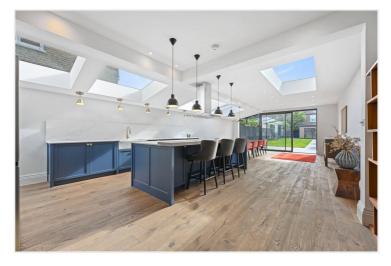

## **DESCRIPTION**

Immaculately presented throughout, the house has undergone a complete renovation, combining both traditional and contemporary styles. Accommodation on the ground floor comprises entrance hall, cloakroom, utility room, double reception room and extended kitchen/family room which in turn leads to a private rear garden, with a studio which could have a variety of uses such as home office, gym etc.