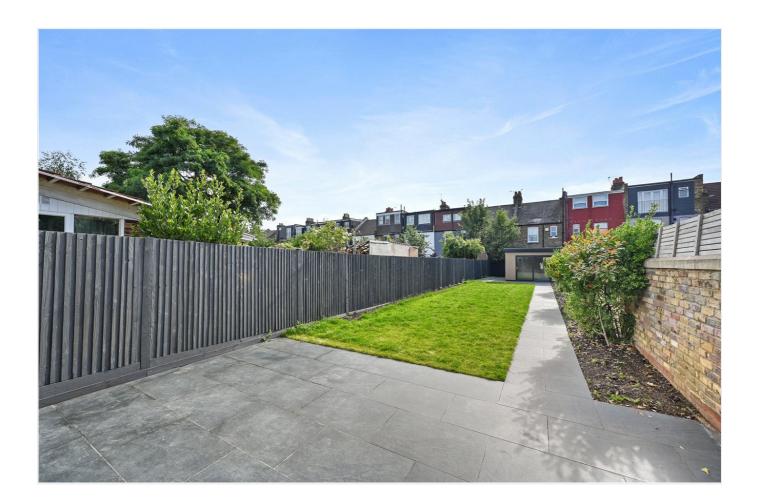

## **DESCRIPTION**

Immaculately presented throughout, the house has undergone a complete renovation, combining both traditional and contemporary styles. Accommodation on the ground floor comprises entrance hall, cloakroom, utility room, double reception room and extended kitchen/family room which in turn leads to a private rear garden, with a studio which could have a variety of uses such as home office, gym etc.