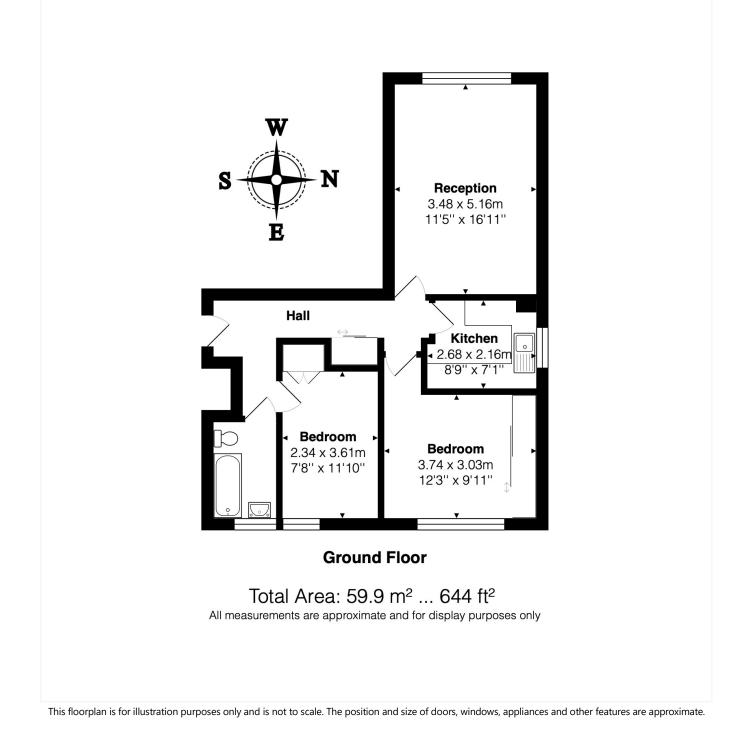

### **DESCRIPTION:**

Introducing this charming 2-bedroom ground floor apartment located in a period well-maintained block, Tarranbrae. The property boasts a bright and airy living and dining space, modern kitchen, and two double bedrooms – the principle bedroom further benefits from built in storage. Residents can enjoy the beautiful communal gardens, providing a serene and safe outdoor space. Being on the ground floor, all rooms have a lovely green outlook. Overall, the flat is in excellent condition, as are the communal areas. Viewing comes highly recommended.