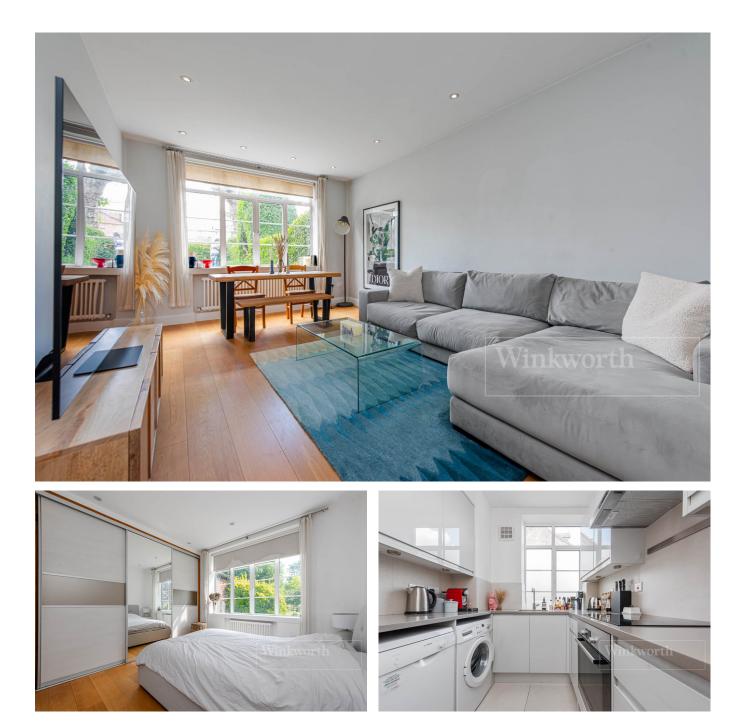

### **DESCRIPTION:**

Introducing this charming 2-bedroom ground floor apartment located in a period well-maintained block, Tarranbrae. The property boasts a bright and airy living and dining space, modern kitchen, and two double bedrooms – the principle bedroom further benefits from built in storage. Residents can enjoy the beautiful communal gardens, providing a serene and safe outdoor space. Being on the ground floor, all rooms have a lovely green outlook. Overall, the flat is in excellent condition, as are the communal areas. Viewing comes highly recommended.