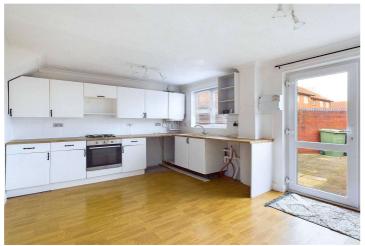

#### **Inside**

The ground floor features a spacious sitting room, providing a bright and welcoming space to relax or entertain. The modern kitchen/diner at the rear of the property is a fantastic hub for family meals and gatherings, with ample room for both cooking and dining. Upstairs, the property offers three well proportioned bedrooms, each providing comfortable and versatile living spaces, and a family bathroom fitted with modern fixtures.

# **Key Features**

Sitting Room: A bright and inviting space, perfect for relaxing and entertaining.

Kitchen/Diner: A well proportioned modern kitchen/diner, ideal for family meals and gatherings.

Bedrooms: Three good sized bedrooms providing comfortable living space.