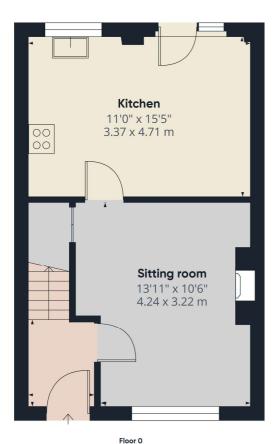

#### **Inside**

The ground floor features a spacious sitting room, providing a bright and welcoming space to relax or entertain. The modern kitchen/diner at the rear of the property is a fantastic hub for family meals and gatherings, with ample room for both cooking and dining. Upstairs, the property offers three well proportioned bedrooms, each providing comfortable and versatile living spaces, and a family bathroom fitted with modern fixtures.

# **Key Features**

Sitting Room: A bright and inviting space, perfect for relaxing and entertaining.

Kitchen/Diner: A well proportioned modern kitchen/diner, ideal for family meals and gatherings.

Bedrooms: Three good sized bedrooms providing comfortable living space.

# Winkworth

Approximate total area  $^{(1)}$   $729.15 \text{ ft}^2$   $67.74 \text{ m}^2$ 

(1) Excluding balconies and terraces

While every attempt has been made to ensure accuracy, all measurements are approximate, not to scale. This floor plan is for illustrative purposes only.