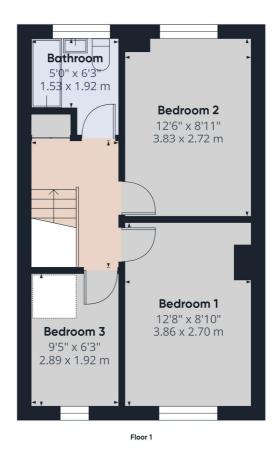

#### **Inside**

The ground floor features a spacious sitting room, providing a bright and welcoming space to relax or entertain. The modern kitchen/diner at the rear of the property is a fantastic hub for family meals and gatherings, with ample room for both cooking and dining. Upstairs, the property offers three well proportioned bedrooms, each providing comfortable and versatile living spaces, and a family bathroom fitted with modern fixtures.

# **Key Features**

Sitting Room: A bright and inviting space, perfect for relaxing and entertaining.

Kitchen/Diner: A well proportioned modern kitchen/diner, ideal for family meals and gatherings.

Bedrooms: Three good sized bedrooms providing comfortable living space.

Bathroom: A family bathroom with modern fittings.

Garden: Private outdoor space, ideal for relaxation or entertaining.

# Winkworth

Approximate total area  $^{(1)}$   $729.15 \text{ ft}^2$   $67.74 \text{ m}^2$ 

(1) Excluding balconies and terraces

While every attempt has been made to ensure accuracy, all measurements are approximate, not to scale. This floor plan is for illustrative purposes only.