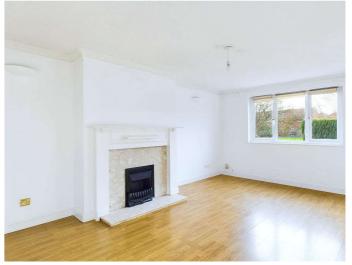

#### **Inside**

The ground floor features a spacious sitting room, providing a bright and welcoming space to relax or entertain. The modern kitchen/diner at the rear of the property is a fantastic hub for family meals and gatherings, with ample room for both cooking and dining. Upstairs, the property offers three well proportioned bedrooms, each providing comfortable and versatile living spaces, and a family bathroom fitted with modern fixtures.

# **Key Features**

Sitting Room: A bright and inviting space, perfect for relaxing and entertaining.

Kitchen/Diner: A well proportioned modern kitchen/diner, ideal for family meals and gatherings.

Bedrooms: Three good sized bedrooms providing comfortable living space.