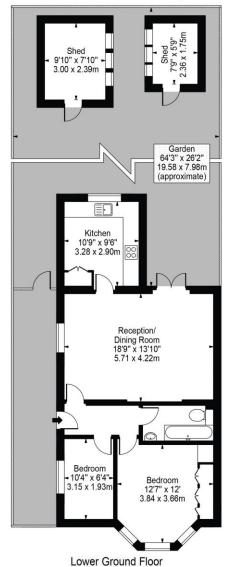

## Windsor Road, W5

Approx. Gross Internal Area 682 Sq Ft - 63.36 Sq M
(Excluding Sheds)

Approx. Gross Internal Area Of Sheds 121 Sq Ft - 11.24 Sq M

For Illustration Purposes Only - Not To Scale Floor Plan by Mira Nikolova Photography

This floor plan should be used as a general outline for guidance only and does not constitute in whole or in part an offer or contract.

Any intending purchaser or lessee should satisfy themselves by inspection, searches, enquiries and full survey as to the correctness of each statement.

Any areas, measurements or distances quoted are approximate and should not be used to value a property or be the basis of any sale or let.

This floorplan is for illustration purposes only and is not to scale. The position and size of doors, windows, appliances and other features are approximate.