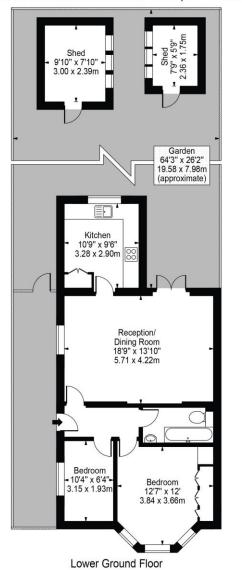

## Windsor Road, W5

Approx. Gross Internal Area 682 Sq Ft - 63.36 Sq M
(Excluding Sheds)

Approx. Gross Internal Area Of Sheds 121 Sq Ft - 11.24 Sq M

This floor plan should be used as a general outline for guidance only and does not constitute in whole or in part an offer or contract.

Any intending purchaser or lessee should satisfy themselves by inspection, searches, enquiries and full survey as to the correctness of each statement.

Any areas, measurements or distances quoted are approximate and should not be used to value a property or be the basis of any sale or let.

This floorplan is for illustration purposes only and is not to scale. The position and size of doors, windows, appliances and other features are approximate.

Ealing & Acton | 0208 896 0123 | ealing@winkworth.co.uk