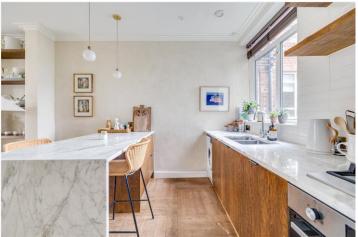

## **DESCRIPTION:**

This well configured flat offers a large light and bright reception room with openplan kitchen which is served by a breakfast bar. With high ceilings and space for a small dining table, it's perfect for. The double bedroom is served by a modern bathroom.