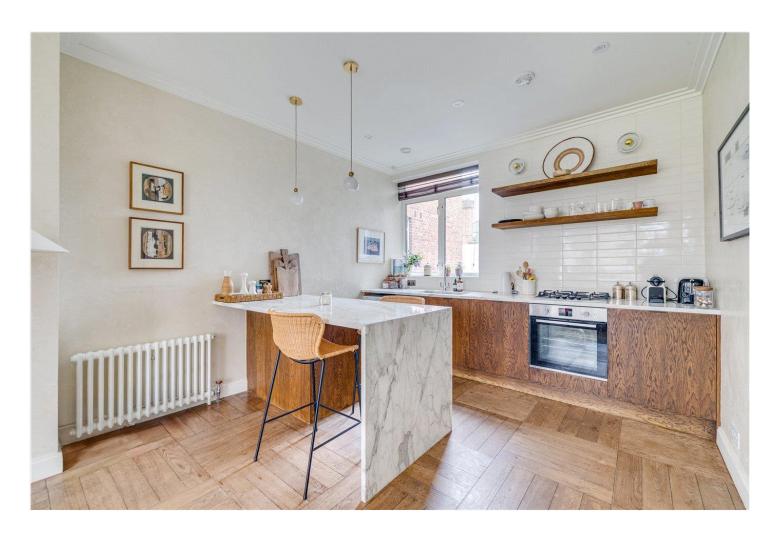

## **DESCRIPTION:**

This well configured flat offers a large light and bright reception room with openplan kitchen which is served by a breakfast bar. With high ceilings and space for a small dining table, it's perfect for. The double bedroom is served by a modern bathroom.