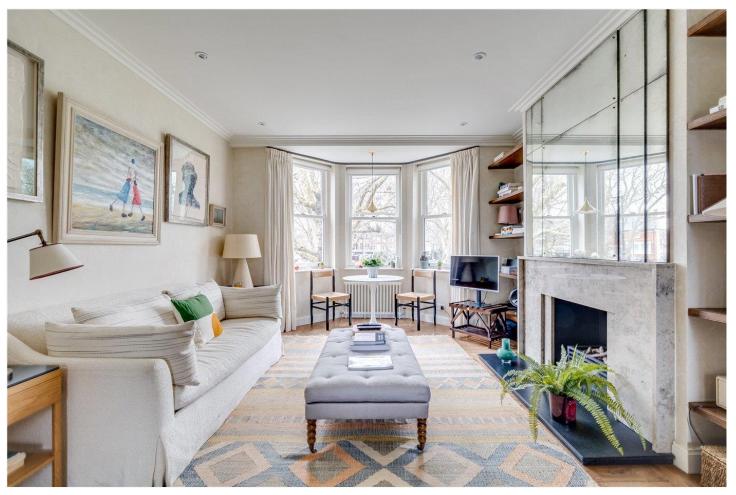

## **DESCRIPTION:**

This well configured flat offers a large light and bright reception room with openplan kitchen which is served by a breakfast bar. With high ceilings and space for a small dining table, it's perfect for. The double bedroom is served by a modern bathroom.