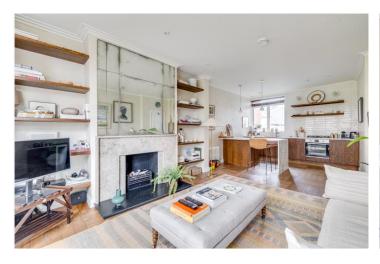

## **DESCRIPTION:**

This well configured flat offers a large light and bright reception room with openplan kitchen which is served by a breakfast bar. With high ceilings and space for a small dining table, it's perfect for. The double bedroom is served by a modern bathroom.