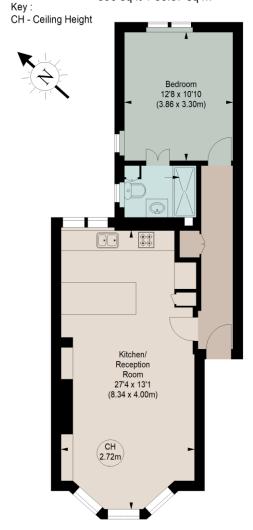

## PARSONS GREEN, SW6

Approximate gross internal area 596 sq ft / 55.37 sq m

## **FIRST FLOOR**

The floor plan is not to scale and measurements and areas shown are approximate and therefore should be used for illustrative purposes only. The plan has been prepared in accordance with the RICS code of Measuring Practice and whilst we have confidence in the information produced, it must not be relied on.

If there is any aspect of particular importance, you should carry out or commission your own inspection of the property.

This floorplan is for illustration purposes only and is not to scale. The position and size of doors, windows, appliances and other features are approximate.