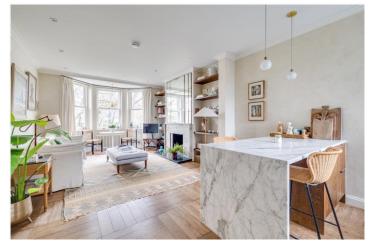

## **DESCRIPTION:**

This well configured flat offers a large light and bright reception room with openplan kitchen which is served by a breakfast bar. With high ceilings and space for a small dining table, it's perfect for. The double bedroom is served by a modern bathroom.

Ideally situated on Parsons Green itself the property benefits fantastic views and immediate proximity to the tube station, local restaurants and shops as well as being well linked to neighbouring Chelsea by the 22 bus route.