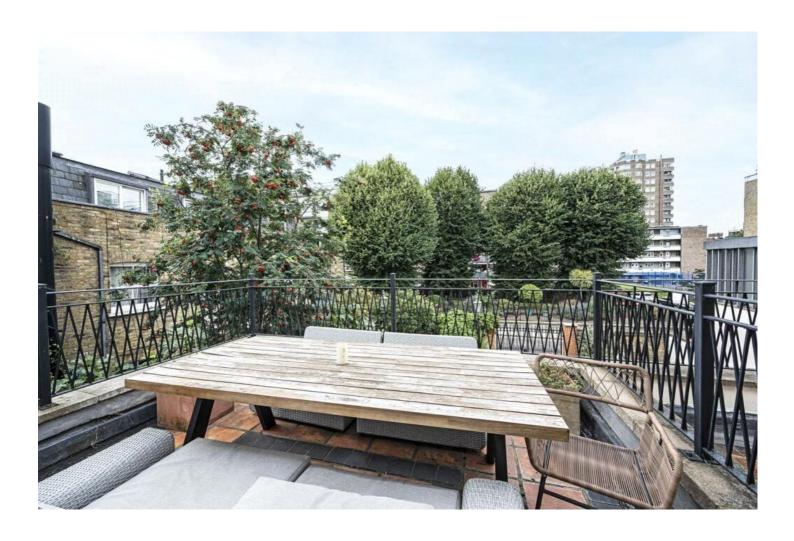

The property has been finished to a very high standard and comprises separate ground floor apartment and basement. On the first floor is a large double reception room leading on to the fully fitted kitchen with private west-facing terrace. The second and third floors feature three double bedrooms, the master benefitting from built in wardrobes, separate family bathroom and further three-piece shower room. The property also benefits from sole use of a garden space to the rear, which has enough space for three cars. The garden is currently demised on a separate lease (40+ years).