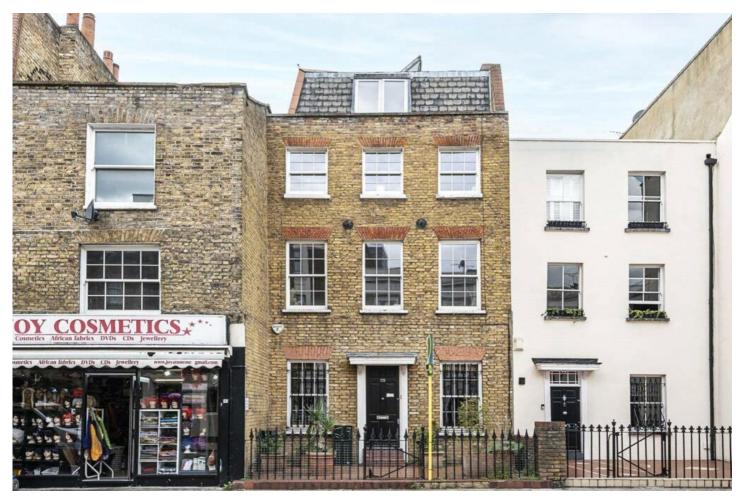

HOXTON STREET, LONDON, N1 **£1,700,000 FREEHOLD** 

## AN EXPECTIONAL FREEHOLD GRADE II LISTED DOUBLE FRONTED HOUSE ON HOXTON STREET.

Shoreditch | 020 7749 7650 | shoreditch@winkworth.co.uk

Winkworth

## **DESCRIPTION:**

This exceptional property, situated on the vibrant Hoxton Street is a very unique, four-bedroom, double fronted 18th century Grade II listed freehold house.

Currently split into 2 separate flats and spread over 5 floors, the property would make a wonderful family home or make a perfect investment as two separate apartments. The property has retained some period features from traditional railings to original sash windows.