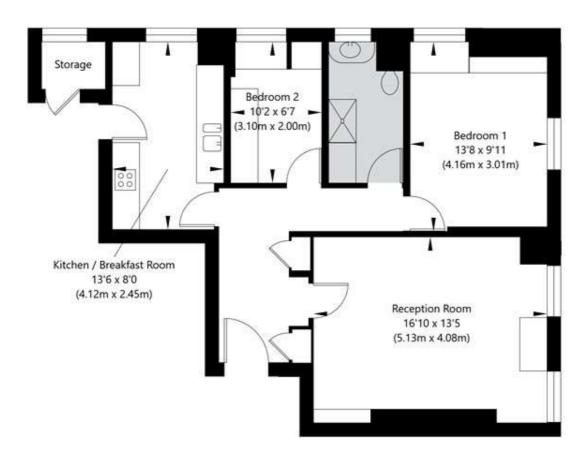

## Eyre Court, 3-21 Finchley Road, London NW8 9TT

6th Floor GROSS INTERNAL FLOOR AREA APPROX. 67.8 SQ M / 730 SQ FT

APPROXIMATE GROSS INTERNAL FLOOR AREA 67.8 SQ M / 730 SQ FT
THIS FLOOR PLAN IS FOR ILLUSTRATIVE PURPOSES ONLY AND
SHOULD BE USED FOR THIS PURPOSE BY PROSPECTIVE APPLICANTS AS ITS NOT TO SCALE.