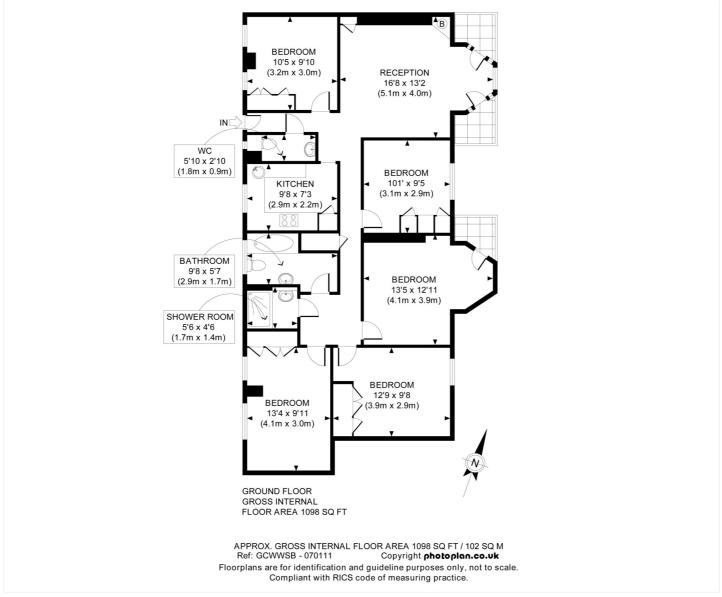

## **DESCRIPTION:**

The property is very well presented throughout and comprises of five equally sized double bedrooms, a modern kitchen, a spacious reception room, bathroom, shower room and additional W.C.

Conveniently located close to transport links and to the Arts Educational Schools London

This floorplan is for illustration purposes only and is not to scale. The position and size of doors, windows, appliances and other features are approximate.