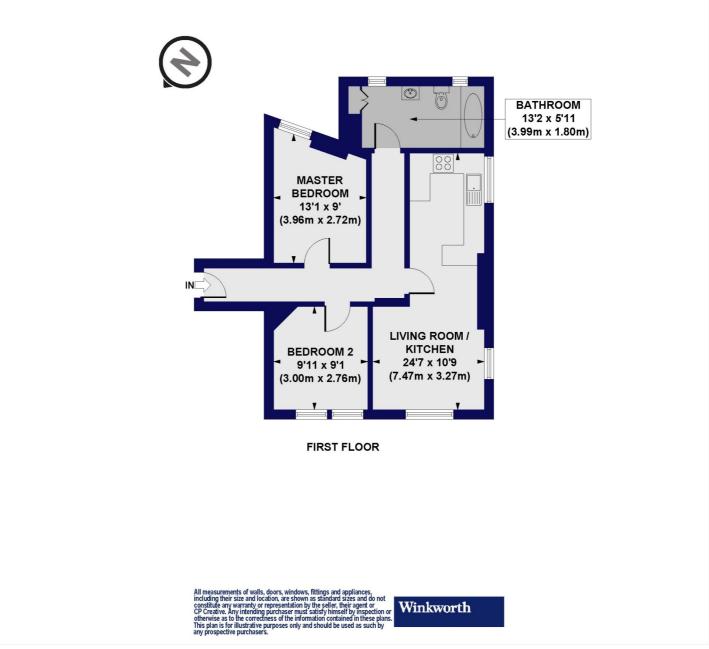

#### Long Lane, N3 Approx. Gross Internal Floor Area 611 sq. ft / 56.77 sq. m

This floorplan is for illustration purposes only and is not to scale. The position and size of doors, windows, appliances and other features are approximate.