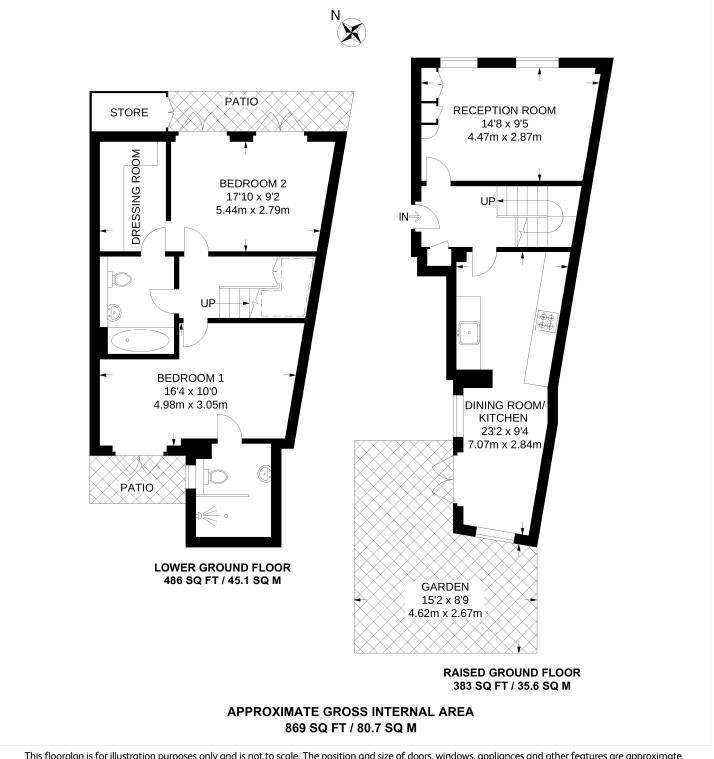

## **DESCRIPTION:**

Welcome to the market this outstanding, purposefully, no expense spared, elegant and stylish split level Victorian conversion in the highly sought-after Upland Road, central East Dulwich. This stunning flat is finished to a very high specification throughout, being relatively newly converted it is practically a new build but with Victorian sophistication and charm. The property comprising of a large stylish reception room, complete with bespoke built-in shelves, plantation shutters and lovely high ceilings. A large open plan kitchen diner to rear, boasts a fully fitted and integrated kitchen with doors leading out to a private sunny garden. The lower ground floor comprises two large double bedrooms both with en-suite, the master also boasts an enviable walkin wardrobe! school and nursery catchments are in abundance as are the multiple parks and green spaces, including Peckham Rye, Dulwich Park and Goose Green. The shops, bars, restaurants and trendy Saturday Northcross market are just a short stroll and to get further afield transport links are provided via East Dulwich for London Bridge, Peckham Rye for the overground or Honor Oak for the East London Line. This property ticks all the boxes and early viewing is recommended.

## **AT A GLANCE**

- Two Double Bedrooms
- Split Level Flat
- Reception Room
- Modern Kitchen-Diner
- Bathroom & Ensuite
- Leasehold
- West Facing Garden
- Central Location

This floorplan is for illustration purposes only and is not to scale. The position and size of doors, windows, appliances and other features are approximate.