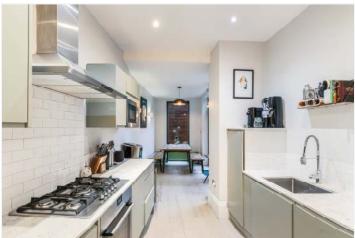

## **DESCRIPTION:**

Welcome to the market this outstanding, purposefully, no expense spared, elegant and stylish split level Victorian conversion in the highly sought-after Upland Road, central East Dulwich. This stunning flat is finished to a very high specification throughout, being relatively newly converted it is practically a new build but with Victorian sophistication and charm. The property comprising of a large stylish reception room, complete with bespoke built-in shelves, plantation shutters and lovely high ceilings. A large open plan kitchen diner to rear, boasts a fully fitted and integrated kitchen with doors leading out to a private sunny garden. The lower ground floor comprises two large double bedrooms both with en-suite, the master also boasts an enviable walkin wardrobe! school and nursery catchments are in abundance as are the multiple parks and green spaces, including Peckham Rye, Dulwich Park and Goose Green. The shops, bars, restaurants and trendy Saturday Northcross market are just a short stroll and to get further afield transport links are provided via East Dulwich for London Bridge, Peckham Rye for the overground or Honor Oak for the East London Line. This property ticks all the boxes and early viewing is recommended.

## **AT A GLANCE**

- Two Double Bedrooms
- Split Level Flat
- Reception Room
- Modern Kitchen-Diner
- Bathroom & Ensuite
- Leasehold
- West Facing Garden
- Central Location

This floorplan is for illustration purposes only and is not to scale. The position and size of doors, windows, appliances and other features are approximate.