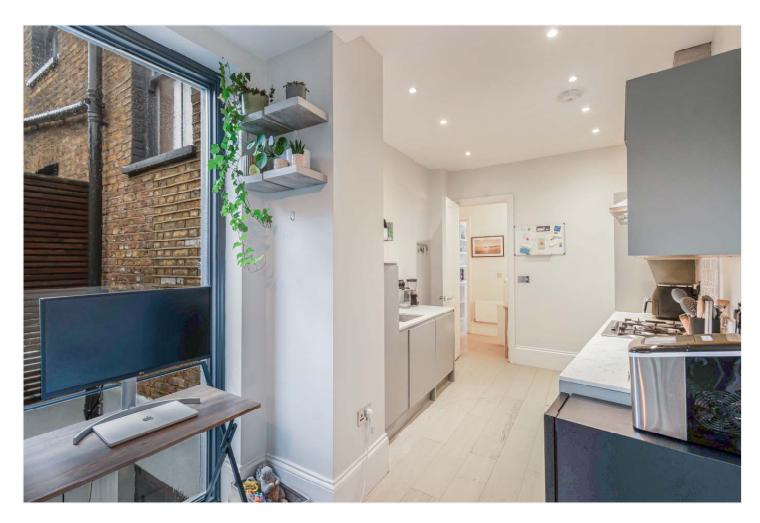

## **DESCRIPTION:**

Welcome to the market this outstanding, purposefully, no expense spared, elegant and stylish split level Victorian conversion in the highly sought-after Upland Road, central East Dulwich. This stunning flat is finished to a very high specification throughout, being relatively newly converted it is practically a new build but with Victorian sophistication and charm. The property comprising of a large stylish reception room, complete with bespoke built-in shelves, plantation shutters and lovely high ceilings. A large open plan kitchen diner to rear, boasts a fully fitted and integrated kitchen with doors leading out to a private sunny garden. The lower ground floor comprises two large double bedrooms both with en-suite, the master also boasts an enviable walkin wardrobe! school and nursery catchments are in abundance as are the multiple parks and green spaces, including Peckham Rye, Dulwich Park and Goose Green. The shops, bars, restaurants and trendy Saturday Northcross market are just a short stroll and to get further afield transport links are provided via East Dulwich for London Bridge, Peckham Rye for the overground or Honor Oak for the East London Line. This property ticks all the boxes and early viewing is recommended.

## **AT A GLANCE**

- Two Double Bedrooms
- Split Level Flat
- Reception Room
- Modern Kitchen-Diner
- Bathroom & Ensuite
- Leasehold
- West Facing Garden
- Central Location

This floorplan is for illustration purposes only and is not to scale. The position and size of doors, windows, appliances and other features are approximate.