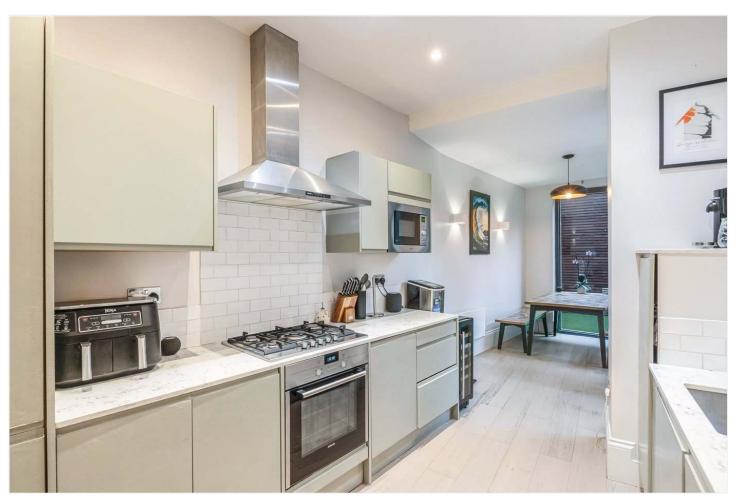

## **DESCRIPTION:**

Welcome to the market this outstanding, purposefully, no expense spared, elegant and stylish split level Victorian conversion in the highly sought-after Upland Road, central East Dulwich. This stunning flat is finished to a very high specification throughout, being relatively newly converted it is practically a new build but with Victorian sophistication and charm. The property comprising of a large stylish reception room, complete with bespoke built-in shelves, plantation shutters and lovely high ceilings. A large open plan kitchen diner to rear, boasts a fully fitted and integrated kitchen with doors leading out to a private sunny garden. The lower ground floor comprises two large double bedrooms both with en-suite, the master also boasts an enviable walkin wardrobe! school and nursery catchments are in abundance as are the multiple parks and green spaces, including Peckham Rye, Dulwich Park and Goose Green. The shops, bars, restaurants and trendy Saturday Northcross market are just a short stroll and to get further afield transport links are provided via East Dulwich for London Bridge, Peckham Rye for the overground or Honor Oak for the East London Line. This property ticks all the boxes and early viewing is recommended.