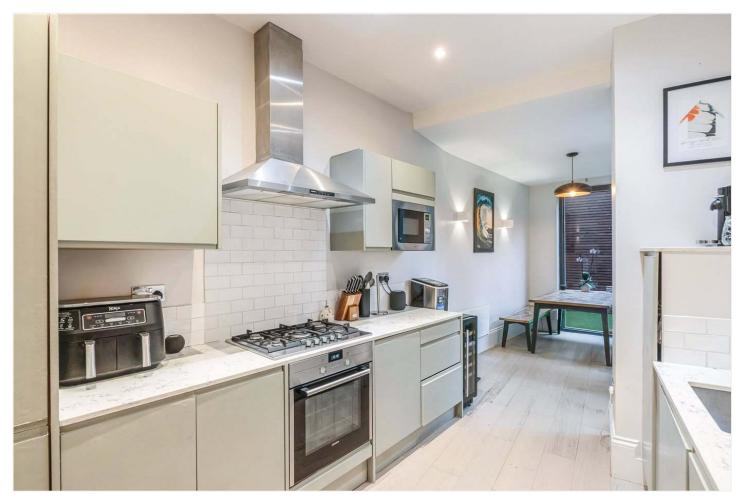

## **DESCRIPTION:**

Welcome to the market this outstanding, purposefully, no expense spared, elegant and stylish split level Victorian conversion in the highly sought-after Upland Road, central East Dulwich. This stunning flat is finished to a very high specification throughout, being relatively newly converted it is practically a new build but with Victorian sophistication and charm. The property comprising of a large stylish reception room, complete with bespoke built-in shelves, plantation shutters and lovely high ceilings. A large open plan kitchen diner to rear, boasts a fully fitted and integrated kitchen with doors leading out to a private sunny garden. The lower ground floor comprises two large double bedrooms both with en-suite, the master also boasts an enviable walkin wardrobe! school and nursery catchments are in abundance as are the multiple parks and green spaces, including Peckham Rye, Dulwich Park and Goose Green. The shops, bars, restaurants and trendy Saturday Northcross market are just a short stroll and to get further afield transport links are provided via East Dulwich for London Bridge, Peckham Rye for the overground or Honor Oak for the East London Line. This property ticks all the boxes and early viewing is recommended.