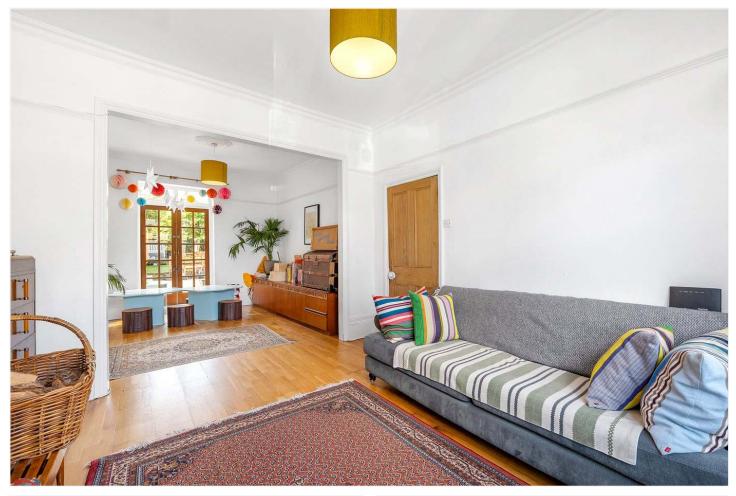

## **DESCRIPTION:**

Boasting impressive proportions throughout and offered to the market chain free is this exceptional home. Comprising on the ground floor a spacious double reception, complete with high ceilings, wood flooring and original fireplaces. Further boasting to front a further reception/ dining room with large kitchen-diner to rear. The garden is south facing and the ground floor boasts further potential to extend STPP. The first floor comprises three spacious double bedrooms, and a large family bathroom. The bedrooms boasting a combination of original features, built in wardrobes and lots of natural light. The loft has been converted to provide a very spacious master bedroom and a very spacious bathroom, the loft boasts very impressive views across the London skyline. The location offers fantastic access to local primary schools, including Heber and Harris. Lordship Lane is a stone's throw with an impressive array of shops, bars and restaurants. Green open spaces can be found at Goose Green, Dulwich Park or Peckham Rye. Transport links are provided via East Dulwich for direct links to London Bridge, or a short bus to Denmark Hill for the Overground.