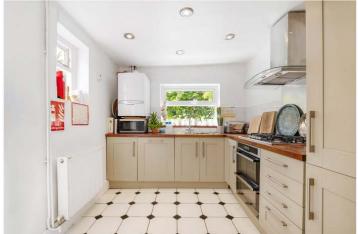

## **DESCRIPTION:**

Boasting impressive proportions throughout and offered to the market chain free is this exceptional home. Comprising on the ground floor a spacious double reception, complete with high ceilings, wood flooring and original fireplaces. Further boasting to front a further reception/ dining room with large kitchen-diner to rear. The garden is south facing and the ground floor boasts further potential to extend STPP. The first floor comprises three spacious double bedrooms, and a large family bathroom. The bedrooms boasting a combination of original features, built in wardrobes and lots of natural light. The loft has been converted to provide a very spacious master bedroom and a very spacious bathroom, the loft boasts very impressive views across the London skyline. The location offers fantastic access to local primary schools, including Heber and Harris. Lordship Lane is a stone's throw with an impressive array of shops, bars and restaurants. Green open spaces can be found at Goose Green, Dulwich Park or Peckham Rye. Transport links are provided via East Dulwich for direct links to London Bridge, or a short bus to Denmark Hill for the Overground.