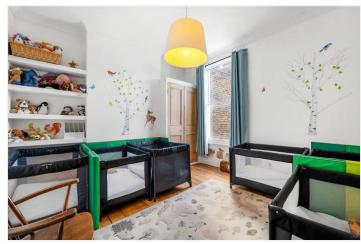

## **DESCRIPTION:**

Boasting impressive proportions throughout and offered to the market chain free is this exceptional home. Comprising on the ground floor a spacious double reception, complete with high ceilings, wood flooring and original fireplaces. Further boasting to front a further reception/ dining room with large kitchen-diner to rear. The garden is south facing and the ground floor boasts further potential to extend STPP. The first floor comprises three spacious double bedrooms, and a large family bathroom. The bedrooms boasting a combination of original features, built in wardrobes and lots of natural light. The loft has been converted to provide a very spacious master bedroom and a very spacious bathroom, the loft boasts very impressive views across the London skyline. The location offers fantastic access to local primary schools, including Heber and Harris. Lordship Lane is a stone's throw with an impressive array of shops, bars and restaurants. Green open spaces can be found at Goose Green, Dulwich Park or Peckham Rye. Transport links are provided via East Dulwich for direct links to London Bridge, or a short bus to Denmark Hill for the Overground.

## **AT A GLANCE**

- Five Double Bedrooms
- Double Reception & Separate Dining Room
- Large Modern Kitchen/Diner
- Two Family Bathrooms
- South Facing Garden
- London Skyline Views
- Potential To Extend (STPP)
- Fantastic Location