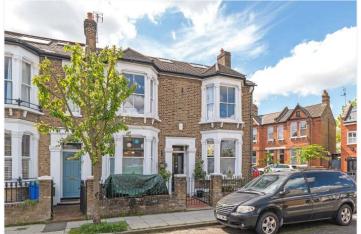

HEBER ROAD, EAST DULWICH, LONDON, SE22 **£1,450,000** FREEHOLD

A VERY RARELY AVAILABLE DOUBLE FRONTED HOUSE, END OF TERRACE HOME, SITUATED IN ONE OF THE MOST SOUGHT-AFTER LOCATIONS IN SE22. Winkworth

Dulwich | 020 8299 2722 | dulwich@winkworth.co.uk

## **DESCRIPTION:**

Boasting impressive proportions throughout and offered to the market chain free is this exceptional home. Comprising on the ground floor a spacious double reception, complete with high ceilings, wood flooring and original fireplaces. Further boasting to front a further reception/ dining room with large kitchen-diner to rear. The garden is south facing and the ground floor boasts further potential to extend STPP. The first floor comprises three spacious double bedrooms, and a large family bathroom. The bedrooms boasting a combination of original features, built in wardrobes and lots of natural light. The loft has been converted to provide a very spacious master bedroom and a very spacious bathroom, the loft boasts very impressive views across the London skyline. The location offers fantastic access to local primary schools, including Heber and Harris. Lordship Lane is a stone's throw with an impressive array of shops, bars and restaurants. Green open spaces can be found at Goose Green, Dulwich Park or Peckham Rye. Transport links are provided via East Dulwich for direct links to London Bridge, or a short bus to Denmark Hill for the Overground.