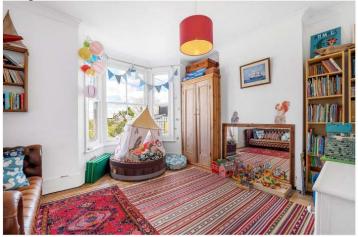

## **DESCRIPTION:**

Boasting impressive proportions throughout and offered to the market chain free is this exceptional home. Comprising on the ground floor a spacious double reception, complete with high ceilings, wood flooring and original fireplaces. Further boasting to front a further reception/ dining room with large kitchen-diner to rear. The garden is south facing and the ground floor boasts further potential to extend STPP. The first floor comprises three spacious double bedrooms, and a large family bathroom. The bedrooms boasting a combination of original features, built in wardrobes and lots of natural light. The loft has been converted to provide a very spacious master bedroom and a very spacious bathroom, the loft boasts very impressive views across the London skyline. The location offers fantastic access to local primary schools, including Heber and Harris. Lordship Lane is a stone's throw with an impressive array of shops, bars and restaurants. Green open spaces can be found at Goose Green, Dulwich Park or Peckham Rye. Transport links are provided via East Dulwich for direct links to London Bridge, or a short bus to Denmark Hill for the Overground.

## **AT A GLANCE**

- Five Double Bedrooms
- Double Reception & Separate Dining Room
- Large Modern Kitchen/Diner
- Two Family Bathrooms
- South Facing Garden
- London Skyline Views
- Potential To Extend (STPP)
- Fantastic Location