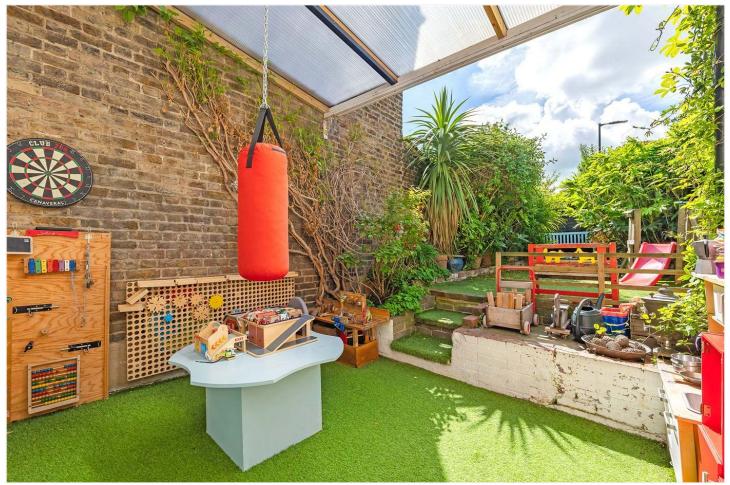

## **DESCRIPTION:**

Boasting impressive proportions throughout and offered to the market chain free is this exceptional home. Comprising on the ground floor a spacious double reception, complete with high ceilings, wood flooring and original fireplaces. Further boasting to front a further reception/ dining room with large kitchen-diner to rear. The garden is south facing and the ground floor boasts further potential to extend STPP. The first floor comprises three spacious double bedrooms, and a large family bathroom. The bedrooms boasting a combination of original features, built in wardrobes and lots of natural light. The loft has been converted to provide a very spacious master bedroom and a very spacious bathroom, the loft boasts very impressive views across the London skyline. The location offers fantastic access to local primary schools, including Heber and Harris. Lordship Lane is a stone's throw with an impressive array of shops, bars and restaurants. Green open spaces can be found at Goose Green, Dulwich Park or Peckham Rye. Transport links are provided via East Dulwich for direct links to London Bridge, or a short bus to Denmark Hill for the Overground.