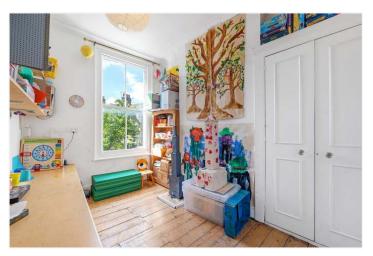

## **DESCRIPTION:**

Boasting impressive proportions throughout and offered to the market chain free is this exceptional home. Comprising on the ground floor a spacious double reception, complete with high ceilings, wood flooring and original fireplaces. Further boasting to front a further reception/ dining room with large kitchen-diner to rear. The garden is south facing and the ground floor boasts further potential to extend STPP. The first floor comprises three spacious double bedrooms, and a large family bathroom. The bedrooms boasting a combination of original features, built in wardrobes and lots of natural light. The loft has been converted to provide a very spacious master bedroom and a very spacious bathroom, the loft boasts very impressive views across the London skyline. The location offers fantastic access to local primary schools, including Heber and Harris. Lordship Lane is a stone's throw with an impressive array of shops, bars and restaurants. Green open spaces can be found at Goose Green, Dulwich Park or Peckham Rye. Transport links are provided via East Dulwich for direct links to London Bridge, or a short bus to Denmark Hill for the Overground.

## **AT A GLANCE**

- Five Double Bedrooms
- Double Reception & Separate Dining Room
- Large Modern Kitchen/Diner
- Two Family Bathrooms
- South Facing Garden
- London Skyline Views
- Potential To Extend (STPP)
- Fantastic Location