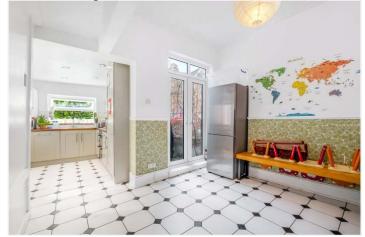

## **DESCRIPTION:**

Boasting impressive proportions throughout and offered to the market chain free is this exceptional home. Comprising on the ground floor a spacious double reception, complete with high ceilings, wood flooring and original fireplaces. Further boasting to front a further reception/ dining room with large kitchen-diner to rear. The garden is south facing and the ground floor boasts further potential to extend STPP. The first floor comprises three spacious double bedrooms, and a large family bathroom. The bedrooms boasting a combination of original features, built in wardrobes and lots of natural light. The loft has been converted to provide a very spacious master bedroom and a very spacious bathroom, the loft boasts very impressive views across the London skyline. The location offers fantastic access to local primary schools, including Heber and Harris. Lordship Lane is a stone's throw with an impressive array of shops, bars and restaurants. Green open spaces can be found at Goose Green, Dulwich Park or Peckham Rye. Transport links are provided via East Dulwich for direct links to London Bridge, or a short bus to Denmark Hill for the Overground.