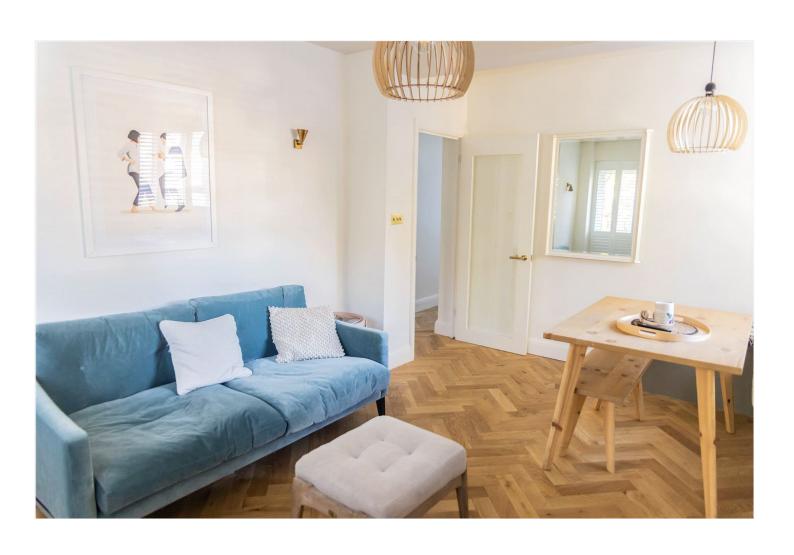

## **DESCRIPTION:**

This beautifully refurbished ex-council flat, located on the first floor of a purpose-built block, is a testament to the owner's attention to detail. Step inside to discover a modern, well-proportioned layout featuring a high-spec bathroom with underfloor heating and a sleek separate kitchen. The inviting lounge opens onto a private balcony, offering a tranquil space to relax. With excellent transport links, Aldrington Road sits perfectly between Streatham and Tooting, providing easy access to Tooting Bec underground and Streatham mainline stations. The vibrant offerings of Streatham High Road and Tooting are moments away, with shops, dining, and leisure options to suit every lifestyle.

## **AT A GLANCE**

- One double bedroom flat
- Separate modern kitchen
- Balcony
- High-spec bathroom with underfloor heating
- Access to communal garden
- Close to Tooting Bec Station
- No onward chain