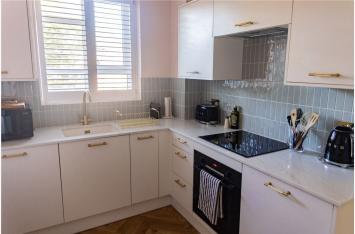

## **DESCRIPTION:**

This beautifully refurbished ex-council flat, located on the first floor of a purpose-built block, is a testament to the owner's attention to detail. Step inside to discover a modern, well-proportioned layout featuring a high-spec bathroom with underfloor heating and a sleek separate kitchen. The inviting lounge opens onto a private balcony, offering a tranquil space to relax. With excellent transport links, Aldrington Road sits perfectly between Streatham and Tooting, providing easy access to Tooting Bec underground and Streatham mainline stations. The vibrant offerings of Streatham High Road and Tooting are moments away, with shops, dining, and leisure options to suit every lifestyle.

## **AT A GLANCE**

- One double bedroom flat
- Separate modern kitchen
- Balcony
- High-spec bathroom with underfloor heating
- Access to communal garden
- Close to Tooting Bec Station
- No onward chain