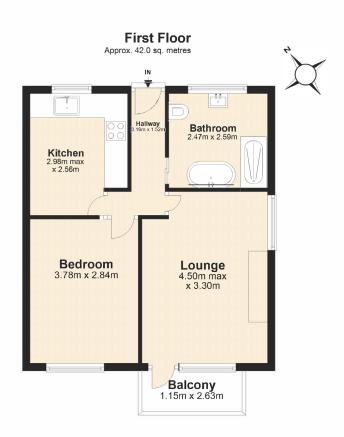

## **DESCRIPTION:**

This beautifully refurbished ex-council flat, located on the first floor of a purpose-built block, is a testament to the owner's attention to detail. Step inside to discover a modern, well-proportioned layout featuring a high-spec bathroom with underfloor heating and a sleek separate kitchen. The inviting lounge opens onto a private balcony, offering a tranquil space to relax. With excellent transport links, Aldrington Road sits perfectly between Streatham and Tooting, providing easy access to Tooting Bec underground and Streatham mainline stations. The vibrant offerings of Streatham High Road and Tooting are moments away, with shops, dining, and leisure options to suit every lifestyle.

Flat 4 Busby House, Aldrington Road, London

This floorplan is for illustration purposes only and is not to scale. The position and size of doors, windows, appliances and other features are approximate.