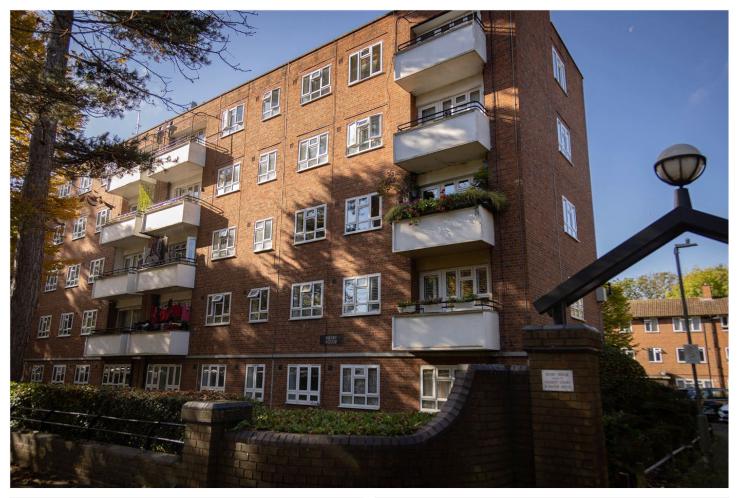

## **DESCRIPTION:**

This beautifully refurbished ex-council flat, located on the first floor of a purpose-built block, is a testament to the owner's attention to detail. Step inside to discover a modern, well-proportioned layout featuring a high-spec bathroom with underfloor heating and a sleek separate kitchen. The inviting lounge opens onto a private balcony, offering a tranquil space to relax. With excellent transport links, Aldrington Road sits perfectly between Streatham and Tooting, providing easy access to Tooting Bec underground and Streatham mainline stations. The vibrant offerings of Streatham High Road and Tooting are moments away, with shops, dining, and leisure options to suit every lifestyle.