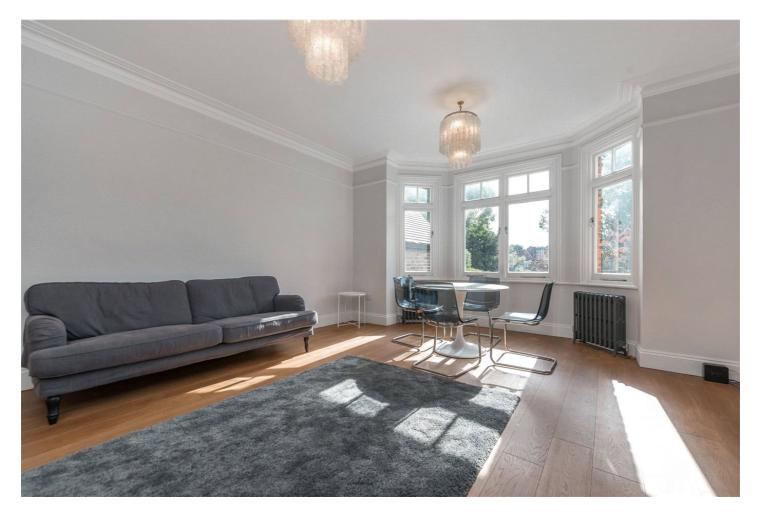

## **DESCRIPTION:**

This spacious apartment comprises of two good size double bedrooms, a fully tiled three piece bathroom with a washing integrated machine, large open plan kitchen reception. Additional benefits include original wooden flooring and access to a shared very big communal garden.