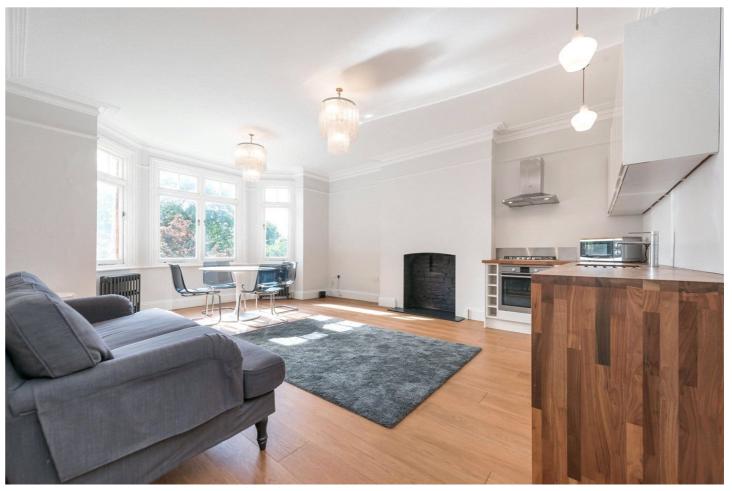

## **DESCRIPTION:**

This spacious apartment comprises of two good size double bedrooms, a fully tiled three piece bathroom with a washing integrated machine, large open plan kitchen reception. Additional benefits include original wooden flooring and access to a shared very big communal garden.