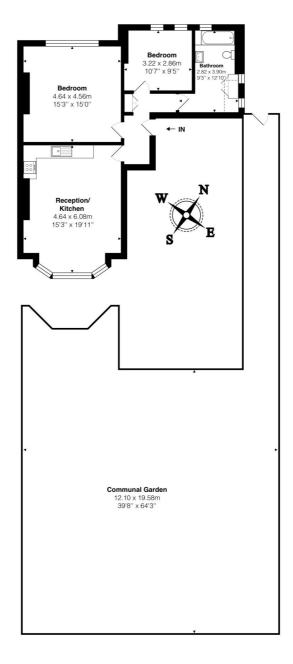

Winkworth

 $\label{eq:total_formula} Total\ Area:\ 73.5\ m^2\ ...\ 791\ ft^2\ (excluding\ garden)$  All measurements are approximate and for display purposes only

This floorplan is for illustration purposes only and is not to scale. The position and size of doors, windows, appliances and other features are approximate.