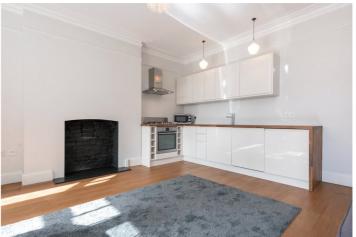

## **DESCRIPTION:**

This spacious apartment comprises of two good size double bedrooms, a fully tiled three piece bathroom with a washing integrated machine, large open plan kitchen reception. Additional benefits include original wooden flooring and access to a shared very big communal garden.