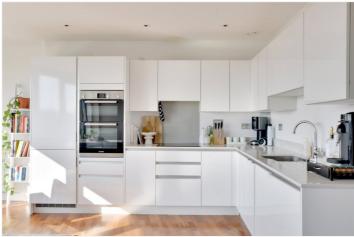

In superb order throughout the accommodation briefly comprises a lovely and bright 20ft reception room with an open plan kitchen that features fitted white goods. There are floor to ceiling windows which flood light into the room with the aforementioned views. The master bedroom has fitted wardrobes and an ensuite shower room. Bedroom two has access onto the 12ft balcony, again with great views. Off the entrance hallway is a lovely family bathroom. Added benefits include video entry, concierge service and a large communal terrace.