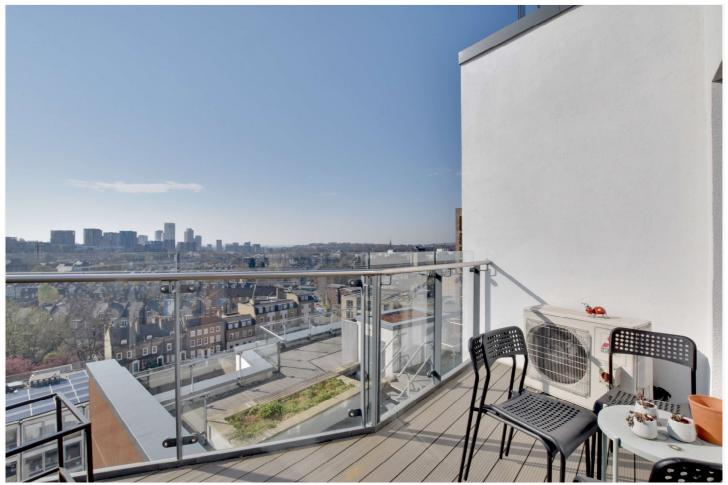

## **DESCRIPTION:**

Guide Price £500,000-£525,000. An absolutely stunning two bedroom 10th floor (top) apartment that features outstanding and far reaching south facing views. Measuring circa 799 sq. ft and featuring a large balcony and air conditioning! EWS1 COMPLIANT!

In superb order throughout the accommodation briefly comprises a lovely and bright 20ft reception room with an open plan kitchen that features fitted white goods. There are floor to ceiling windows which flood light into the room with the aforementioned views. The master bedroom has fitted wardrobes and an ensuite shower room. Bedroom two has access onto the 12ft balcony, again with great views. Off the entrance hallway is a lovely family bathroom. Added benefits include video entry, concierge service and a large communal terrace.

## **AT A GLANCE**

- stunning apartment
- two bedroom
- two bathrooms
- 10th floor (with lift)
- circa 799 sq ft
- outstanding views
- south facing
- air conditioning
- large private balcony
- West Greenwich Location
- moments from rail and DLR