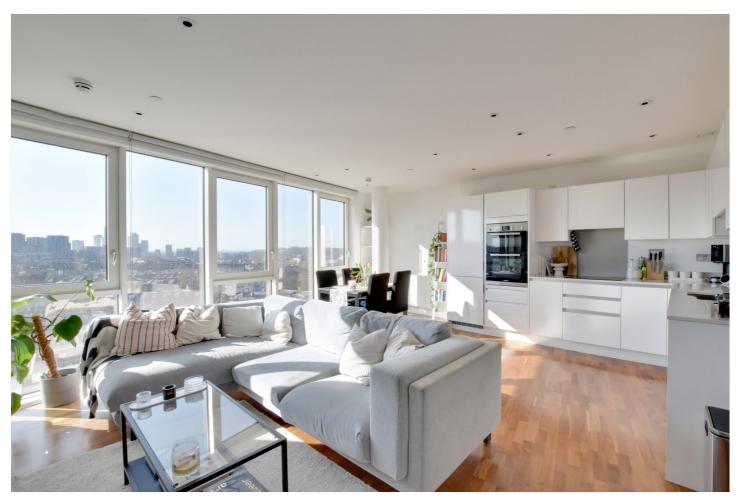

## **DESCRIPTION:**

Guide Price £500,000-£525,000. An absolutely stunning two bedroom 10th floor (top) apartment that features outstanding and far reaching south facing views. Measuring circa 799 sq. ft and featuring a large balcony and air conditioning! EWS1 COMPLIANT!

In superb order throughout the accommodation briefly comprises a lovely and bright 20ft reception room with an open plan kitchen that features fitted white goods. There are floor to ceiling windows which flood light into the room with the aforementioned views. The master bedroom has fitted wardrobes and an ensuite shower room. Bedroom two has access onto the 12ft balcony, again with great views. Off the entrance hallway is a lovely family bathroom. Added benefits include video entry, concierge service and a large communal terrace.

## **AT A GLANCE**

- stunning apartment
- two bedroom
- two bathrooms
- 10th floor (with lift)
- circa 799 sq ft
- outstanding views
- south facing
- air conditioning
- large private balcony
- West Greenwich Location
- moments from rail and DLR