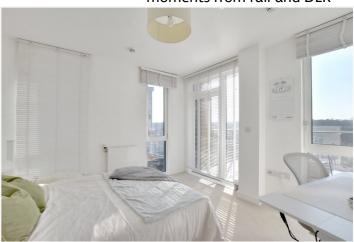

In superb order throughout the accommodation briefly comprises a lovely and bright 20ft reception room with an open plan kitchen that features fitted white goods. There are floor to ceiling windows which flood light into the room with the aforementioned views. The master bedroom has fitted wardrobes and an ensuite shower room. Bedroom two has access onto the 12ft balcony, again with great views. Off the entrance hallway is a lovely family bathroom. Added benefits include video entry, concierge service and a large communal terrace.

## **AT A GLANCE**

- stunning apartment
- two bedroom
- two bathrooms
- 10th floor (with lift)
- circa 799 sq ft
- outstanding views
- south facing
- air conditioning
- large private balcony
- West Greenwich Location
- moments from rail and DLR