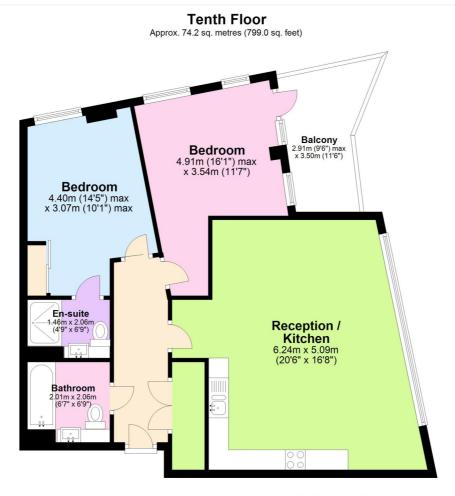

## **DESCRIPTION:**

Guide Price £500,000-£525,000. An absolutely stunning two bedroom 10th floor (top) apartment that features outstanding and far reaching south facing views. Measuring circa 799 sq. ft and featuring a large balcony and air conditioning! EWS1 COMPLIANT!

In superb order throughout the accommodation briefly comprises a lovely and bright 20ft reception room with an open plan kitchen that features fitted white goods. There are floor to ceiling windows which flood light into the room with the aforementioned views. The master bedroom has fitted wardrobes and an ensuite shower room. Bedroom two has access onto the 12ft balcony, again with great views. Off the entrance hallway is a lovely family bathroom. Added benefits include video entry, concierge service and a large communal terrace.

## **AT A GLANCE**

- stunning apartment
- two bedroom
- two bathrooms
- 10th floor (with lift)
- circa 799 sq ft
- outstanding views
- south facing
- air conditioning
- large private balcony
- West Greenwich Location
- moments from rail and DLR

Total area: approx. 74.2 sq. metres (799.0 sq. feet)

This floorplan is for illustration purposes only and is not to scale. The position and size of doors, windows, appliances and other features are approximate.