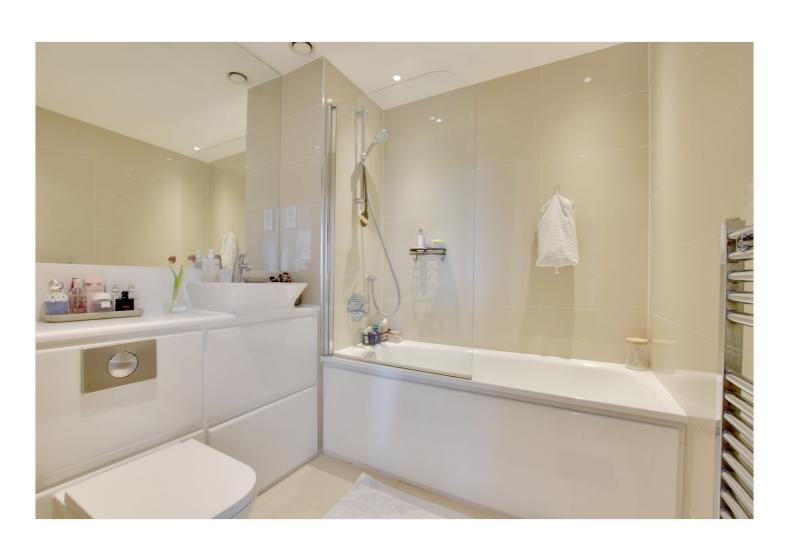

In superb order throughout the accommodation briefly comprises a lovely and bright 20ft reception room with an open plan kitchen that features fitted white goods. There are floor to ceiling windows which flood light into the room with the aforementioned views. The master bedroom has fitted wardrobes and an ensuite shower room. Bedroom two has access onto the 12ft balcony, again with great views. Off the entrance hallway is a lovely family bathroom. Added benefits include video entry, concierge service and a large communal terrace.

## **AT A GLANCE**

- stunning apartment
- two bedroom
- two bathrooms
- 10th floor (with lift)
- circa 799 sq ft
- outstanding views
- south facing
- air conditioning
- large private balcony
- West Greenwich Location
- moments from rail and DLR