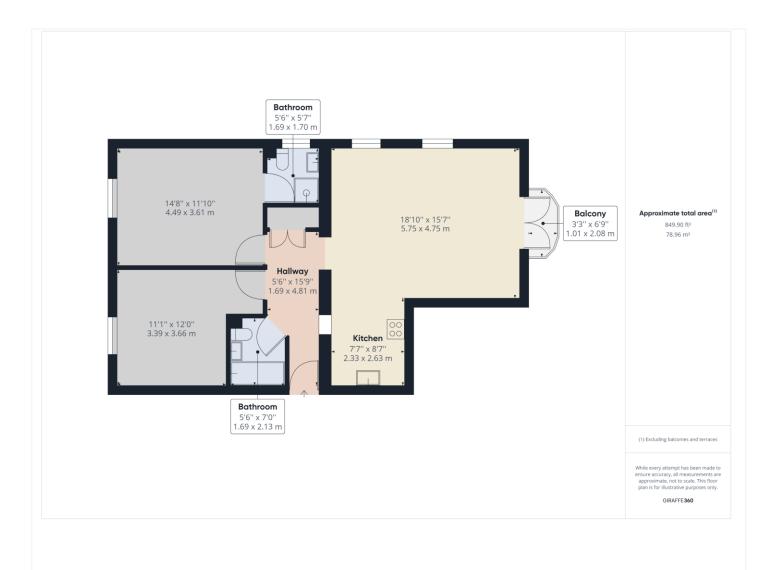

This floorplan is for illustration purposes only and is not to scale. The position and size of doors, windows, appliances and other features are approximate.

Reading | 0118 4022 300 | reading@winkworth.co.uk