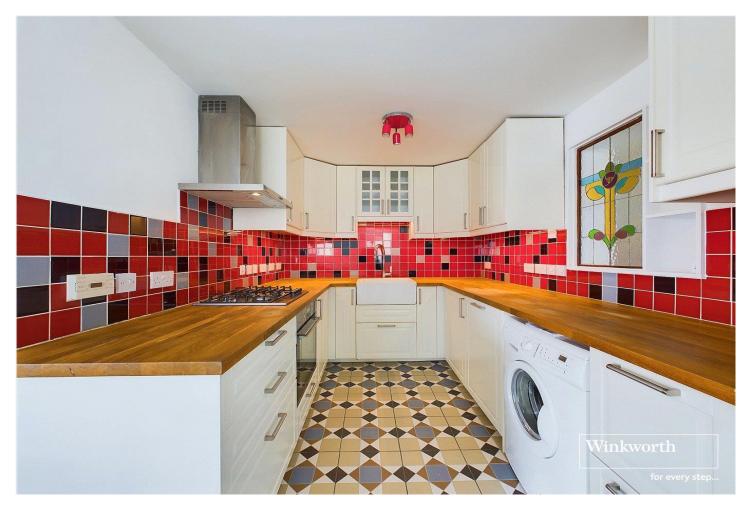

## **DESCRIPTION:**

This spacious two bedroom apartment overlooking the River Kennet is for sale with no chain complications. The property has recently been painted throughout and offers well-proportioned living accommodation comprising of a large living room with a balcony overlooking the river and a fitted kitchen. There are two bedrooms, the master with an en-suite shower room, a further bathroom and ample storage. The property benefits from lift access, gas central heating, a security entry phone system and a secure gated allocated parking space. Set in this excellent location this spacious apartment would make a great first time purchase, investment or second home and is for sale with no chain complications.

## **AT A GLANCE**

- Recently Decorated
- Two Bedroom 2nd Floor Riverside Apartment
- Balcony Overlooking the River Kennet
- Two Double Bedrooms
- Two Bathrooms
- Re-fitted Kitchen
- Secure Gated Parking
- No Chain