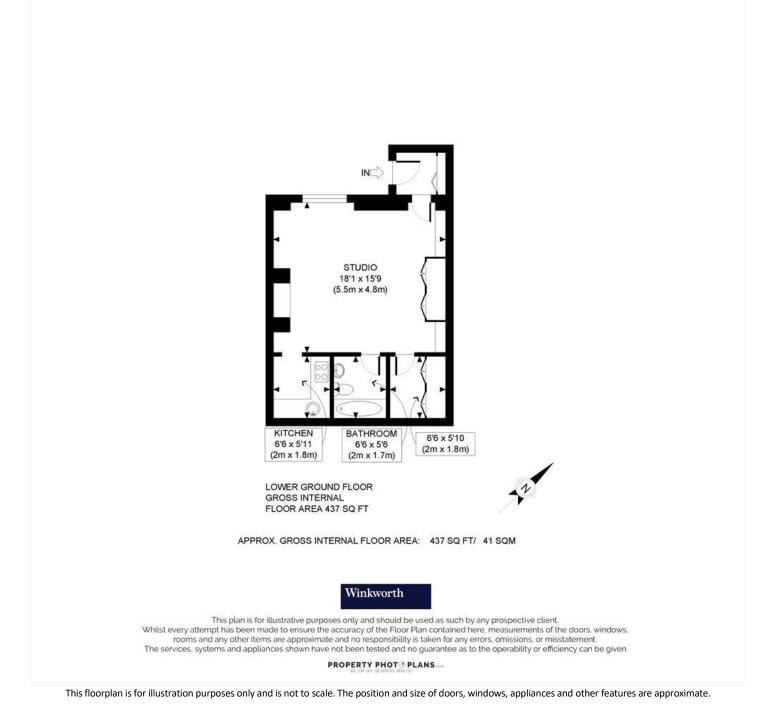

# A VERY SPACIOUS STUDIO FLAT (400 SQ FT) IN THIS STUNNING PERIOD BUILDING LOCATED IN A HIGHLY SOUGHT AFTER LOCATION A SHORT WALK FROM THE TUBE.

Notting Hill Lettings | 0207 727 3227 | nottinghill@winkworth.co.uk

#### **DESCRIPTION:**

A very spacious studio flat (400 sq ft) in this stunning period building located in a highly sought after location a short walk from the tube. The property comprises: Separate entrance, spacious living room with wood floors, separate fitted kitchen, and fantastic walk in storage area.