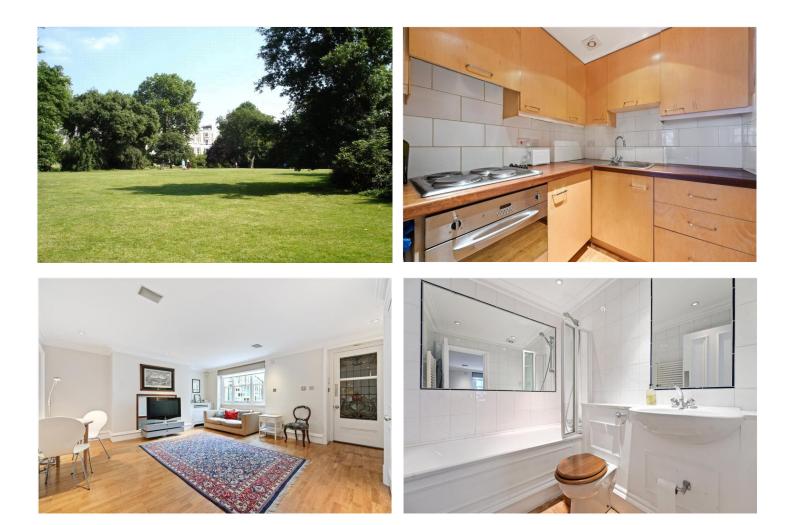

#### **DESCRIPTION:**

A very spacious studio flat (400 sq ft) in this stunning period building located in a highly sought after location a short walk from the tube. The property comprises: Separate entrance, spacious living room with wood floors, separate fitted kitchen, and fantastic walk in storage area.

The flat further benefits to apply for the highly sought after Ladbroke Square communal gardens (charges may apply). Available furnished or unfurnished the flat is 5 minutes' walk to Notting Hill tube station and excellent public transport connections. Viewings are highly recommended. Cleaning and laundry service available on request.

## LOCATION:

Ladbroke Square is a stunning garden square at the heart of Notting Hill. The property is located on the southern side and is a short walk from the abundant amenities of both Notting Hill Gate and Holland Park Avenue.