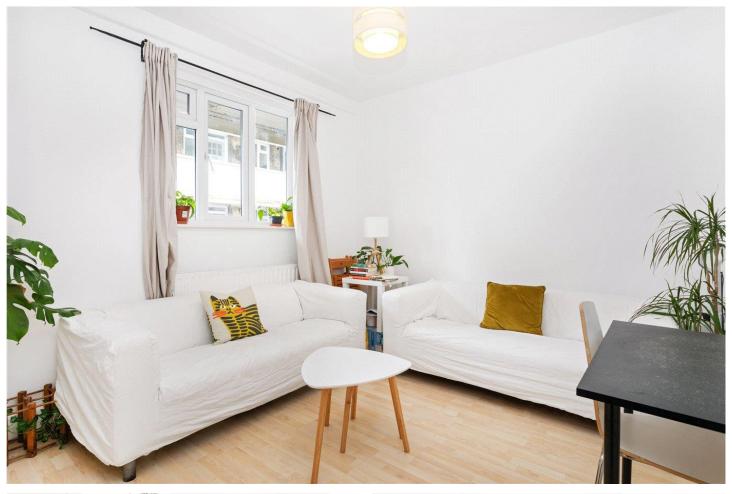

## **DESCRIPTION:**

Spanning 549sqft is a wonderful two double bedroom apartment located in this sought after 1930's building. The property comprises of entrance hall with doors leading to all rooms, separate living room, kitchen with fitted appliances, a generous master bedroom and good size second double bedroom. The property is completed with a bathroom and is offered to the market chain free.