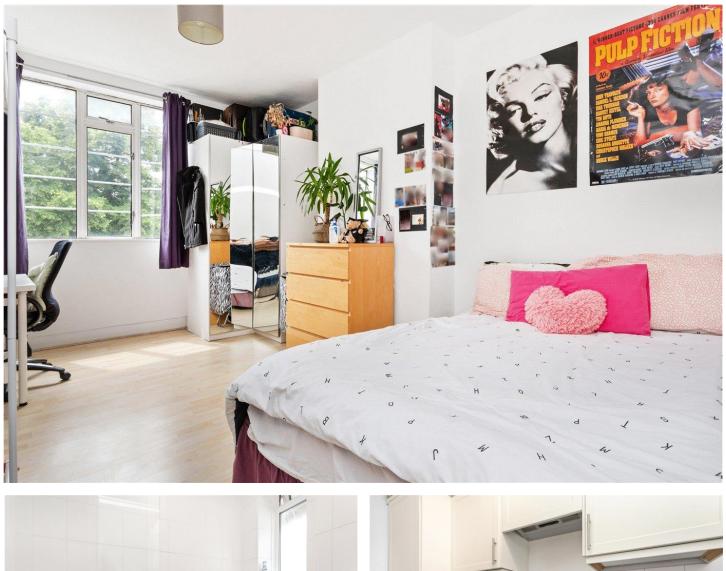

## **DESCRIPTION:**

Spanning 549sqft is a wonderful two double bedroom apartment located in this sought after 1930's building. The property comprises of entrance hall with doors leading to all rooms, separate living room, kitchen with fitted appliances, a generous master bedroom and good size second double bedroom. The property is completed with a bathroom and is offered to the market chain free.