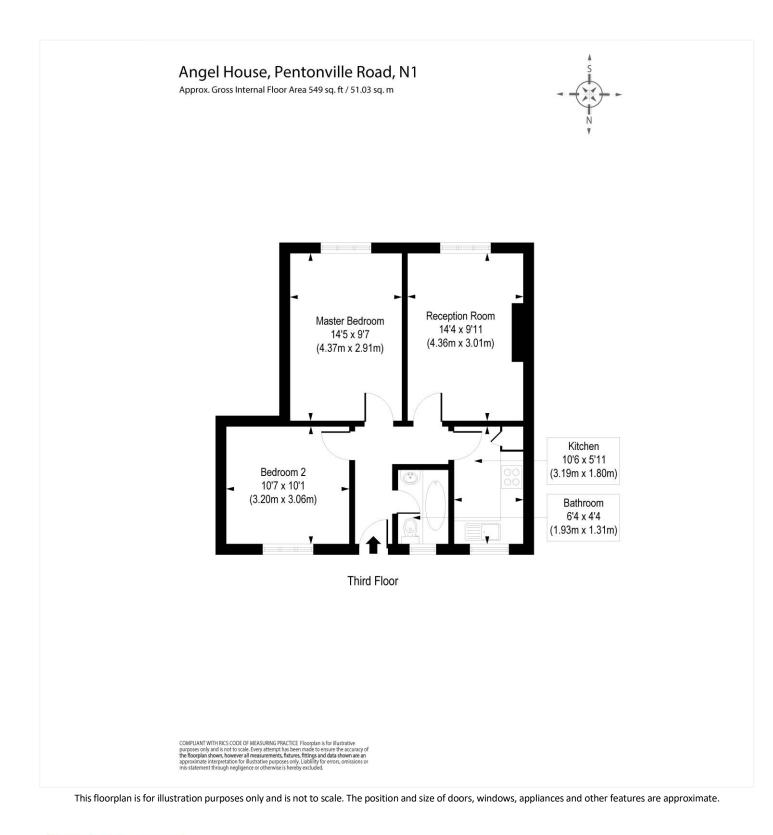

## **DESCRIPTION:**

Spanning 549sqft is a wonderful two double bedroom apartment located in this sought after 1930's building. The property comprises of entrance hall with doors leading to all rooms, separate living room, kitchen with fitted appliances, a generous master bedroom and good size second double bedroom. The property is completed with a bathroom and is offered to the market chain free.