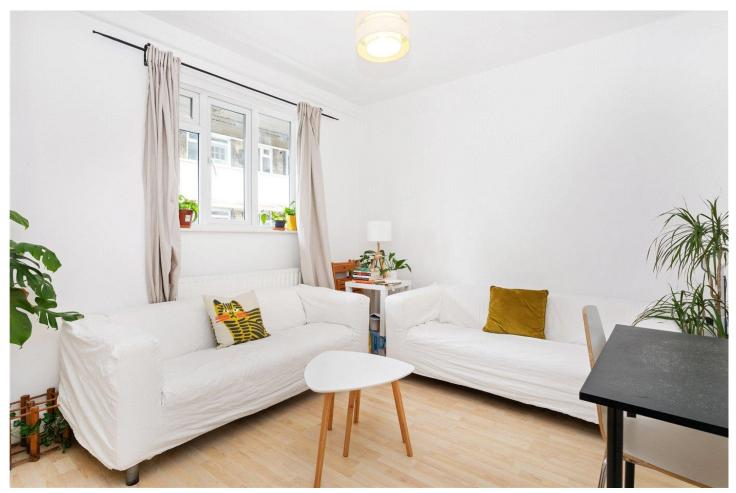

## **DESCRIPTION:**

Spanning 549sqft is a wonderful two double bedroom apartment located in this sought after 1930's building. The property comprises of entrance hall with doors leading to all rooms, separate living room, kitchen with fitted appliances, a generous master bedroom and good size second double bedroom. The property is completed with a bathroom and is offered to the market chain free.