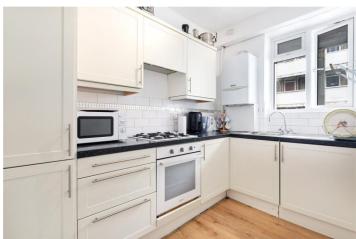

## **DESCRIPTION:**

Spanning 549sqft is a wonderful two double bedroom apartment located in this sought after 1930's building. The property comprises of entrance hall with doors leading to all rooms, separate living room, kitchen with fitted appliances, a generous master bedroom and good size second double bedroom. The property is completed with a bathroom and is offered to the market chain free.