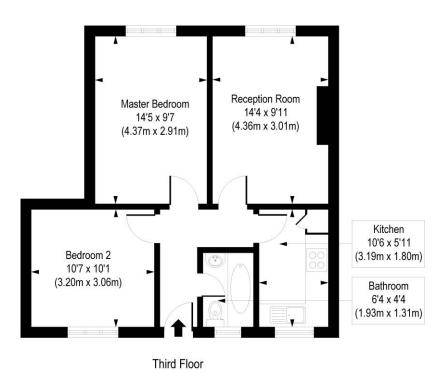

## Angel House, Pentonville Road, N1

Approx. Gross Internal Floor Area 549 sq. ft / 51.03 sq. m

COMPLIANT WITH RICS CODE OF MEASURING PRACTICE Floorplan is for illustrative purposes only and is not to scale. Every attempt has been made to ensure the accuracy of the floorplan hown, however all measurements, flortunes, fittings and data shown are an approximate interpretation for fillustrative purposes only. Liability for errors, omissions or mis-statement through negligence or otherwise is hereby excluded.

This floorplan is for illustration purposes only and is not to scale. The position and size of doors, windows, appliances and other features are approximate.