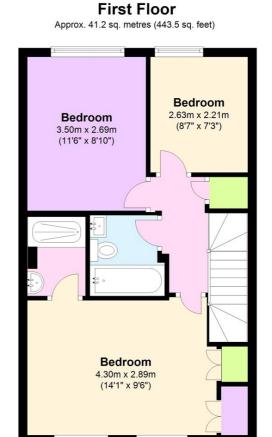

## Cround Floor Approx. 41.1 sq. metres (442.8 sq. feet) Lounge 5.13m x 4.93m (16'10" x 16'2") Kitchen 3.13m (10'3") max x 3.12m (10'3")

Total area: approx. 82.3 sq. metres (886.4 sq. feet)

This floorplan is for illustration purposes only and is not to scale. The position and size of doors, windows, appliances and other features are approximate.