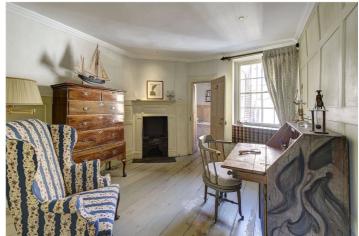

### **DESCRIPTION:**

A beautifully interior designed three bedroom Grade II Listed Georgian terraced house. The property has ample living rooms including a charming first floor drawing room, ground floor dining room, study and a generous family room located in a contemporary rear extension. The principal bedroom is located on the second floor and includes a dressing room and en suite bathroom. There is a large decked roof terrace to the rear of the house.

#### **ACCOMMODATION:**

Entrance Hall | Drawing Room | Reception Room | Dining Room | Study | Kitchen/Breakfast Room | Principal Bedroom Suite | Two Further Bedrooms | Further En Suite Bathroom | Further En Suite Shower Room | Cloakroom | Ample Storage | Large Decked Terrace