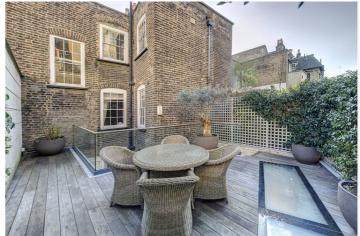

### **DESCRIPTION:**

A beautifully interior designed three bedroom Grade II Listed Georgian terraced house. The property has ample living rooms including a charming first floor drawing room, ground floor dining room, study and a generous family room located in a contemporary rear extension. The principal bedroom is located on the second floor and includes a dressing room and en suite bathroom. There is a large decked roof terrace to the rear of the house.