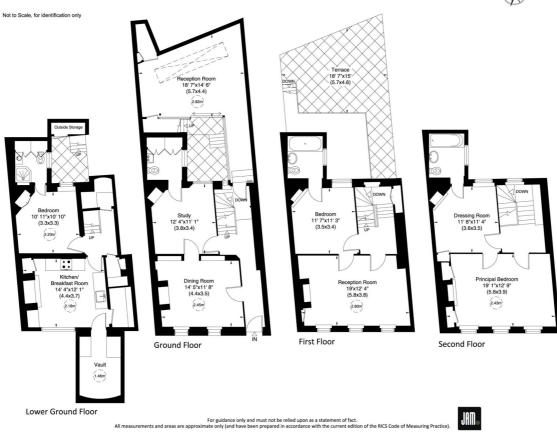

#### **ACCOMMODATION:**

Entrance Hall | Drawing Room | Reception Room | Dining Room | Study | Kitchen/Breakfast Room | Principal Bedroom Suite | Two Further Bedrooms | Further En Suite Bathroom | Further En Suite Shower Room | Cloakroom | Ample Storage | Large Decked Terrace

#### Holland Street, W8

Approximate Gross Internal Area 232 sq m/ 2494 sq ft Including Under 1.5m

This floorplan is for illustration purposes only and is not to scale. The position and size of doors, windows, appliances and other features are approximate.