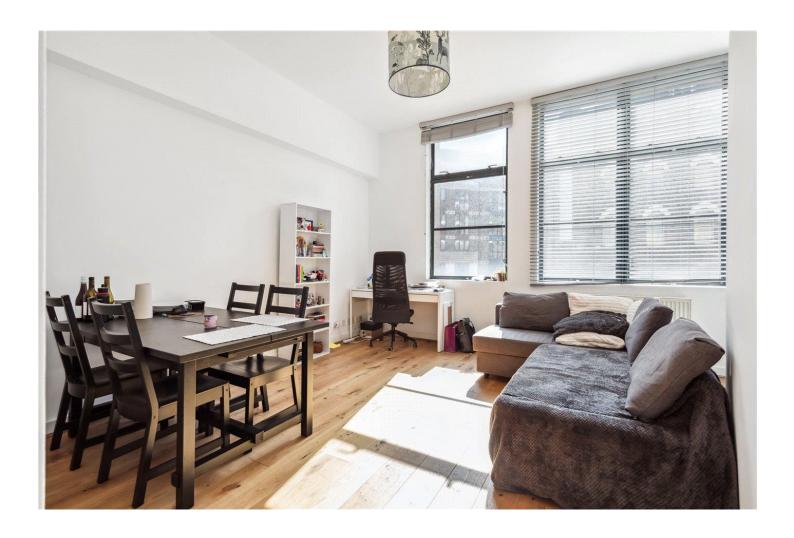

## **DESCRIPTION:**

Set within a sought-after Art Deco development in the vibrant heart of Spitalfields, this stylish one-bedroom apartment seamlessly blends character with contemporary comfort. Boasting distinctive curved walls, expansive west-facing windows, and a recently refurbished bathroom, the space is bathed in natural light and full of unique charm.

A generous hallway welcomes you with a large double cupboard, offering ample storage space. The bright reception room provides scope for creating an open-plan living area (subject to consent), while the separate kitchen comes fully equipped with integrated appliances.