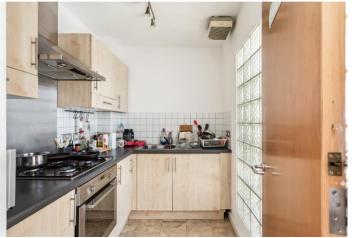

A generous hallway welcomes you with a large double cupboard, offering ample storage space. The bright reception room provides scope for creating an open-plan living area (subject to consent), while the separate kitchen comes fully equipped with integrated appliances.