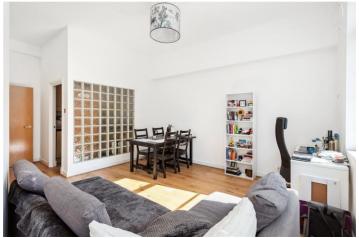

## **DESCRIPTION:**

Set within a sought-after Art Deco development in the vibrant heart of Spitalfields, this stylish one-bedroom apartment seamlessly blends character with contemporary comfort. Boasting distinctive curved walls, expansive west-facing windows, and a recently refurbished bathroom, the space is bathed in natural light and full of unique charm.

A generous hallway welcomes you with a large double cupboard, offering ample storage space. The bright reception room provides scope for creating an open-plan living area (subject to consent), while the separate kitchen comes fully equipped with integrated appliances.