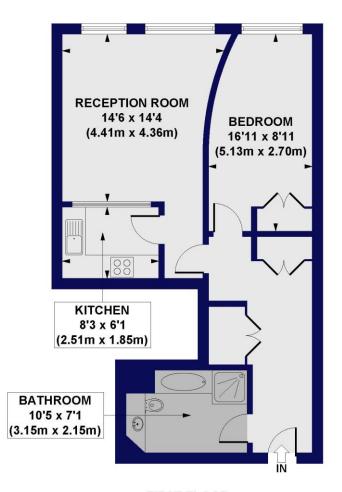

## Exchange Building, Commercial Street, E1 Approx. Gross Internal Floor Area 628 sq. ft / 58.31 sq. m

FIRST FLOOR

All measurements of walls, doors, windows, fittings and appliances, including their size and location, are shown as standard sizes and do not constitute any warranty or representation by the seller, their agent or CP Creative. Any intending purchaser must satisfy himself by inspection otherwise as to the correctness of the information contained in these plan. This plan is for illustrative purposes only and should be used as such by any prospective purchasers.

Winkworth

This floorplan is for illustration purposes only and is not to scale. The position and size of doors, windows, appliances and other features are approximate.

Shoreditch | 020 7749 7650 | shoreditch@winkworth.co.uk