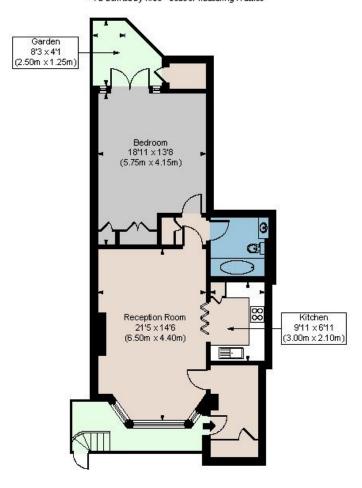

## **CRANLEY GARDENS SW7**

APPROX. GROSS INTERNAL AREA \* 751 Ft 2 - 69.74 M 2

Illustration For Identification Only, Not to Scale All Calculations include Any/All Areas Under 1.5m Head Height.

\* As Defined by RICS - Code of Measuring Practice

LOWER GROUND FLOOR

Floorplan is the fillustrative purposes only and lenotito scale. Every attempt has been made to ensure the accuracy of the foorplan shown, however all measurements, flutures, it floorpland data shown arean apper cumbe in temperation to fillustrative pumposes only. Liability to remore, omise on a ormise statement through negligence or otherwise leterably eccluded.