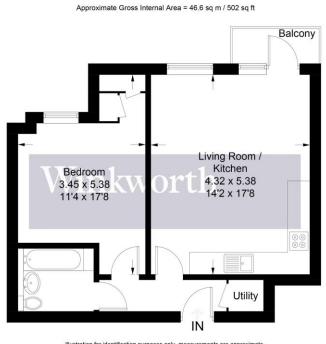

## **AT A GLANCE**

- 502 Square Feet
- Southerly Balcony
- Secure Parking Space
- Communal Gardens
- EWS1 Certified
- LABC Warranty
- 117 Year Lease

Illustration for identification purposes only, measurements are approximate, not to scale. Winkworth © 2024 (ID1092728)

This floorplan is for illustration purposes only and is not to scale. The position and size of doors, windows, appliances and other features are approximate.

Tenure: Leasehold

**Term:** 117 year and 7 months **Service Charge:** £0 per annum