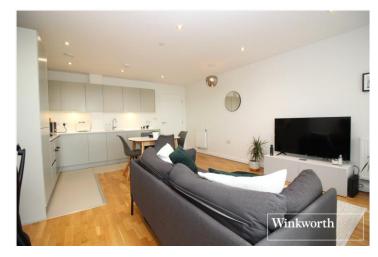

## **DESCRIPTION:**

Constructed approx. seven years ago and maintained with meticulous attention to detail is this bright and spacious one bedroom sixth floor apartment.

The accommodation totals in excess of 500 square feet, the vast majority of which is southerly facing, and is complimented by a Southerly facing balcony with panoramic views.

Sold with the benefit of a long lease, secure basement parking, video entry phone and the peace of mind of an LABC Home Warranty provides the property would be ideal for a first time buyer, down sizer or buy to let investor.