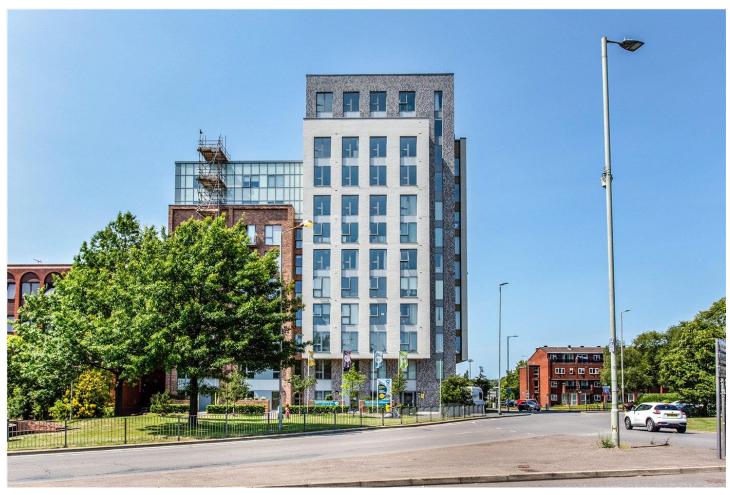

## **DESCRIPTION:**

Constructed approx. seven years ago and maintained with meticulous attention to detail is this bright and spacious one bedroom sixth floor apartment.

The accommodation totals in excess of 500 square feet, the vast majority of which is southerly facing, and is complimented by a Southerly facing balcony with panoramic views.

Sold with the benefit of a long lease, secure basement parking, video entry phone and the peace of mind of an LABC Home Warranty provides the property would be ideal for a first time buyer, down sizer or buy to let investor.

## **AT A GLANCE**

- 502 Square Feet
- Southerly Balcony
- Secure Parking Space
- Communal Gardens
- EWS1 Certified
- LABC Warranty
- 117 Year Lease

Illustration for identification purposes only, measurements are approximate, not to scale. Winkworth © 2024 (ID1092728)