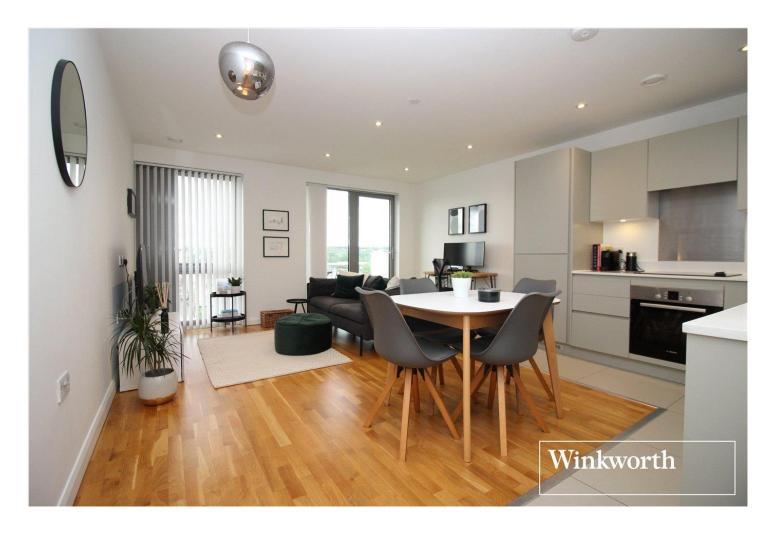

## **DESCRIPTION:**

Constructed approx. seven years ago and maintained with meticulous attention to detail is this bright and spacious one bedroom sixth floor apartment.

The accommodation totals in excess of 500 square feet, the vast majority of which is southerly facing, and is complimented by a Southerly facing balcony with panoramic views.