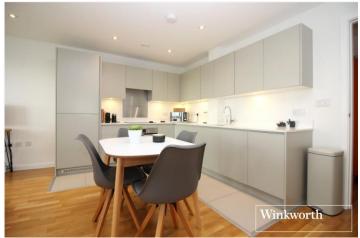

## **DESCRIPTION:**

Constructed approx. seven years ago and maintained with meticulous attention to detail is this bright and spacious one bedroom sixth floor apartment.

The accommodation totals in excess of 500 square feet, the vast majority of which is southerly facing, and is complimented by a Southerly facing balcony with panoramic views.