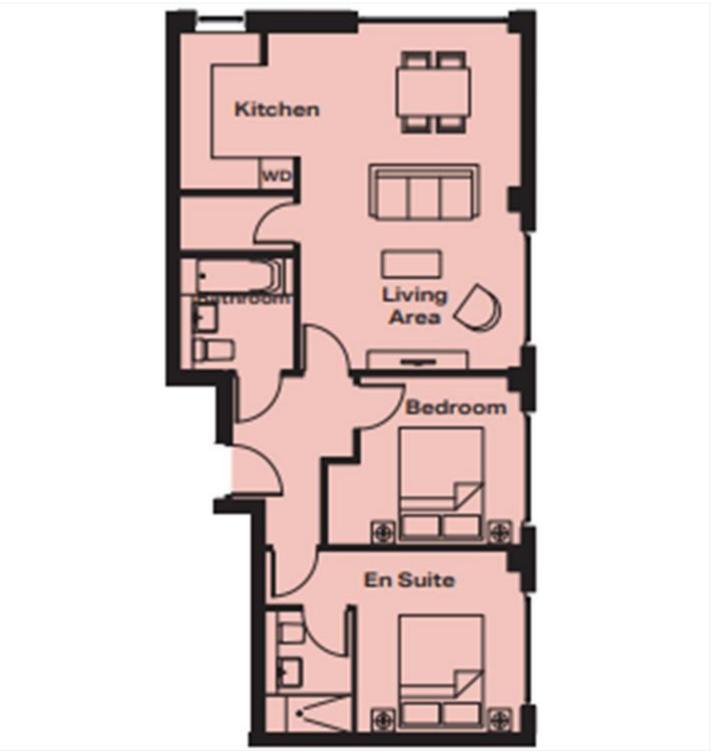

## Winkworth

for every step...

This floorplan is for illustration purposes only and is not to scale. The position and size of doors, windows, appliances and other features are approximate.

Tenure: Leasehold

Term: 998 year and 7 months

Service Charge: £2890 per annum Estimated £3.82 per sqft

Ground Rent: Peppercorn

Council Tax Band: TBC

Where no figures are shown, we have been unable to ascertain the information. All figures that are shown were correct at the time of printing.