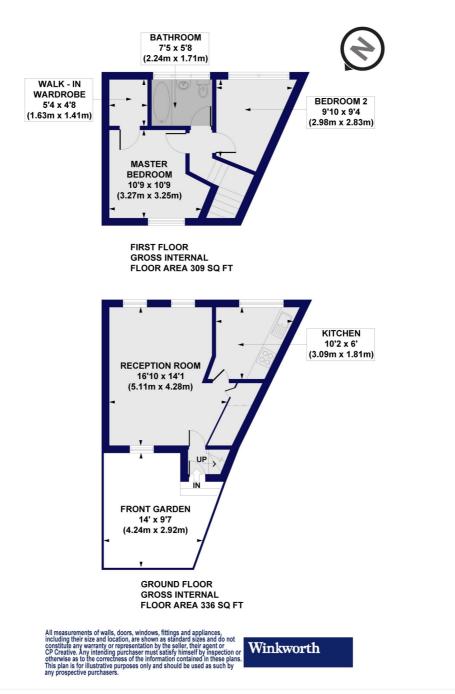

## Coach House Lane, N5 Approx. Gross Internal Floor Area 645 sq. ft / 59.97 sq. m

This floorplan is for illustration purposes only and is not to scale. The position and size of doors, windows, appliances and other features are approximate.