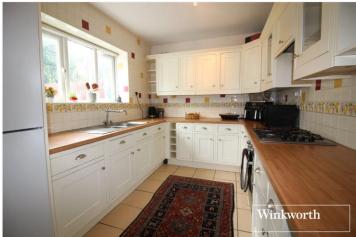

## **DESCRIPTION:**

This beautifully presented two double bedroom tunnel linked mid-terrace house is available on a furnished basis from the 26th of August 24'.

Benefitting from a lovely size bright reception, well-appointed fitted kitchen, large master bedroom and smaller second double bedroom both with fitted wardrobes and modern main bathroom. With a large rear garden with patio, this lovely home is situated within easy reach of local amenities and schools.