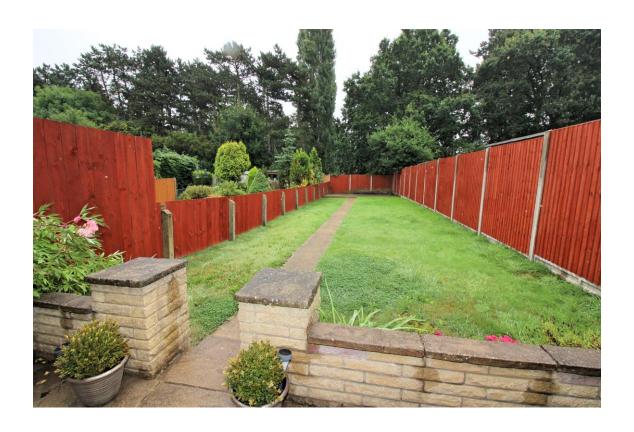

## **DESCRIPTION:**

This beautifully presented two double bedroom tunnel linked mid-terrace house is available on a furnished basis from the 26th of August 24'.

Benefitting from a lovely size bright reception, well-appointed fitted kitchen, large master bedroom and smaller second double bedroom both with fitted wardrobes and modern main bathroom. With a large rear garden with patio, this lovely home is situated within easy reach of local amenities and schools.