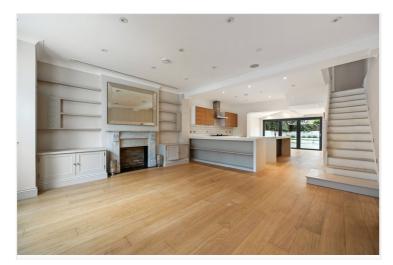

#### **DESCRIPTION**

Offered in superb condition throughout, the property has undergone a back to brick restoration in recent years and offers vesatile accommodation arranged over four floors. The lower ground floor comprises and open plan kitchen/reception room, which in turn leads to a west facing which opens to the garden. There is also a guest WC and understairs storage area with additional entrance on this level. The raised ground floor offers two double bedrooms and bathroom; the first floor the main bedroom suite with bathroom and dressing room, with a further bedroom and en suite bathroom on the top floor.