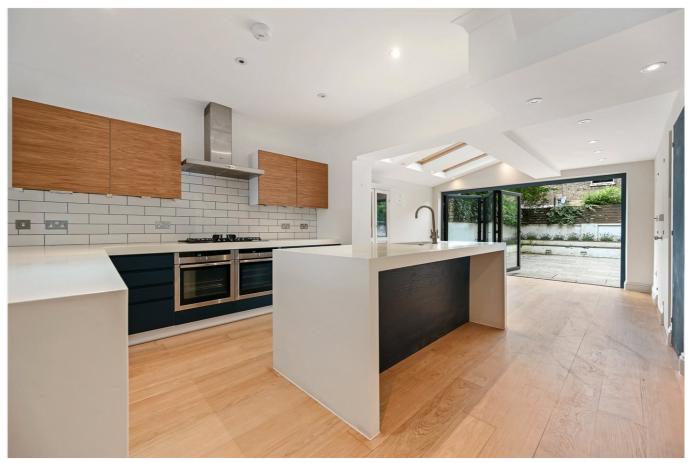

#### **DESCRIPTION**

Offered in superb condition throughout, the property has undergone a back to brick restoration in recent years and offers vesatile accommodation arranged over four floors. The lower ground floor comprises and open plan kitchen/reception room, which in turn leads to a west facing which opens to the garden. There is also a guest WC and understairs storage area with additional entrance on this level. The raised ground floor offers two double bedrooms and bathroom; the first floor the main bedroom suite with bathroom and dressing room, with a further bedroom and en suite bathroom on the top floor.