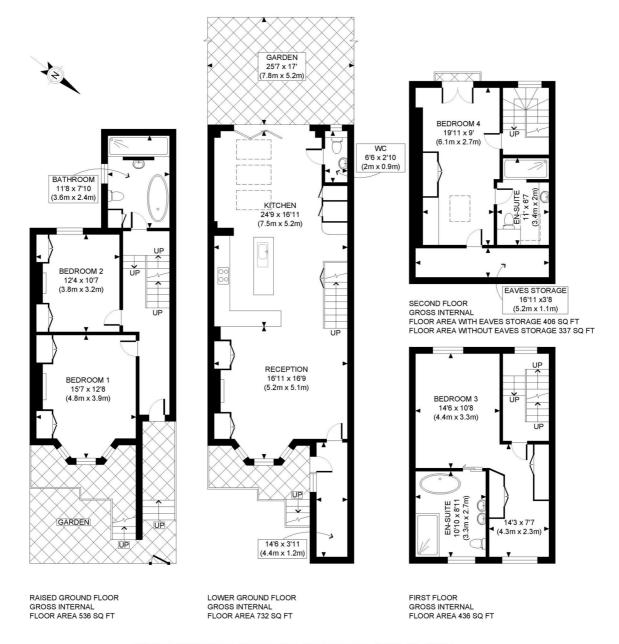

#### **DESCRIPTION**

Offered in superb condition throughout, the property has undergone a back to brick restoration in recent years and offers vesatile accommodation arranged over four floors. The lower ground floor comprises and open plan kitchen/reception room, which in turn leads to a west facing which opens to the garden. There is also a guest WC and understairs storage area with additional entrance on this level. The raised ground floor offers two double bedrooms and bathroom; the first floor the main bedroom suite with bathroom and dressing room, with a further bedroom and en suite bathroom on the top floor.

## **TENURE**

Freehold.

PRICE: £1,795,000 Freehold

APPROX. GROSS INTERNAL FLOOR AREA WITH EAVES STORAGE: 2110 SQ FT/ 196 SQM APPROX. GROSS INTERNAL FLOOR AREA WITHOUT EAVES STORAGE: 2041 SQ FT/ 190 SQM

# PROPERTY PHOTO PLANS.CO.UK ONE STOP SHOP FOR PROPERTY MARKETING

This plan is for illustrative purposes only and should be used as such by any prospective client.

Whilst every attempt has been made to ensure the accuracy of the Floor Plan contained here, measurements of the doors, windows, rooms and any other items are approximate and no responsibility is taken for any errors, omissions, or misstatement.