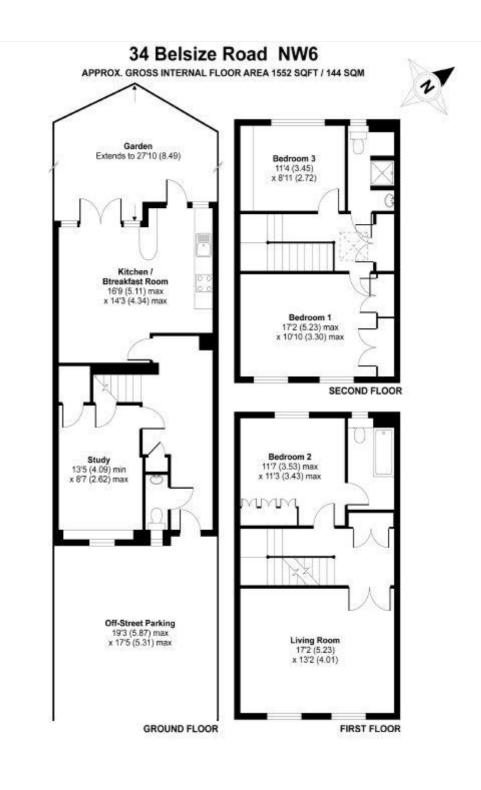

## BELSIZE ROAD, NW6 **£1,600 PER WEEK UNFURNISHED**

A well presented three bedroom town house set over three floors benefiting from an open plan kitchen dining room, reception room with wood floors, a private garden and off-street parking. The house is situated in a prime location for Swiss Cottage Underground Station and all local amenities

Principal Bedroom with En-Suite Bathroom | Two Further Bedrooms | Bathroom | Reception Room | Family Room | Kitchen/Breakfast Room | Private Garden | Off Street Parking

for every step...

Tenancy Deposit: £9,600.00