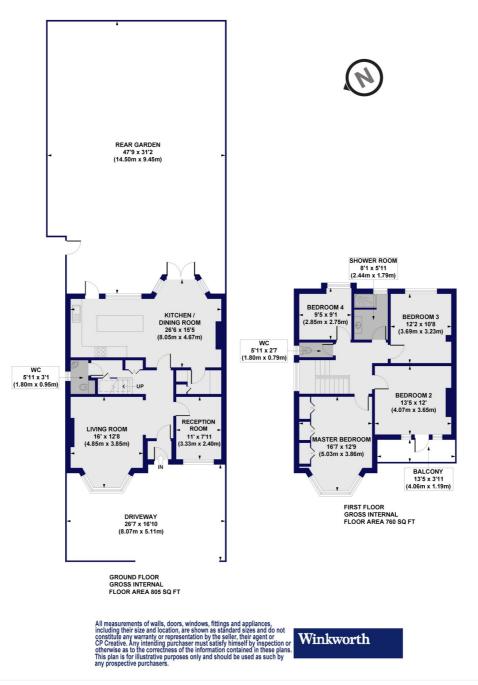

## Templars Crescent, N3 Approx. Gross Internal Floor Area 1565 sq. ft / 145.38 sq. m

This floorplan is for illustration purposes only and is not to scale. The position and size of doors, windows, appliances and other features are approximate.