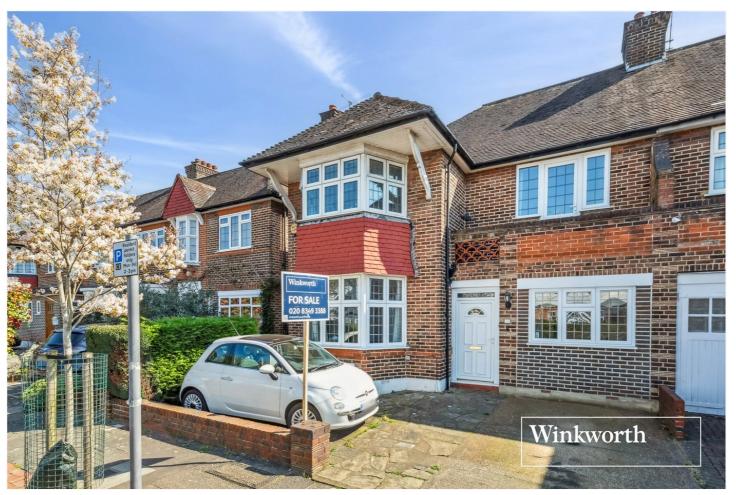

TEMPLARS CRESCENT, LONDON, N3 **£1,250,000** FREEHOLD

## A WELL PRESENTED, FOUR BEDROOM, SEMI DETACHED HOME, SET ON A PRIME RESIDENTIAL TURNING.

Finchley | 020 8349 3388 | finchley@winkworth.co.uk

for every step...

## **DESCRIPTION:**

Set on a sought-after turning off East End Road, close to local amenities, Finchley Central underground station, good Ofsted rated local schools and recreational parkland, such as Stephens House & Gardens, we are delighted to offer this semi-detached family home. The property comprises of a spacious hallway, two front reception rooms, open plan kitchen / dining area, utility area and downstairs we to complete the ground floor. To the first floor you have four bedrooms, with access to a balcony from the second bedroom, modern fitted family bathroom and separate we. Further benefits include off street parking, private rear garden and potential for further expansion STPP.

## **AT A GLANCE**

- Set on a prime residential turning
- Semi-detached family home
- Two receptions rooms to the front
- Open plan Kitchen / Dining area
- Four bedrooms
- Private rear garden
- Off street parking
- Potential to extend STPP