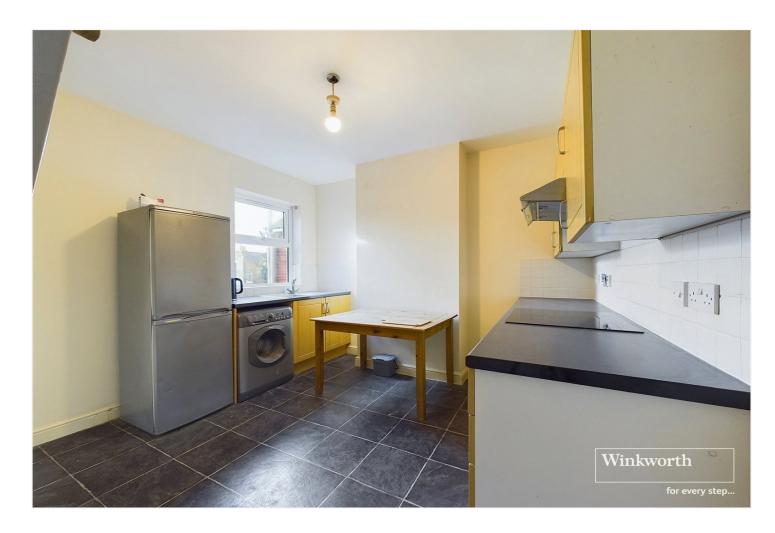

## **DESCRIPTION:**

A converted Victorian terrace house consisting of two 1 bedroom apartments each with their own gas and electric supplies and meters and separate council tax accounts. Set in this convenient location just over a mile to the west of Reading town centre and close to local amenities, including, Prospect Park (Reading's largest public park), a 24-hour gym and a good selection of shops. There are excellent transport links with the number 15, 16 and 17 buses offering access to the town centre in under 10 minutes. This is an excellent opportunity to acquire a turn key freehold investment with potential to generate in excess of £21,000 per annum rental income. The Ground floor garden flat is currently let at £850 per month and comprises a lounge, double bedroom, modern fitted kitchen and bathroom and benefits from its own private garden. Flat two is split level over the top two floors with a lounge, kitchen/diner and bathroom on the first floor and spacious bedroom on the top floor. The property is well presented throughout and is an excellent opportunity for an investor to secure a readymade income generating property in a great location.