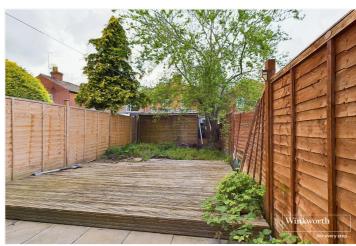

## **DESCRIPTION:**

A converted Victorian terrace house consisting of two 1 bedroom apartments each with their own gas and electric supplies and meters and separate council tax accounts. Set in this convenient location just over a mile to the west of Reading town centre and close to local amenities, including, Prospect Park (Reading's largest public park), a 24-hour gym and a good selection of shops. There are excellent transport links with the number 15, 16 and 17 buses offering access to the town centre in under 10 minutes. This is an excellent opportunity to acquire a turn key freehold investment with potential to generate in excess of £21,000 per annum rental income. The Ground floor garden flat is currently let at £850 per month and comprises a lounge, double bedroom, modern fitted kitchen and bathroom and benefits from its own private garden. Flat two is split level over the top two floors with a lounge, kitchen/diner and bathroom on the first floor and spacious bedroom on the top floor. The property is well presented throughout and is an excellent opportunity for an investor to secure a readymade income generating property in a great location.