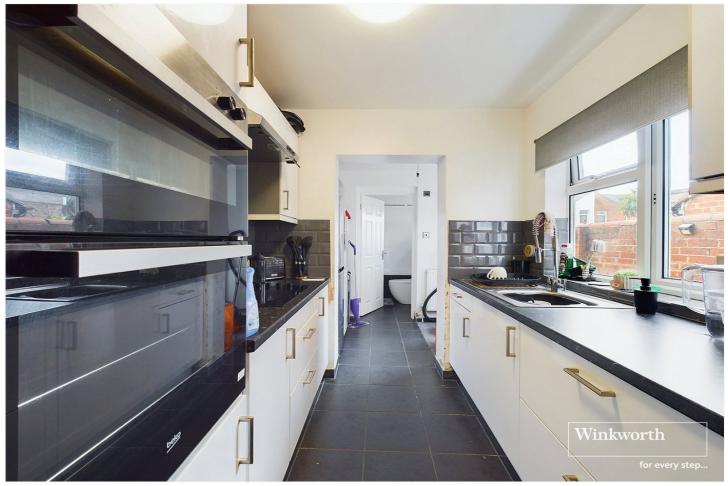

## **DESCRIPTION:**

A converted Victorian terrace house consisting of two 1 bedroom apartments each with their own gas and electric supplies and meters and separate council tax accounts. Set in this convenient location just over a mile to the west of Reading town centre and close to local amenities, including, Prospect Park (Reading's largest public park), a 24-hour gym and a good selection of shops. There are excellent transport links with the number 15, 16 and 17 buses offering access to the town centre in under 10 minutes. This is an excellent opportunity to acquire a turn key freehold investment with potential to generate in excess of £21,000 per annum rental income. The Ground floor garden flat is currently let at £850 per month and comprises a lounge, double bedroom, modern fitted kitchen and bathroom and benefits from its own private garden. Flat two is split level over the top two floors with a lounge, kitchen/diner and bathroom on the first floor and spacious bedroom on the top floor. The property is well presented throughout and is an excellent opportunity for an investor to secure a readymade income generating property in a great location.