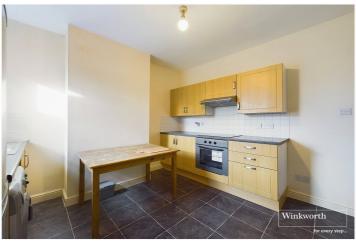

## **DESCRIPTION:**

A converted Victorian terrace house consisting of two 1 bedroom apartments each with their own gas and electric supplies and meters and separate council tax accounts. Set in this convenient location just over a mile to the west of Reading town centre and close to local amenities, including, Prospect Park (Reading's largest public park), a 24-hour gym and a good selection of shops. There are excellent transport links with the number 15, 16 and 17 buses offering access to the town centre in under 10 minutes. This is an excellent opportunity to acquire a turn key freehold investment with potential to generate in excess of £21,000 per annum rental income. The Ground floor garden flat is currently let at £850 per month and comprises a lounge, double bedroom, modern fitted kitchen and bathroom and benefits from its own private garden. Flat two is split level over the top two floors with a lounge, kitchen/diner and bathroom on the first floor and spacious bedroom on the top floor. The property is well presented throughout and is an excellent opportunity for an investor to secure a readymade income generating property in a great location.