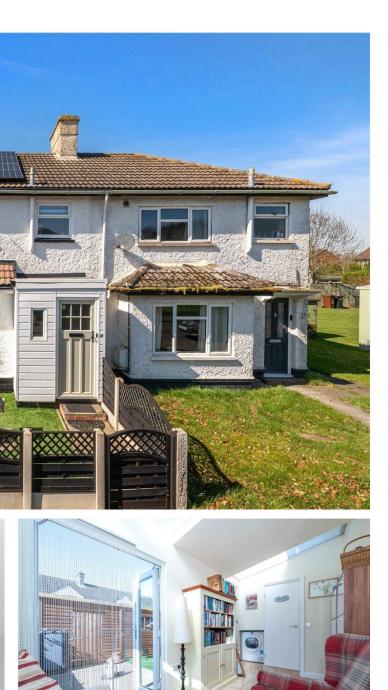

15 Eastchurch Road, Cranwell, Lincolnshire, NG34 8HY £175,000 Freehold

Winkworth are pleased to offer for sale this well presented two bedroom mid-terrace property located in the popular village of Cranwell. Extremely well presented property which has been well maintained by the current vendor, including a modern refitted Kitchen Diner and brand new Shower Room. The property benefits from an air source heat pump, solar panels and UPVC Double Glazing, making it a really efficient home with minimal energy bills. The accommodation comprises of, Porch, Entrance Hall, Lounge, Kitchen/Diner, Conservatory and to the first floor are Two Bedrooms and a stunning Shower Room.

Outside there is a well maintained rear garden which is low maintenance and has a shed.

A viewing is highly recommended.

See things differently.