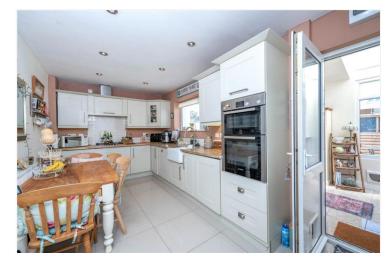

15 Eastchurch Road, Cranwell, Lincolnshire, NG34 8HY £175,000 Freehold

Winkworth are pleased to offer for sale this well presented two bedroom mid-terrace property located in the popular village of Cranwell. Extremely well presented property which has been well maintained by the current vendor, including a modern refitted Kitchen Diner and brand new Shower Room. The property benefits from an air source heat pump, solar panels and UPVC Double Glazing, making it a really efficient home with minimal energy bills. The accommodation comprises of, Porch, Entrance Hall, Lounge, Kitchen/Diner, Conservatory and to the first floor are Two Bedrooms and a stunning Shower Room.

#### Entrance Hall

Lounge - 15'4" x 13'2" (4.67m x 4.01m)

**Kitchen/Diner** - 18'8" x 8'2" (5.7m x 2.5m)

Garden Room - 14'6" x 6'7" (4.42m x 2m)

Downstairs W/C - 6'9" x 2'4" (2.06m x 0.7m)

Bedroom One - 12'5" x 9'10" (3.78m x 3m)