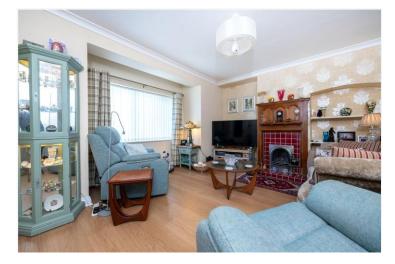

#### Entrance Hall

Lounge - 15'4" x 13'2" (4.67m x 4.01m)

**Kitchen/Diner** - 18'8" x 8'2" (5.7m x 2.5m)

Garden Room - 14'6" x 6'7" (4.42m x 2m)

Downstairs W/C - 6'9" x 2'4" (2.06m x 0.7m)

Bedroom One - 12'5" x 9'10" (3.78m x 3m)