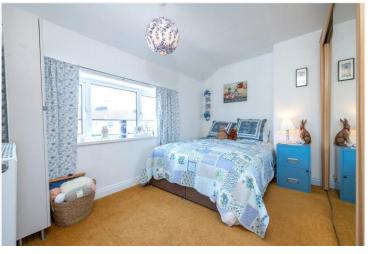

#### Entrance Hall

Lounge - 15'4" x 13'2" (4.67m x 4.01m)

**Kitchen/Diner** - 18'8" x 8'2" (5.7m x 2.5m)

Garden Room - 14'6" x 6'7" (4.42m x 2m)

Downstairs W/C - 6'9" x 2'4" (2.06m x 0.7m)

Bedroom One - 12'5" x 9'10" (3.78m x 3m)