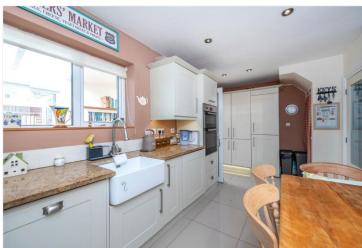

15 Eastchurch Road, Cranwell, Lincolnshire, NG34 8HY £175,000 Freehold

Winkworth are pleased to offer for sale this well presented two bedroom mid-terrace property located in the popular village of Cranwell. Extremely well presented property which has been well maintained by the current vendor, including a modern refitted Kitchen Diner and brand new Shower Room. The property benefits from an air source heat pump, solar panels and UPVC Double Glazing, making it a really efficient home with minimal energy bills. The accommodation comprises of, Porch, Entrance Hall, Lounge, Kitchen/Diner, Conservatory and to the first floor are Two Bedrooms and a stunning Shower Room.

#### Entrance Hall

Lounge - 15'4" x 13'2" (4.67m x 4.01m)

**Kitchen/Diner** - 18'8" x 8'2" (5.7m x 2.5m)

Garden Room - 14'6" x 6'7" (4.42m x 2m)

Downstairs W/C - 6'9" x 2'4" (2.06m x 0.7m)

Bedroom One - 12'5" x 9'10" (3.78m x 3m)