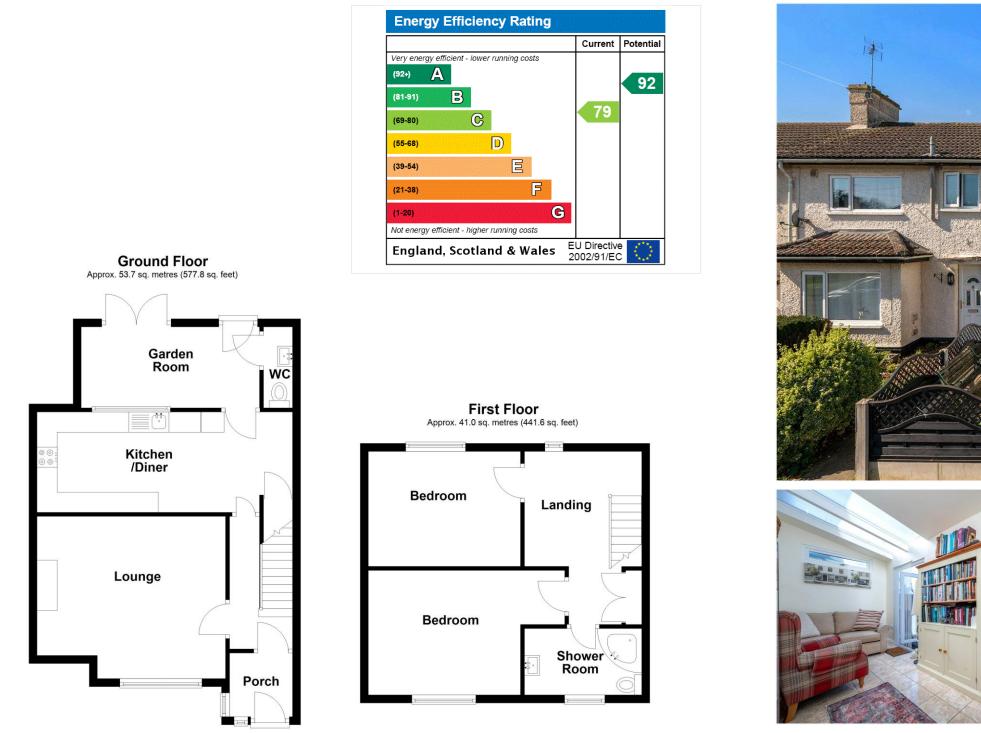

Total area: approx. 94.7 sq. metres (1019.5 sq. feet)

#### ACCOMMODATION

**Porch** - 5'6" x 5'2" (1.68m x 1.57m)

#### Entrance Hall

Lounge - 15'4" x 13'2" (4.67m x 4.01m)

**Kitchen/Diner** - 18'8" x 8'2" (5.7m x 2.5m)

Garden Room - 14'6" x 6'7" (4.42m x 2m)

Downstairs W/C - 6'9" x 2'4" (2.06m x 0.7m)

Bedroom One - 12'5" x 9'10" (3.78m x 3m)

Bedroom Two - 12'5" x 9'4" (3.78m x 2.84m)

**Shower Room** - 9'10" x 5'5" (3m x 1.65m)