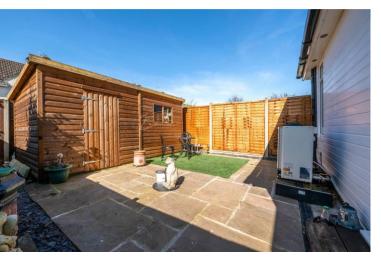

Outside there is a well maintained rear garden which is low maintenance and has a shed.

A viewing is highly recommended.

See things differently.