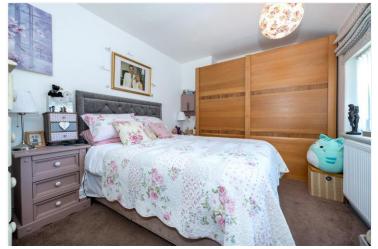

#### Entrance Hall

Lounge - 15'4" x 13'2" (4.67m x 4.01m)

**Kitchen/Diner** - 18'8" x 8'2" (5.7m x 2.5m)

Garden Room - 14'6" x 6'7" (4.42m x 2m)

Downstairs W/C - 6'9" x 2'4" (2.06m x 0.7m)

Bedroom One - 12'5" x 9'10" (3.78m x 3m)

Bedroom Two - 12'5" x 9'4" (3.78m x 2.84m)

**Shower Room** - 9'10" x 5'5" (3m x 1.65m)