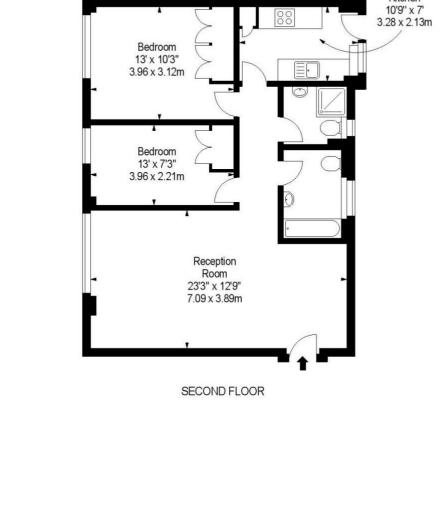

APPROX. GROSS INTERNAL AREA \* 729 Ft 2 - 67.72 M 2 N ILLUSTRATION FOR IDENTIFICATION PURPOSES ONLY. NOT TO SCALE \* As Defined by RICS - Code of Measuring Practice Bedroom 13' x 10'3" 3.96 x 3.12m

Kitchen

This floorplan is for illustration purposes only and is not to scale. The position and size of doors, windows, appliances and other features are approximate.

Knightsbridge & Chelsea | 0207 589 6616 | knightsbridge@winkworth.co.uk