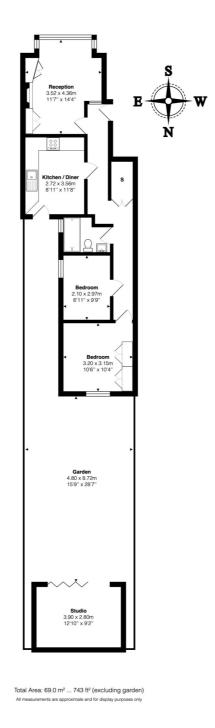

## **DESCRIPTION:**

This lovely garden flat has two good sized bedrooms, an eat in kitchen which has access to the garden, a family bathroom and a beautiful, bright and airy formal reception room to the front of the building. The property is in excellent condition throughout and benefits from a long lease of 111 years remaining and a private garden with a garden studio room which can be used as either a summer house, gym, yoga studio or work from home space.

Winkworth

This floorplan is for illustration purposes only and is not to scale. The position and size of doors, windows, appliances and other features are approximate.

Kensal Rise & Queens Park | 0208 960 4947 | kensalrise@winkworth.co.uk