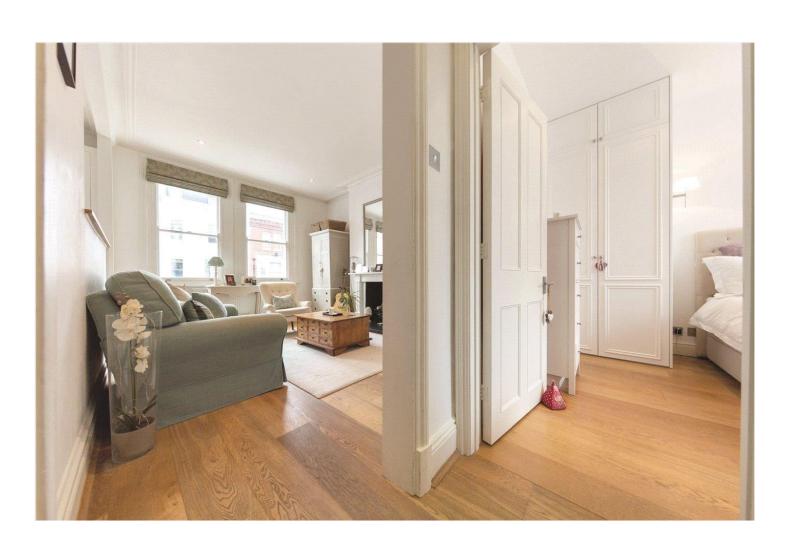

## **DESCRIPTION:**

The kitchen and reception room share an open-plan layout, separated by a partial dividing wall. There is space for a dining table and there are three large sash windows allowing an abundance of natural light to flood the room. The double bedroom has built-in storage and is served by a modern bathroom.