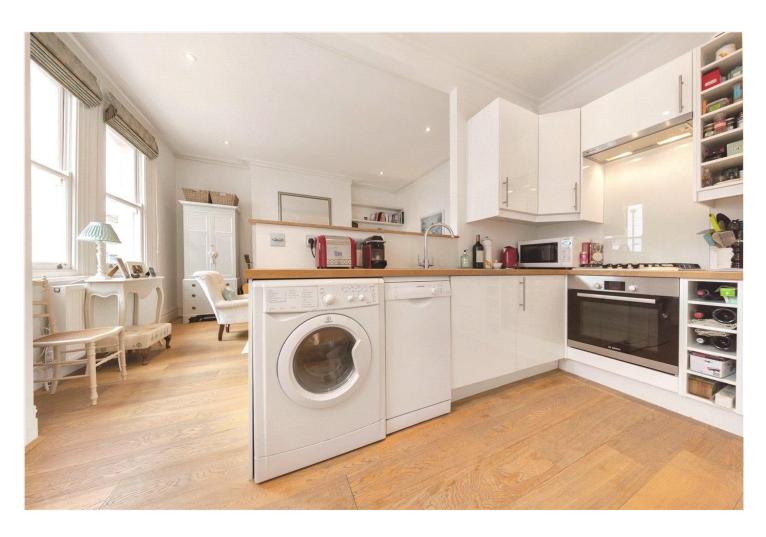

## **DESCRIPTION:**

The kitchen and reception room share an open-plan layout, separated by a partial dividing wall. There is space for a dining table and there are three large sash windows allowing an abundance of natural light to flood the room. The double bedroom has built-in storage and is served by a modern bathroom.