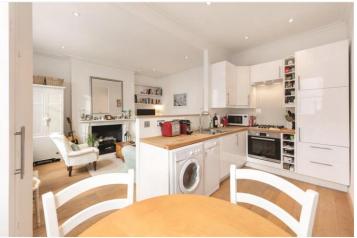

## **DESCRIPTION:**

The kitchen and reception room share an open-plan layout, separated by a partial dividing wall. There is space for a dining table and there are three large sash windows allowing an abundance of natural light to flood the room. The double bedroom has built-in storage and is served by a modern bathroom.