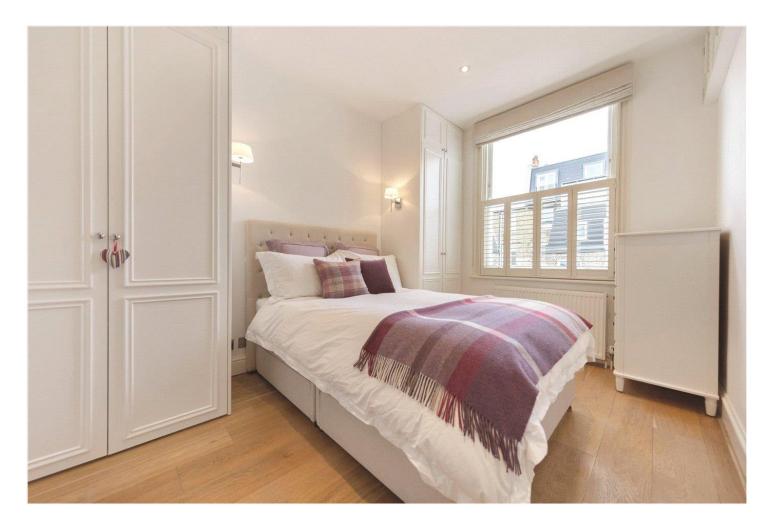

## **DESCRIPTION:**

The kitchen and reception room share an open-plan layout, separated by a partial dividing wall. There is space for a dining table and there are three large sash windows allowing an abundance of natural light to flood the room. The double bedroom has built-in storage and is served by a modern bathroom.