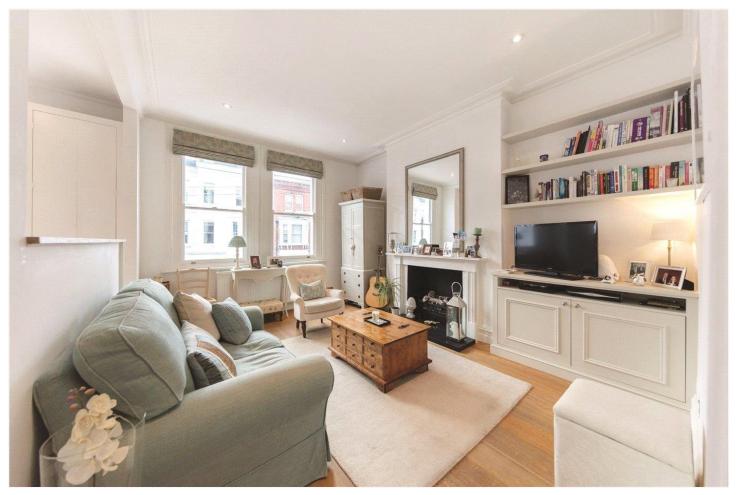

OXBERRY AVENUE, SW6 **£485,000** LEASEHOLD

A beautifully presented, light and airy, one double bedroom, first floor flat in this well-maintained period building on one Fulham's favoured roads.

Fulham & Parsons Green | 020 7731 3388 | fulham@winkworth.co.uk

## **DESCRIPTION:**

The kitchen and reception room share an open-plan layout, separated by a partial dividing wall. There is space for a dining table and there are three large sash windows allowing an abundance of natural light to flood the room. The double bedroom has built-in storage and is served by a modern bathroom.