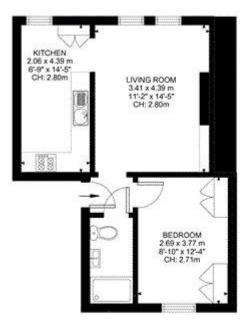

First Floor 441 ft<sup>2</sup>

> Oxberry Avenue, SW6 Approximate Gross Internal Area 40:94 SQ.M / 441 SQ.FT

KEY: CH = Cotting Height Restricted Head Height

This floorplan is for illustration purposes only and is not to scale. The position and size of doors, windows, appliances and other features are approximate.