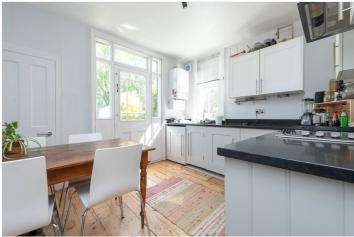

Comprises of a south facing bay fronted reception room with feature fireplace, two double bedrooms fully fitted eat in rear kitchen with a door leading to private garden and family bathroom. Additional features include original wooden flooring throughout, ample storage and stylish finishing.