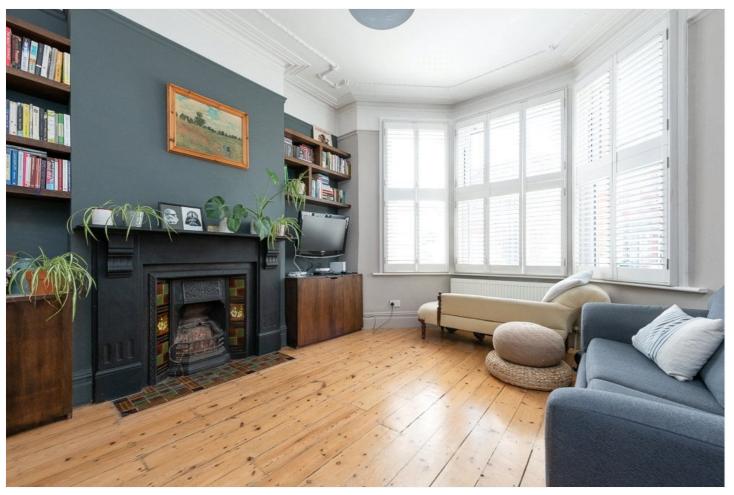

## **DESCRIPTION:**

Presenting this substantial ground floor two bedroom conversion to the lettings market. The apartment has an abundance of period features and has been tastefully decorated to a high standard.

Comprises of a south facing bay fronted reception room with feature fireplace, two double bedrooms fully fitted eat in rear kitchen with a door leading to private garden and family bathroom. Additional features include original wooden flooring throughout, ample storage and stylish finishing.