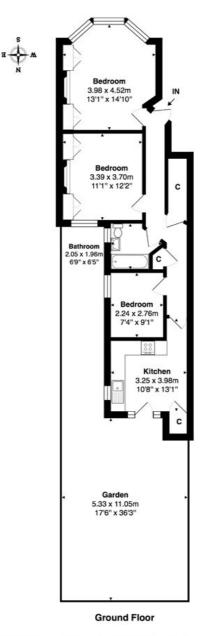

Offered part-furnished

**Professionally Managed** 

Brent Council Tax Band - D

Council tax - (Band D)

Ward - Kensal Green

Total Area: 67.6 m² ... 727 ft² (excluding garden)
All measurements are approximate and for display purposes only

This floorplan is for illustration purposes only and is not to scale. The position and size of doors, windows, appliances and other features are approximate.

Deposit: 5 weeks rent

Holding Deposit: 1 weeks rent