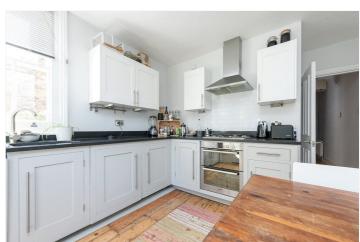

Comprises of a south facing bay fronted reception room with feature fireplace, two double bedrooms fully fitted eat in rear kitchen with a door leading to private garden and family bathroom. Additional features include original wooden flooring throughout, ample storage and stylish finishing.