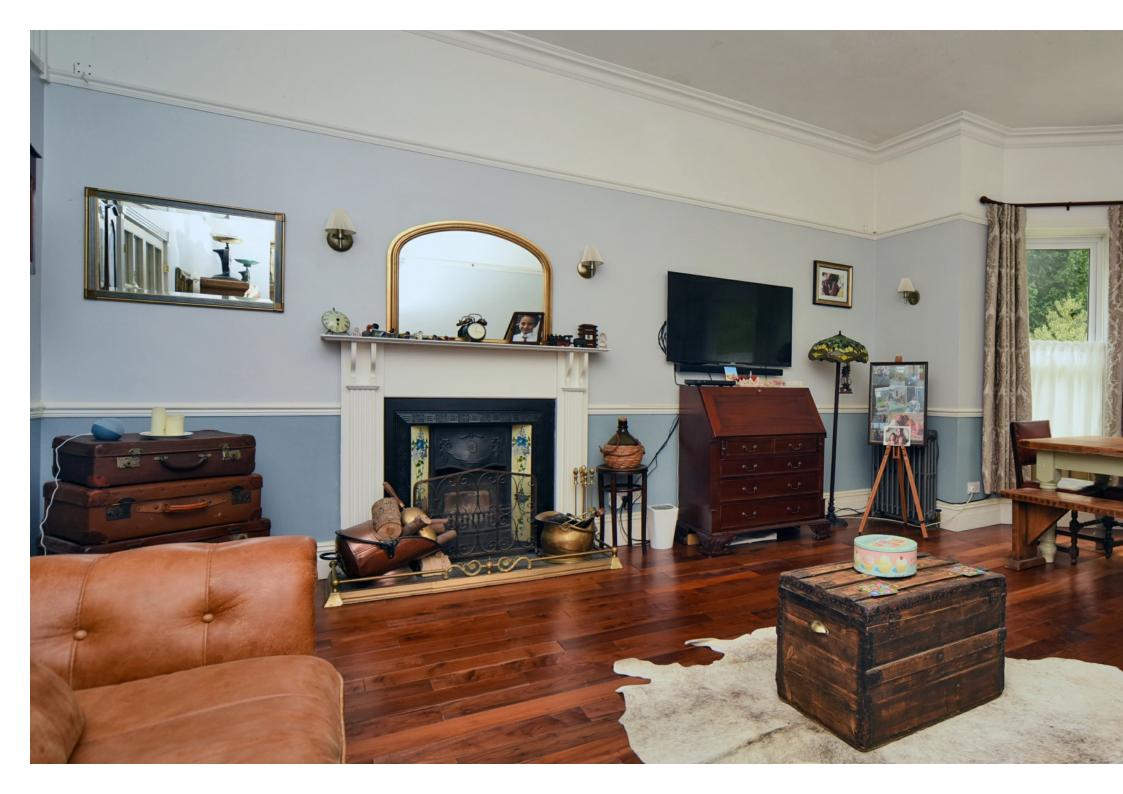

#### THORNBURY COURT SALMONS LANE WHYTELEAFE, CR3

Forming part of a Victorian residence this bright and spacious ground floor apartment offers flexible accommodation of approximately 1145 sq/ft.

The well planned and generous accommodation comprises a hallway, 20'8 living/dining room with full height bay window and feature fireplace, fitted kitchen with a range of integrated appliances, modern bathroom, 17'3 principle bedroom, three further bedrooms, one of which is adjoining and offers a variety of uses.