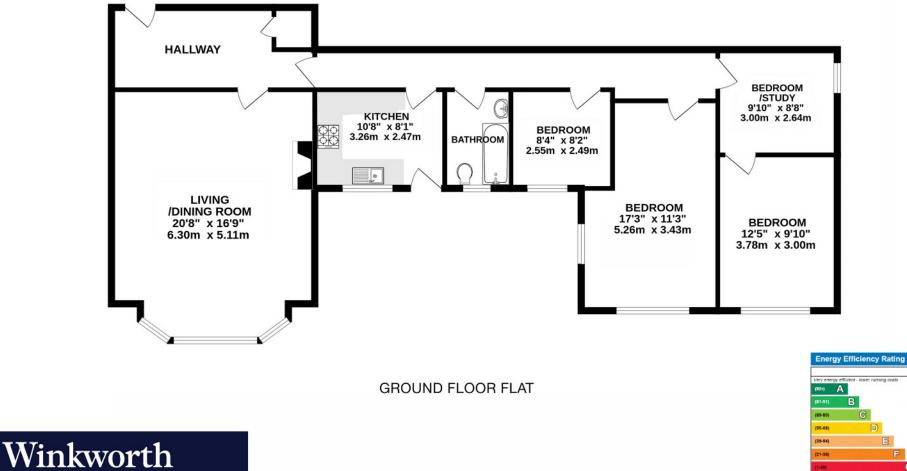

### AT A GLANCE...

- Entrance Hall
- Living/Dining Room 20'8" x 16'9" (6.30m x 5.11m)
- Kitchen 10'8" x 8'1" (3.26m x 2.47m)
- Bedroom 1- 17'3" x 11'3" (5.26m x 3.43m)
- Bedroom 2- 12'5" x 9'10" (3.78m x 3.00m)
- Bedroom 3 8'4" x 8'2" (2.55m x 2.49m)
- Bedroom 4/Study 9'10" x 8'8" (3.00m x 2.64m)
- Family Bathroom
- Garage 15'5 x 9'1" (4.71m x 2.78m)
- Landscaped Communal Gardens
- No Onward Chain
- Council Tax Band E

## Salmons Lane, Whyteleafe CR3 0AP

INTERNAL FLOOR AREA (APPROX.) 1145 sq ft/ 106.4 sq m.

Whilst every attempt has been made to ensure the accuracy of this floor plan, measurement of doors, windows, rooms and any other items are approximate and no responsibility is taken for any error, omission or mis-statement. Made with Metropix © 2024.