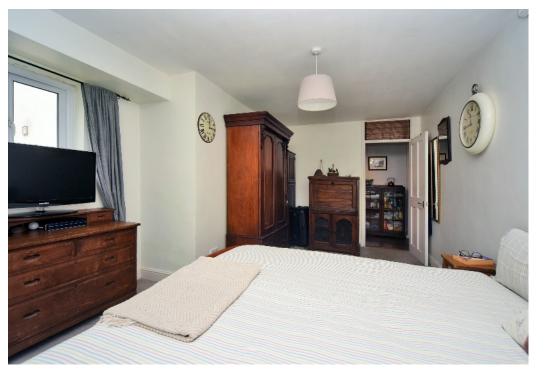

#### THORNBURY COURT SALMONS LANE WHYTELEAFE, CR3

Forming part of a Victorian residence this bright and spacious ground floor apartment offers flexible accommodation of approximately 1145 sq/ft.

The well planned and generous accommodation comprises a hallway, 20'8 living/dining room with full height bay window and feature fireplace, fitted kitchen with a range of integrated appliances, modern bathroom, 17'3 principle bedroom, three further bedrooms, one of which is adjoining and offers a variety of uses.

### AT A GLANCE...

- Entrance Hall
- Living/Dining Room 20'8" x 16'9" (6.30m x 5.11m)
- Kitchen 10'8" x 8'1" (3.26m x 2.47m)
- Bedroom 1- 17'3" x 11'3" (5.26m x 3.43m)
- Bedroom 2- 12'5" x 9'10" (3.78m x 3.00m)
- Bedroom 3 8'4" x 8'2" (2.55m x 2.49m)
- Bedroom 4/Study 9'10" x 8'8" (3.00m x 2.64m)
- Family Bathroom
- Garage 15'5 x 9'1" (4.71m x 2.78m)
- Landscaped Communal Gardens
- No Onward Chain
- Council Tax Band E