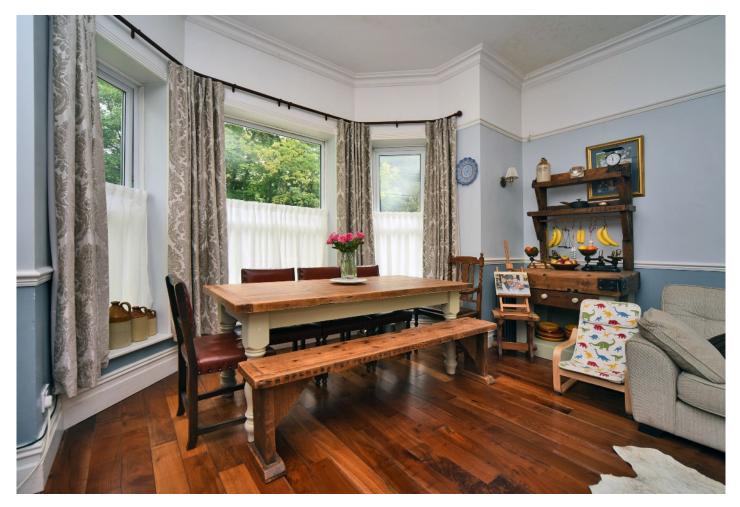

#### THORNBURY COURT SALMONS LANE WHYTELEAFE, CR3

Forming part of a Victorian residence this bright and spacious ground floor apartment offers flexible accommodation of approximately 1145 sq/ft.

The well planned and generous accommodation comprises a hallway, 20'8 living/dining room with full height bay window and feature fireplace, fitted kitchen with a range of integrated appliances, modern bathroom, 17'3 principle bedroom, three further bedrooms, one of which is adjoining and offers a variety of uses.