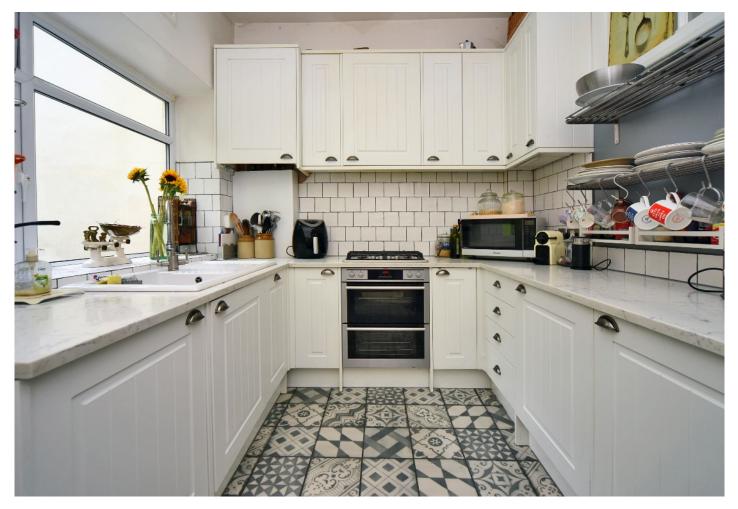

#### THORNBURY COURT SALMONS LANE WHYTELEAFE, CR3

Forming part of a Victorian residence this bright and spacious ground floor apartment offers flexible accommodation of approximately 1145 sq/ft.

The well planned and generous accommodation comprises a hallway, 20'8 living/dining room with full height bay window and feature fireplace, fitted kitchen with a range of integrated appliances, modern bathroom, 17'3 principle bedroom, three further bedrooms, one of which is adjoining and offers a variety of uses.