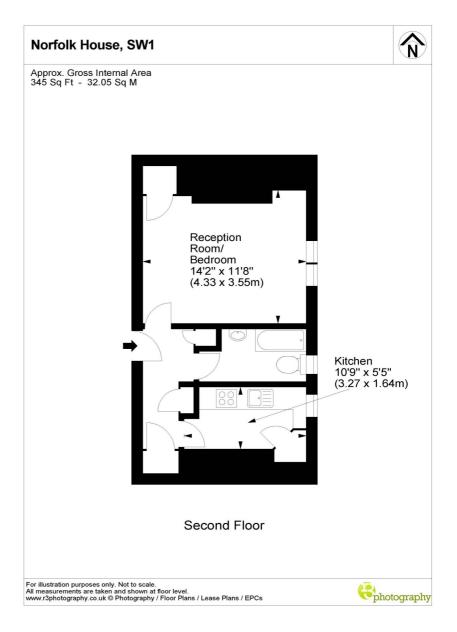

# REGENCY STREET, WESTMINSTER, SW1P

£1,700 PER MONTH PART FURNISHED

A well located, studio apartment in a secure, well maintained block. The flat comprises of a good sized living room/bedroom with storage cupboard, a modern bathroom with shower over bath and a seperate kitchen with electric hob and washing machine.