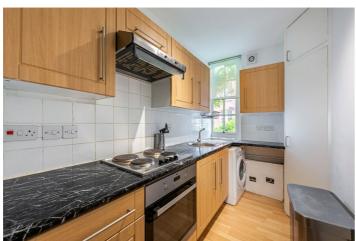

# REGENCY STREET, WESTMINSTER, SW1P

£1,700 PER MONTH PART FURNISHED

A well located, studio apartment in a secure, well maintained block. The flat comprises of a good sized living room/bedroom with storage cupboard, a modern bathroom with shower over bath and a seperate kitchen with electric hob and washing machine.