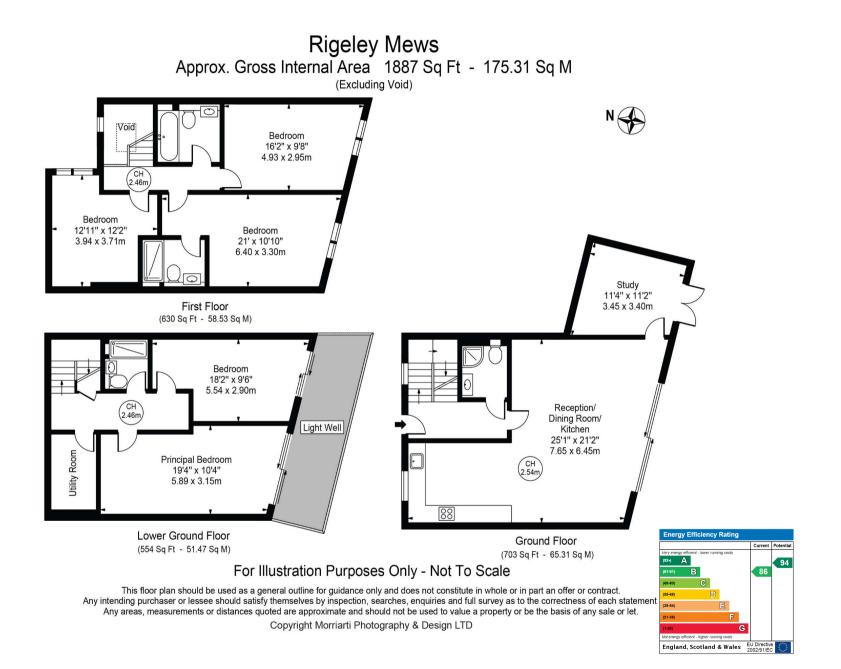

## **RIGELEY MEWS, NW10**

An exceptional boutique five double bedroom modern mews house, configured over three floors, intelligently designed to a high specification throughout. The property further benefits from a private gated community, CCTV security, under floor heating, electric vehicle charging, private parking and cables prepared for AC.