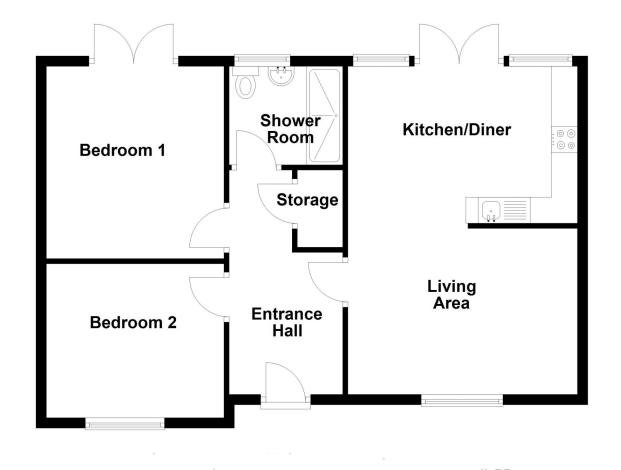

## **Ground Floor**

## £325,000 Freehold

We are delighted to offer for sale this brand new two bedroom detached bungalow located in a small off road development of only three other bungalows within walking distance of the town centre. The property is built and ready (internal photos are CGI) and offers a fantastic open plan kitchen/living room with vaulted ceiling, entrance hall with all principle rooms leading off, two double bedrooms and shower room. Outside there is a driveway providing ample off road parking and to the rear a fully enclosed garden. The property also benefits from underfloor heating (gas) upvc double glazed windows and doors and a 10 year warranty. Please call 01778 392807 for more information.