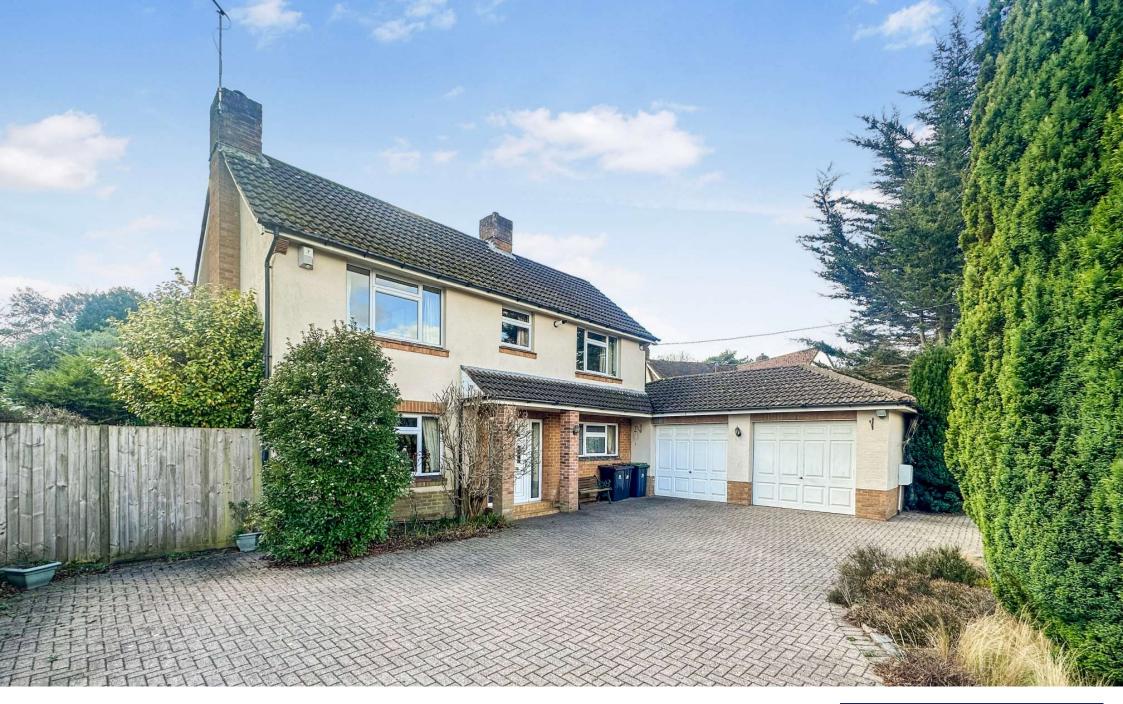

## GUIDE PRICE £600,000 FREEHOLD

This imposing three/four double bedroom detached house sits proudly on a secluded plot in arguably one of Ferndown's most sought after locations.

This much loved family home has a totally secluded south facing garden and offers an exciting opportunity for those looking to extend and modernise a property in a premier location.

Further benefits include a double garage with electric doors, an in and out driveway that can accommodate multiple vehicles and NO ONWARD CHAIN.

Downstairs Cloakroom
Detached Three/Four Bedroom House
Utility Room
Vast Amount Of Scope For Extension & Modernisation
No Onward Chain
Off Road Parking For Multiple Vehicles
Double Garage
Sought After Location
En-suite Bedroom
Conservatory
South West Facing Garden