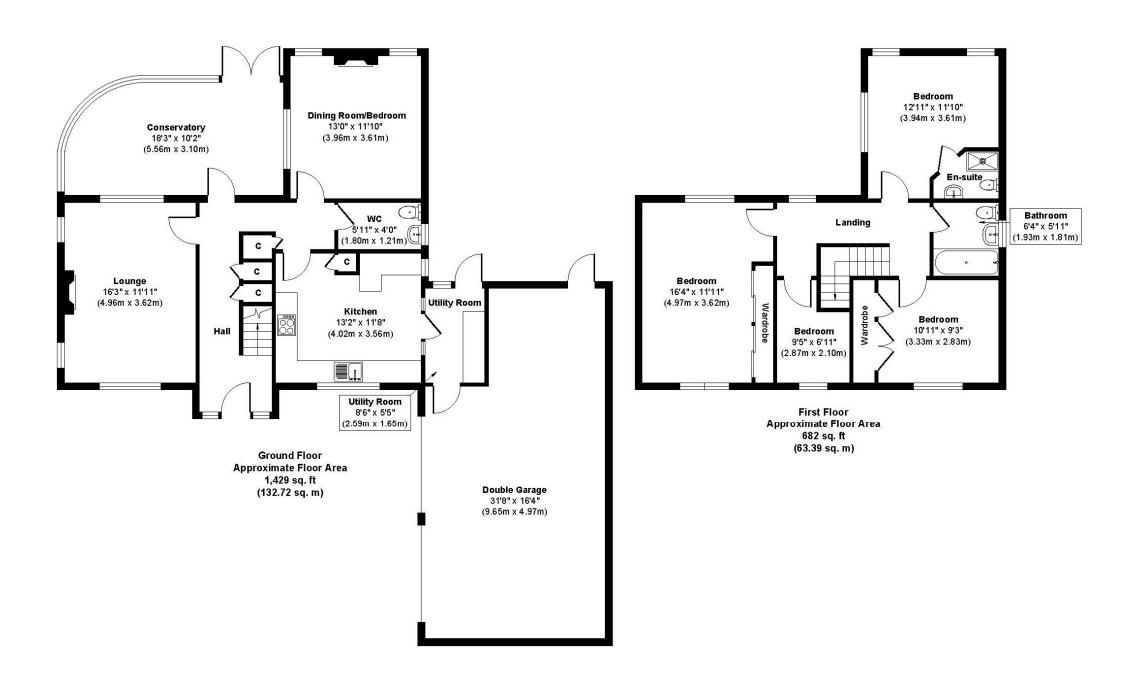

## GUIDE PRICE £600,000 FREEHOLD

This imposing three/four double bedroom detached house sits proudly on a secluded plot in arguably one of Ferndown's most sought after locations.

This much loved family home has a totally secluded south facing garden and offers an exciting opportunity for those looking to extend and modernise a property in a premier location.

Further benefits include a double garage with electric doors, an in and out driveway that can accommodate multiple vehicles and NO ONWARD CHAIN.

Downstairs Cloakroom
Detached Three/Four Bedroom House
Utility Room
Vast Amount Of Scope For Extension & Modernisation
No Onward Chain
Off Road Parking For Multiple Vehicles
Double Garage
Sought After Location
En-suite Bedroom
Conservatory
South West Facing Garden