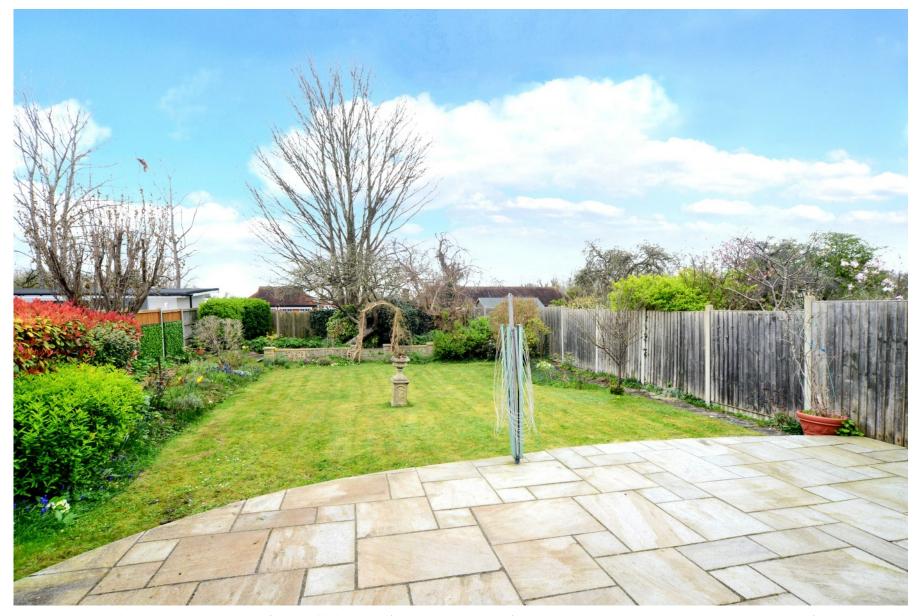

Outside to the front, the block paved driveway provides off street parking for two cars and access to the garage, as well as gated side access to the garden. The sunny and secluded rear garden benefits from a covered veranda, a large patio area, with the remainder mainly laid to lawn, and is framed by mature shrub and hedge borders.