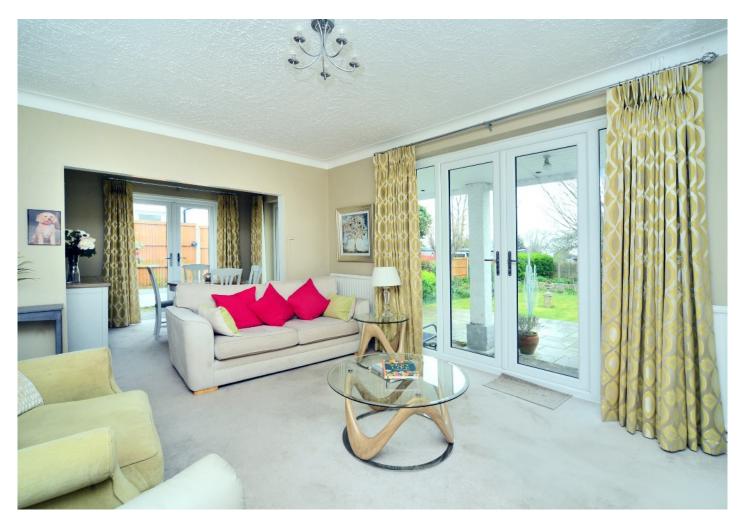

Benefiting from a contemporary finish, this beautiful bungalow has a warm homely feel.

As you enter the bungalow you have access from the welcoming hallway to all rooms; a spacious lounge with feature fireplace and french doors to the garden, a separate dining area also with direct access to the garden, a modern fitted kitchen with integrated appliances, ample worktop space and white gloss units. The two double bedrooms are both a good size and have fitted wardrobes. The modern shower room with large walk-in shower completes the accommodation.

The property is bright and spacious throughout, and has been well maintained by the owner, making it perfect for a downsize move, professional couple, or a purchaser who requires the ease of single storey living.