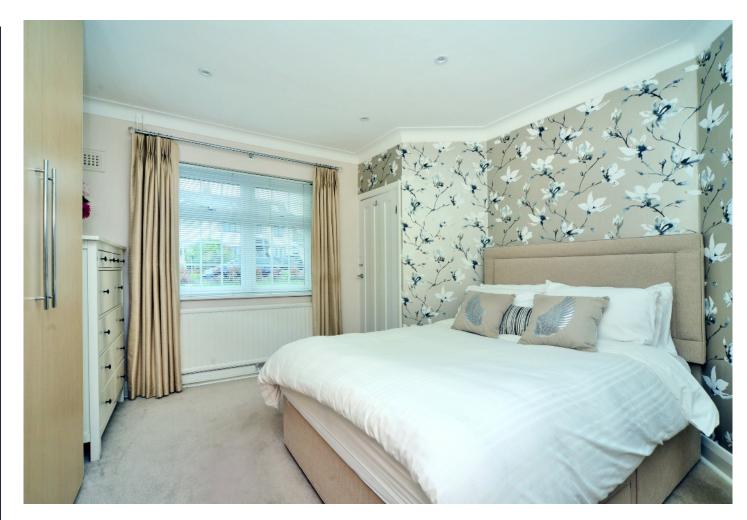

Benefiting from a contemporary finish, this beautiful bungalow has a warm homely feel.

As you enter the bungalow you have access from the welcoming hallway to all rooms; a spacious lounge with feature fireplace and french doors to the garden, a separate dining area also with direct access to the garden, a modern fitted kitchen with integrated appliances, ample worktop space and white gloss units. The two double bedrooms are both a good size and have fitted wardrobes. The modern shower room with large walk-in shower completes the accommodation.

#### **BANSTEAD OFFICE**

01737 362 362 | banstead@winkworth.co.uk

AT A GLANCE...

- Entrance Porch
- Entrance Hall
- Living Room 16'6" x 11'11" (5.03m x 3.63m)
- Dining Room 10'0" x 7'11" (3.05m x 2.41m)
- Kitchen 9'3" x 8'10" (2.83m x 2.69m)
- Bedroom 1- 13'3" x 12'0" (4.04m x 3.66m)
- Bedroom 2 11'6" x 10'9" (3.51m x 3.27m)
- Shower Room
- Garage 15'0" x 8'8" (4.57m x 2.64m)
- Rear Garden 80' (24.38m) approximately
- Council Band: D