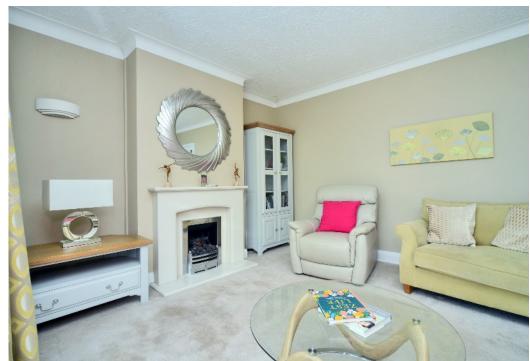

Benefiting from a contemporary finish, this beautiful bungalow has a warm homely feel.

As you enter the bungalow you have access from the welcoming hallway to all rooms; a spacious lounge with feature fireplace and french doors to the garden, a separate dining area also with direct access to the garden, a modern fitted kitchen with integrated appliances, ample worktop space and white gloss units. The two double bedrooms are both a good size and have fitted wardrobes. The modern shower room with large walk-in shower completes the accommodation.

#### **BANSTEAD OFFICE**

01737 362 362 | banstead@winkworth.co.uk

AT A GLANCE...

- Entrance Porch
- Entrance Hall
- Living Room 16'6" x 11'11" (5.03m x 3.63m)
- Dining Room 10'0" x 7'11" (3.05m x 2.41m)
- Kitchen 9'3" x 8'10" (2.83m x 2.69m)
- Bedroom 1- 13'3" x 12'0" (4.04m x 3.66m)
- Bedroom 2 11'6" x 10'9" (3.51m x 3.27m)
- Shower Room
- Garage 15'0" x 8'8" (4.57m x 2.64m)
- Rear Garden 80' (24.38m) approximately
- Council Band: D