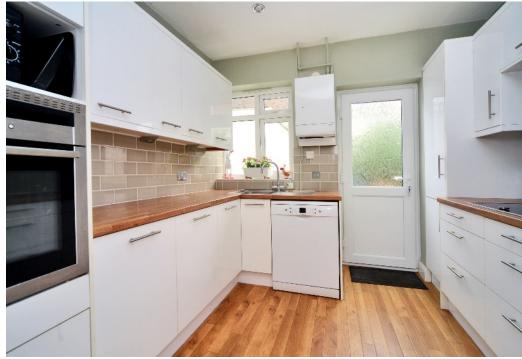

Benefiting from a contemporary finish, this beautiful bungalow has a warm homely feel.

As you enter the bungalow you have access from the welcoming hallway to all rooms; a spacious lounge with feature fireplace and french doors to the garden, a separate dining area also with direct access to the garden, a modern fitted kitchen with integrated appliances, ample worktop space and white gloss units. The two double bedrooms are both a good size and have fitted wardrobes. The modern shower room with large walk-in shower completes the accommodation.

#### **BANSTEAD OFFICE**

01737 362 362 | banstead@winkworth.co.uk

AT A GLANCE...

- Entrance Porch
- Entrance Hall
- Living Room 16'6" x 11'11" (5.03m x 3.63m)
- Dining Room 10'0" x 7'11" (3.05m x 2.41m)
- Kitchen 9'3" x 8'10" (2.83m x 2.69m)
- Bedroom 1- 13'3" x 12'0" (4.04m x 3.66m)
- Bedroom 2 11'6" x 10'9" (3.51m x 3.27m)
- Shower Room
- Garage 15'0" x 8'8" (4.57m x 2.64m)
- Rear Garden 80' (24.38m) approximately
- Council Band: D