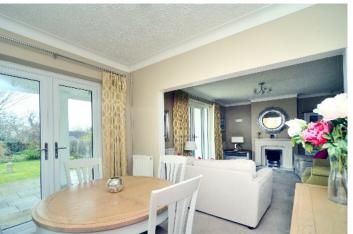

Benefiting from a contemporary finish, this beautiful bungalow has a warm homely feel.

As you enter the bungalow you have access from the welcoming hallway to all rooms; a spacious lounge with feature fireplace and french doors to the garden, a separate dining area also with direct access to the garden, a modern fitted kitchen with integrated appliances, ample worktop space and white gloss units. The two double bedrooms are both a good size and have fitted wardrobes. The modern shower room with large walk-in shower completes the accommodation.

Outside to the front, the block paved driveway provides off street parking for two cars and access to the garage, as well as gated side access to the garden. The sunny and secluded rear garden benefits from a covered veranda, a large patio area, with the remainder mainly laid to lawn, and is framed by mature shrub and hedge borders.