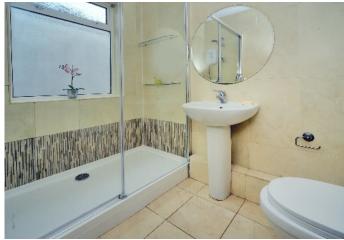

Benefiting from a contemporary finish, this beautiful bungalow has a warm homely feel.

As you enter the bungalow you have access from the welcoming hallway to all rooms; a spacious lounge with feature fireplace and french doors to the garden, a separate dining area also with direct access to the garden, a modern fitted kitchen with integrated appliances, ample worktop space and white gloss units. The two double bedrooms are both a good size and have fitted wardrobes. The modern shower room with large walk-in shower completes the accommodation.

#### **BANSTEAD OFFICE**

01737 362 362 | banstead@winkworth.co.uk

AT A GLANCE...

- Entrance Porch
- Entrance Hall
- Living Room 16'6" x 11'11" (5.03m x 3.63m)
- Dining Room 10'0" x 7'11" (3.05m x 2.41m)
- Kitchen 9'3" x 8'10" (2.83m x 2.69m)
- Bedroom 1- 13'3" x 12'0" (4.04m x 3.66m)
- Bedroom 2 11'6" x 10'9" (3.51m x 3.27m)
- Shower Room
- Garage 15'0" x 8'8" (4.57m x 2.64m)
- Rear Garden 80' (24.38m) approximately
- Council Band: D