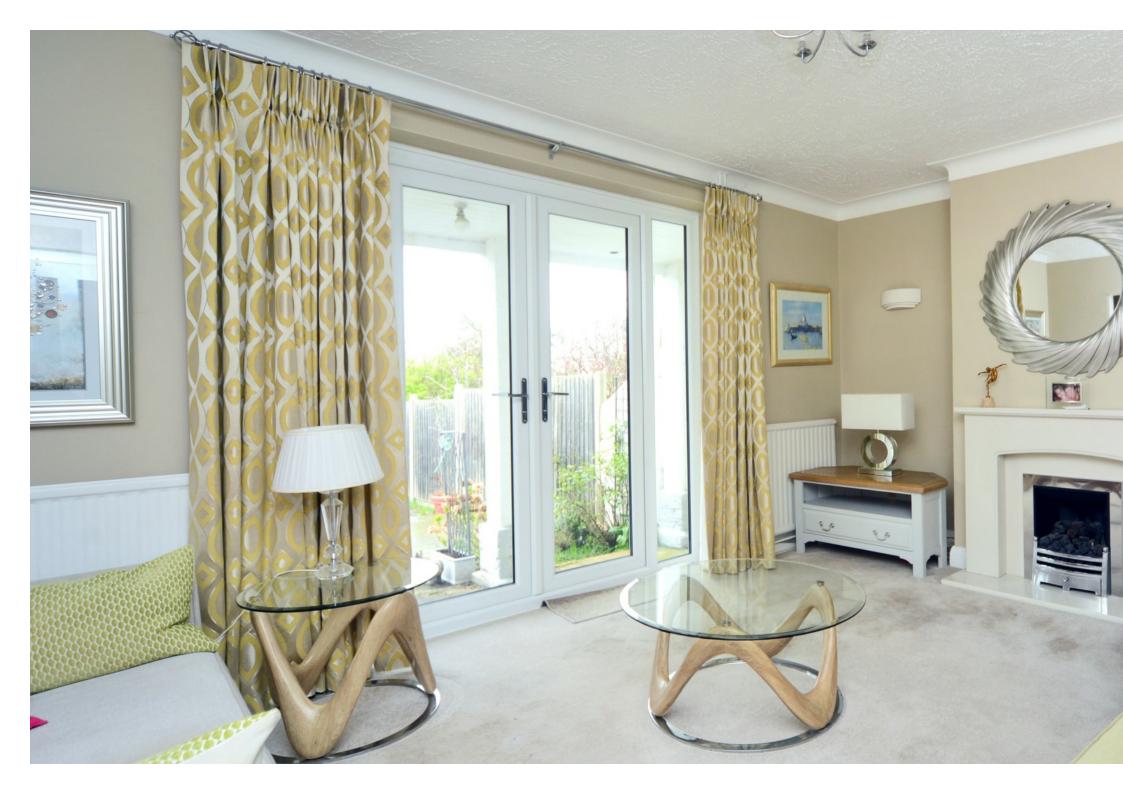

Benefiting from a contemporary finish, this beautiful bungalow has a warm homely feel.

As you enter the bungalow you have access from the welcoming hallway to all rooms; a spacious lounge with feature fireplace and french doors to the garden, a separate dining area also with direct access to the garden, a modern fitted kitchen with integrated appliances, ample worktop space and white gloss units. The two double bedrooms are both a good size and have fitted wardrobes. The modern shower room with large walk-in shower completes the accommodation.

The property is bright and spacious throughout, and has been well maintained by the owner, making it perfect for a downsize move, professional couple, or a purchaser who requires the ease of single storey living.