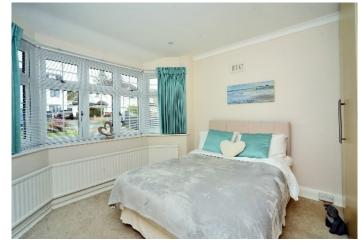

Benefiting from a contemporary finish, this beautiful bungalow has a warm homely feel.

As you enter the bungalow you have access from the welcoming hallway to all rooms; a spacious lounge with feature fireplace and french doors to the garden, a separate dining area also with direct access to the garden, a modern fitted kitchen with integrated appliances, ample worktop space and white gloss units. The two double bedrooms are both a good size and have fitted wardrobes. The modern shower room with large walk-in shower completes the accommodation.

#### **BANSTEAD OFFICE**

01737 362 362 | banstead@winkworth.co.uk

AT A GLANCE...

- Entrance Porch
- Entrance Hall
- Living Room 16'6" x 11'11" (5.03m x 3.63m)
- Dining Room 10'0" x 7'11" (3.05m x 2.41m)
- Kitchen 9'3" x 8'10" (2.83m x 2.69m)
- Bedroom 1- 13'3" x 12'0" (4.04m x 3.66m)
- Bedroom 2 11'6" x 10'9" (3.51m x 3.27m)
- Shower Room
- Garage 15'0" x 8'8" (4.57m x 2.64m)
- Rear Garden 80' (24.38m) approximately
- Council Band: D