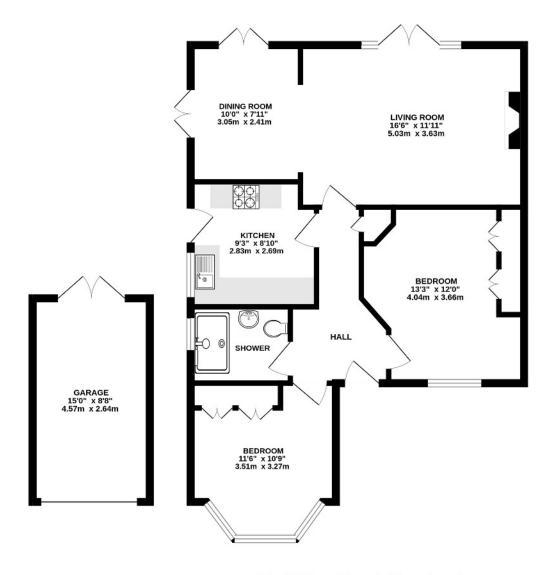

#### **BANSTEAD OFFICE**

01737 362 362 | banstead@winkworth.co.uk

AT A GLANCE...

- Entrance Porch
- Entrance Hall
- Living Room 16'6" x 11'11" (5.03m x 3.63m)
- Dining Room 10'0" x 7'11" (3.05m x 2.41m)
- Kitchen 9'3" x 8'10" (2.83m x 2.69m)
- Bedroom 1- 13'3" x 12'0" (4.04m x 3.66m)
- Bedroom 2 11'6" x 10'9" (3.51m x 3.27m)
- Shower Room
- Garage 15'0" x 8'8" (4.57m x 2.64m)
- Rear Garden 80' (24.38m) approximately
- Council Band: D

## Partridge Mead, Banstead

INTERNAL FLOOR AREA (APPROX.) 860 sq ft/ 80.0sq m Garden extends to 80' (24.38m) approx.

Whilst every attempt has been made to ensure the accuracy of this floor plan, measurement of doors, windows, rooms and any other items are approximate and no responsibility is taken for any error, omission or mis-statement. Made with Metropix © 2024.