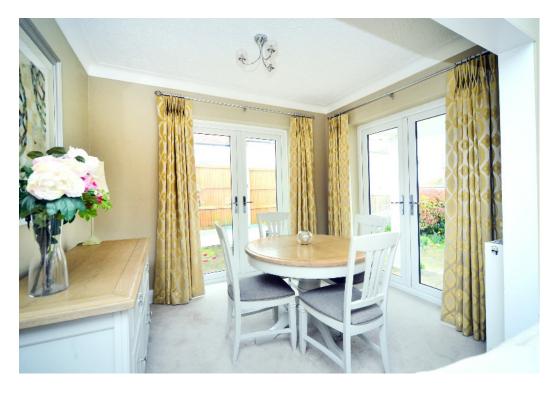

Benefiting from a contemporary finish, this beautiful bungalow has a warm homely feel.

As you enter the bungalow you have access from the welcoming hallway to all rooms; a spacious lounge with feature fireplace and french doors to the garden, a separate dining area also with direct access to the garden, a modern fitted kitchen with integrated appliances, ample worktop space and white gloss units. The two double bedrooms are both a good size and have fitted wardrobes. The modern shower room with large walk-in shower completes the accommodation.

#### **BANSTEAD OFFICE**

01737 362 362 | banstead@winkworth.co.uk

AT A GLANCE...

- Entrance Porch
- Entrance Hall
- Living Room 16'6" x 11'11" (5.03m x 3.63m)
- Dining Room 10'0" x 7'11" (3.05m x 2.41m)
- Kitchen 9'3" x 8'10" (2.83m x 2.69m)
- Bedroom 1- 13'3" x 12'0" (4.04m x 3.66m)
- Bedroom 2 11'6" x 10'9" (3.51m x 3.27m)
- Shower Room
- Garage 15'0" x 8'8" (4.57m x 2.64m)
- Rear Garden 80' (24.38m) approximately
- Council Band: D