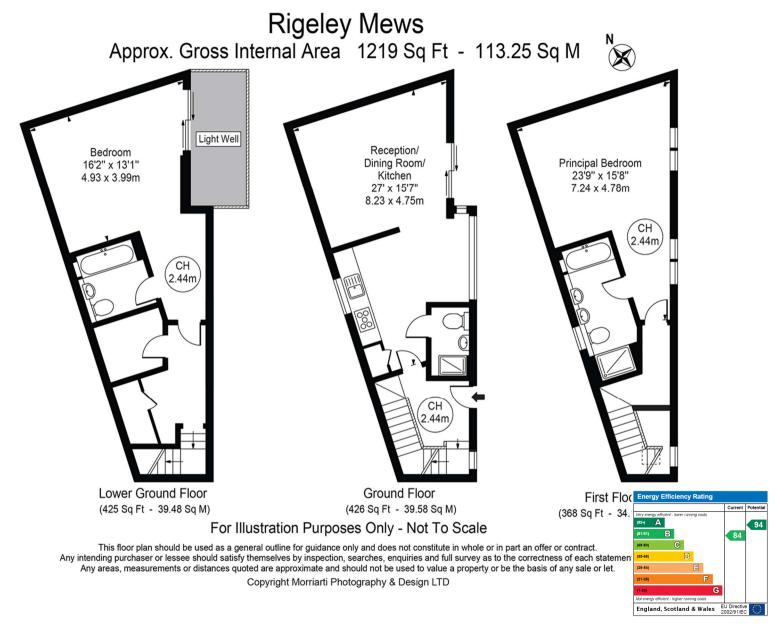

## RIGELEY MEWS, NW10

An exceptional boutique two double bedroom modern mews house, configured over three floors, intelligently designed to a high specification throughout. The property further benefits from a private gated community, CCTV security, under floor heating, electric vehicle charging, private parking and cables prepared for AC.