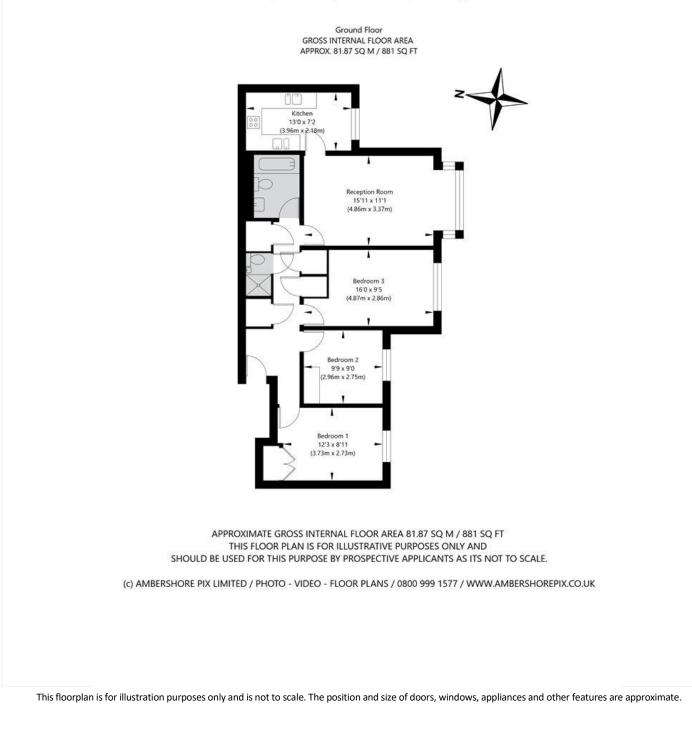

RAFFLES HOUSE, BRAMPTON GROVE, NW4 OFFERS IN EXCESS OF £450,000 LEASEHOLD

- GROUND FLOOR
- THREE BEDROOMS
- TWO BATHROOMS
- KOSHER KITCHEN
- PREMIER LOCATION
- SAFE AND SECURE
- SECURE GARAGE

### (CHAIN FREE) THREE-BEDROOM, TWO-BATHROOM GROUND FLOOR FLAT

Tenure: Leasehold Term: Approx 980 year and 7 months Service Charge: Approx £3000 per annum Ground Rent: N/A Council Tax Band: E

Where no figures are shown, we have been unable to ascertain the information. All figures that are shown were correct at the time of printing.

#### **DESCRIPTION:**

Situated on the sought-after Brampton Grove, this beautifully refurbished three-bedroom, two-bathroom ground-floor flat offers modern living in a prime Hendon location. The property boasts a bright and airy interior, with high-quality finishes throughout, making it an ideal home for families and professionals alike. The spacious reception room is filled with natural light, creating a warm and inviting atmosphere perfect for both relaxation and entertaining. The modern kosher kitchen is well-equipped with high-end appliances and generous storage, catering to all culinary needs. The flat features three well-sized bedrooms, providing ample living space. The two contemporary bathrooms are finished to a high standard with stylish fixtures and fittings. Comes with secure dry garage for parking or storage.