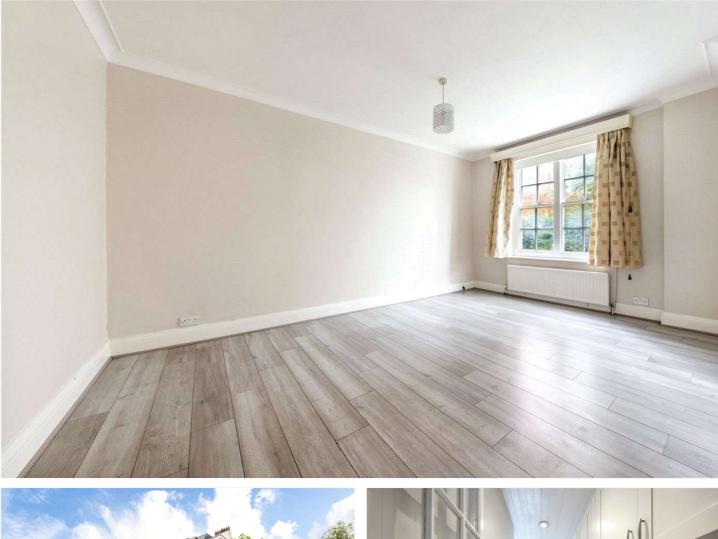

## ASCOT COURT, ST JOHN'S WOOD, LONDON, NW8 **£495 PER WEEK** FURNISHED/UNFURNISHED

We are pleased to present this spacious one bedroom apartment, which is located to the rear of this low-rise, red-brick building, overlooking communal gardens, further benefits include communal heating an engineered wooden flooring and an on-site day porter. This secure development is surrounded by many wonderful attractions, such as Lord's Cricket Ground, Abbey Road Studios and Regent's Park. Not to mention both St John's Wood High Street and Underground Station (Jubilee Line) less than half a mile away.

One Bedroom | Separate Kitchen | Reception Room | Bathroom | Communal Garden | Communal Heating | Entry Phone System | Day Porter | 0.4 miles to Underground Station | Available Furnished or Unfurnished Winkworth