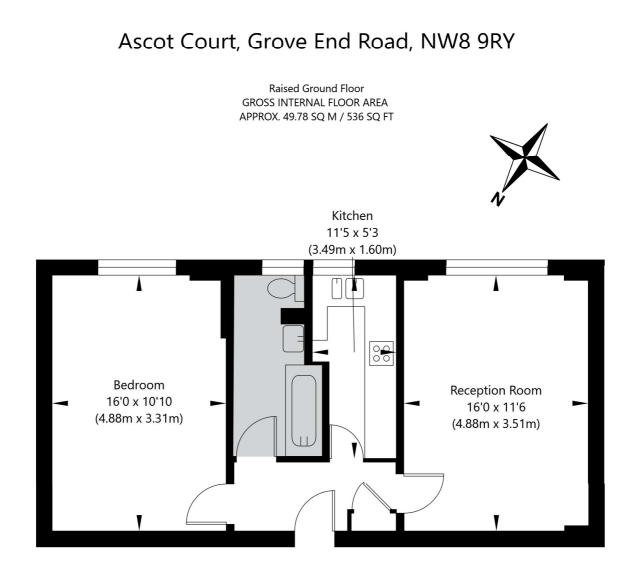

### APPROXIMATE GROSS INTERNAL FLOOR AREA 49.78 SQ M / 536 SQ FT THIS FLOOR PLAN IS FOR ILLUSTRATIVE PURPOSES ONLY AND SHOULD BE USED FOR THIS PURPOSE BY PROSPECTIVE APPLICANTS AS ITS NOT TO SCALE.

(c) AMBERSHORE PIX LIMITED / PHOTO - VIDEO - FLOOR PLANS / 0800 999 1577 / WWW.AMBERSHOREPIX.CO.UK