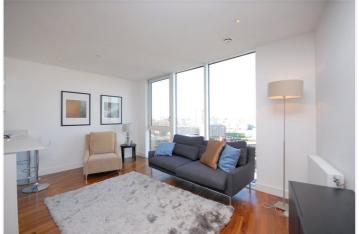

## **DESCRIPTION:**

We are delighted to offer this outstanding, triple aspect three bedroom penthouse, which offers magnificent views across London and is moments away from mainline rail and DLR.

The apartment is in a wonderful condition and comprises a spacious open plan kitchen/reception room, master bedroom with built in wardrobes, large private terrace and en suite bathroom, a second double bedroom with built in wardrobes and a single bedroom with a balcony. There is also an attractive and good size family bathroom. Additional benefits include air conditioning, concierge service and off street parking. There is no chain.

## **AT A GLANCE**

- Penthouse Apartment
- Three Bedrooms
- Two Bathrooms
- superb condition
- Private Terrace and Balcony
- Concierge Service
- Underground Parking
- moments from rail and DLR
- short walk to town
- close to Royal Park