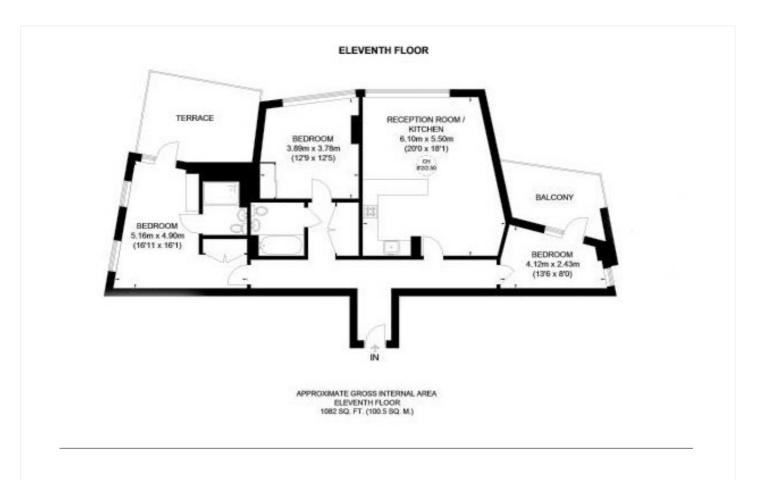

## **DESCRIPTION:**

We are delighted to offer this outstanding, triple aspect three bedroom penthouse, which offers magnificent views across London and is moments away from mainline rail and DLR.

The apartment is in a wonderful condition and comprises a spacious open plan kitchen/reception room, master bedroom with built in wardrobes, large private terrace and en suite bathroom, a second double bedroom with built in wardrobes and a single bedroom with a balcony. There is also an attractive and good size family bathroom. Additional benefits include air conditioning, concierge service and off street parking. There is no chain.

This floorplan is for illustration purposes only and is not to scale. The position and size of doors, windows, appliances and other features are approximate.

Greenwich | 02030533033 | greenwich@winkworth.co.uk