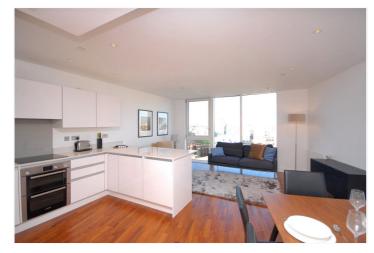

## **DESCRIPTION:**

We are delighted to offer this outstanding, triple aspect three bedroom penthouse, which offers magnificent views across London and is moments away from mainline rail and DLR.

The apartment is in a wonderful condition and comprises a spacious open plan kitchen/reception room, master bedroom with built in wardrobes, large private terrace and en suite bathroom, a second double bedroom with built in wardrobes and a single bedroom with a balcony. There is also an attractive and good size family bathroom. Additional benefits include air conditioning, concierge service and off street parking. There is no chain.