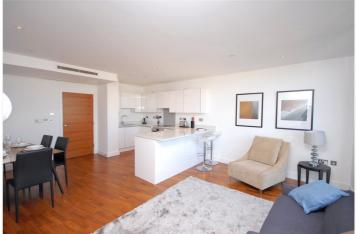

## **DESCRIPTION:**

We are delighted to offer this outstanding, triple aspect three bedroom penthouse, which offers magnificent views across London and is moments away from mainline rail and DLR.

The apartment is in a wonderful condition and comprises a spacious open plan kitchen/reception room, master bedroom with built in wardrobes, large private terrace and en suite bathroom, a second double bedroom with built in wardrobes and a single bedroom with a balcony. There is also an attractive and good size family bathroom. Additional benefits include air conditioning, concierge service and off street parking. There is no chain.

## **AT A GLANCE**

- Penthouse Apartment
- Three Bedrooms
- Two Bathrooms
- superb condition
- Private Terrace and Balcony
- Concierge Service
- Underground Parking
- moments from rail and DLR
- short walk to town
- close to Royal Park