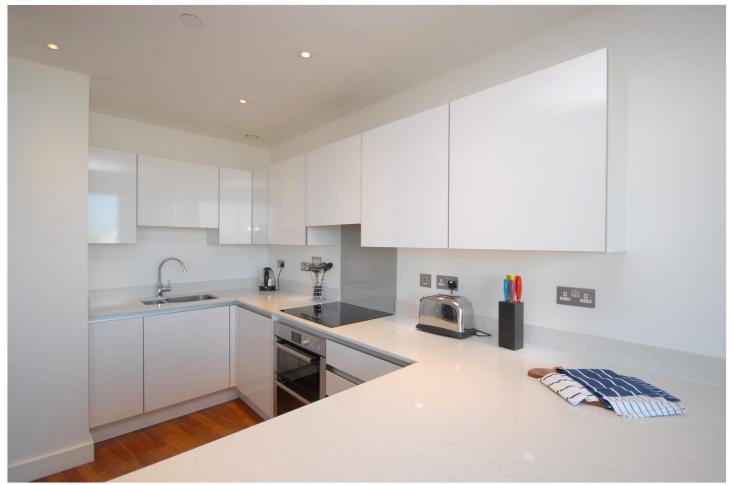

## **DESCRIPTION:**

We are delighted to offer this outstanding, triple aspect three bedroom penthouse, which offers magnificent views across London and is moments away from mainline rail and DLR.

The apartment is in a wonderful condition and comprises a spacious open plan kitchen/reception room, master bedroom with built in wardrobes, large private terrace and en suite bathroom, a second double bedroom with built in wardrobes and a single bedroom with a balcony. There is also an attractive and good size family bathroom. Additional benefits include air conditioning, concierge service and off street parking. There is no chain.