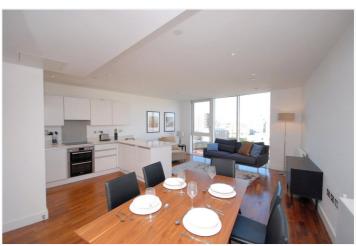

## **DESCRIPTION:**

We are delighted to offer this outstanding, triple aspect three bedroom penthouse, which offers magnificent views across London and is moments away from mainline rail and DLR.

The apartment is in a wonderful condition and comprises a spacious open plan kitchen/reception room, master bedroom with built in wardrobes, large private terrace and en suite bathroom, a second double bedroom with built in wardrobes and a single bedroom with a balcony. There is also an attractive and good size family bathroom. Additional benefits include air conditioning, concierge service and off street parking. There is no chain.