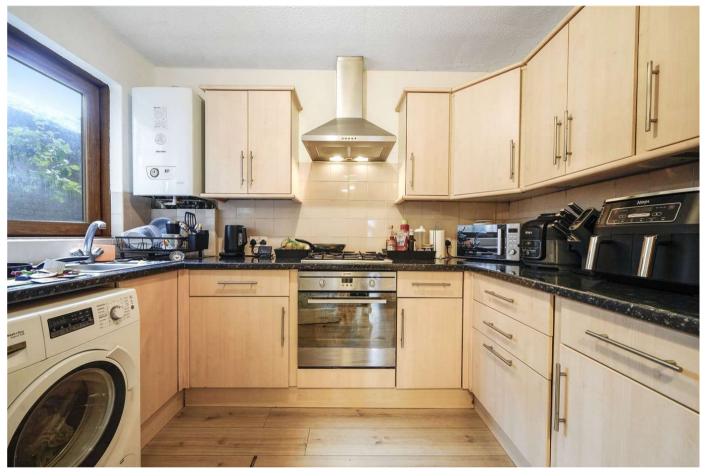

The accommodation comprises an entrance hall via the ground floor into the light and spacious reception room with wood flooring which leads onto a Southeast facing balcony. In addition, there is a separate kitchen, comprising a modern range of base units with work surfaces incorporating inset sink unit, gas hob with overhead extractor and electric oven. The property also benefits from a large double bedroom.