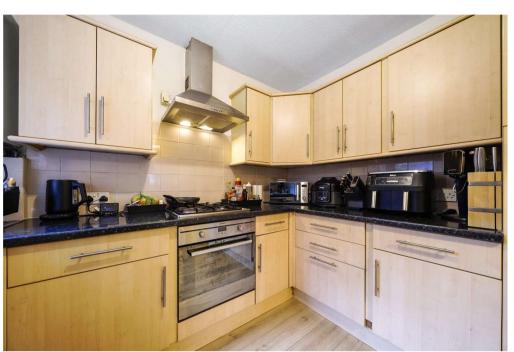

The accommodation comprises an entrance hall via the ground floor into the light and spacious reception room with wood flooring which leads onto a Southeast facing balcony. In addition, there is a separate kitchen, comprising a modern range of base units with work surfaces incorporating inset sink unit, gas hob with overhead extractor and electric oven. The property also benefits from a large double bedroom.