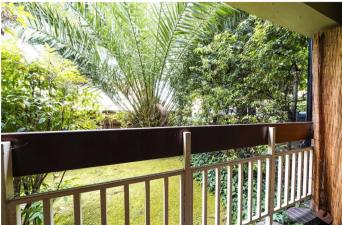

The accommodation comprises an entrance hall via the ground floor into the light and spacious reception room with wood flooring which leads onto a Southeast facing balcony. In addition, there is a separate kitchen, comprising a modern range of base units with work surfaces incorporating inset sink unit, gas hob with overhead extractor and electric oven. The property also benefits from a large double bedroom.