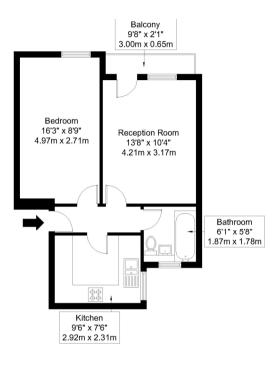

## Wimbledon Hill Road, SW19 7PA

Approx Gross Internal Area = 40.8 sq m / 439 sq ft
Balcony = 1.9 sq m / 20 sq ft
Total = 42.7 sq m / 460 sq ft

## Ground Floor

Ref:

Copyright B L E U

The Floor plan is not to scale and measurements and areas shown are approximate and therefore should be used for illustrative purposes only. The plan has been prepared in accordance with the RICS code of Measuring Practice and whilst we have confidence in the information produced it must not be relied on. Maximum lengths and widths are represented on the floor plan. If there is any aspect of particular importance, you should carry out or commission your own inspection of the property.