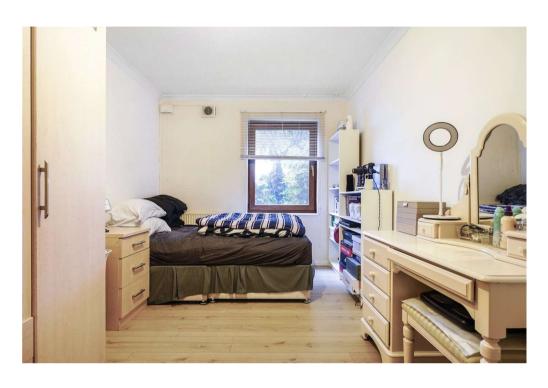

The accommodation comprises an entrance hall via the ground floor into the light and spacious reception room with wood flooring which leads onto a Southeast facing balcony. In addition, there is a separate kitchen, comprising a modern range of base units with work surfaces incorporating inset sink unit, gas hob with overhead extractor and electric oven. The property also benefits from a large double bedroom.