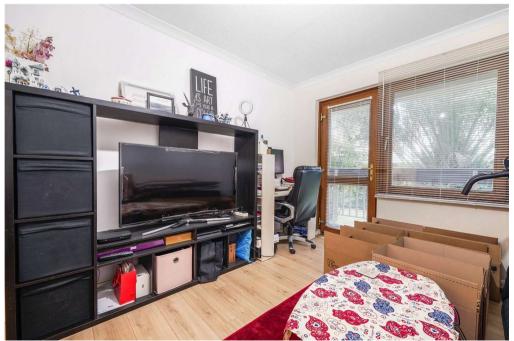

The accommodation comprises an entrance hall via the ground floor into the light and spacious reception room with wood flooring which leads onto a Southeast facing balcony. In addition, there is a separate kitchen, comprising a modern range of base units with work surfaces incorporating inset sink unit, gas hob with overhead extractor and electric oven. The property also benefits from a large double bedroom.